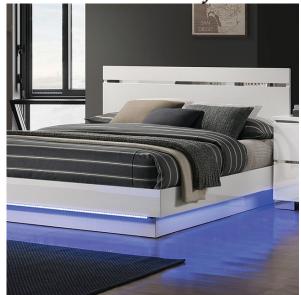

## **DETAILS:**

Be ready to set the right mood anytime with this tantalizing bedroom set. The main draw here is of course, the ambient LED lighting lining the bottom edges of the platform bed, reminiscent of neon lights of the olden days. Reflecting light beautifully to add to the daring environment, the chrome accents on the headboard match those of the case goods. Finished in sleek, glossy white, this ensemble is a testament to the enduring allure of futuristic settings amped with nostalgic flair.

Contemporary White/Chrome
Metal, Solid Wood, Wood Veneer, Chrome Accent

Others Low Profile Platform

High Gloss Finish Bracket Feet

Chrome Bar Pulls Embedded LED Light

PRINT CLOSE