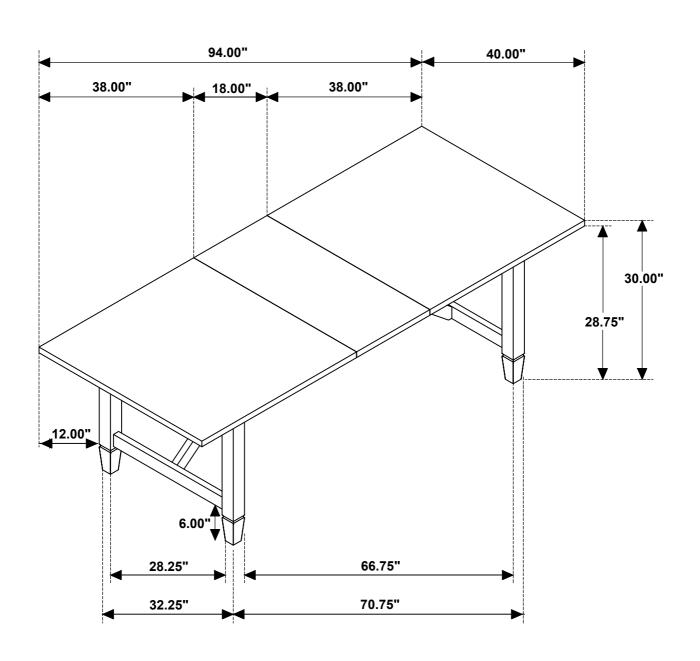

Don't attempt to repair or modify parts that are broken or defective. Please contact the store immediately.
- 2. This product is for home use only and not intended for commercial establishment.

#### **HARDWARE IDENTIFICATION**

| 1 | SHORT BOLT<br>(M8 x 50mm - BLK)   | 4PCS  |
|---|-----------------------------------|-------|
| 2 | LONG BOLT<br>(M8 x 80mm - BLK)    | 12PCS |
| 3 | LOCK WASHER<br>(M8 x 13mm - BLK)  | 16PCS |
| 4 | FLAT WASHER<br>(M8 x 19mm - BLK)  | 16PCS |
| 5 | ALLEN WRENCH<br>(M5 x 65mm - BLK) | 1PC   |

#### **ASSEMBLY INSTRUCTIONS**



### STEP 1





#### **ASSEMBLY INSTRUCTIONS**

# COASTER

#### STEP 3



#### **ASSEMBLY INSTRUCTIONS**

### STEP 4









#### **ASSEMBLY INSTRUCTIONS**

### STEP 6





### STEP 7



# STEP 8 COMPLETE





COASTERFURNITURE.COM





Note: Dimension tolerance ± 5%