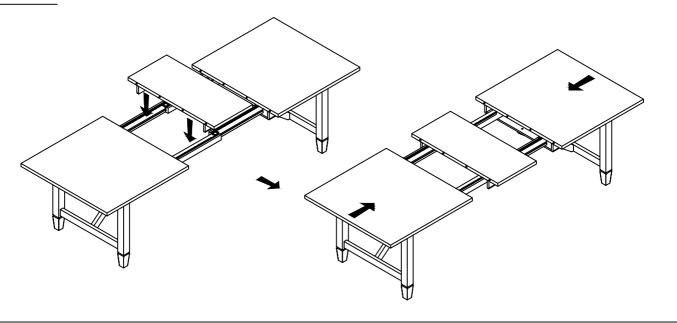

ure fast and easy assembly.

# $\mathbb{N}$

#### WARNING

- 1. Don't attempt to repair or modify parts that are broken or defective. Please contact the store immediately.
- 2. This product is for home use only and not intended for commercial establishment.

#### **HARDWARE IDENTIFICATION**

| 1 | SHORT BOLT<br>(M8 x 50mm - BLK)   | 4PCS  |
|---|-----------------------------------|-------|
| 2 | LONG BOLT<br>(M8 x 80mm - BLK)    | 12PCS |
| 3 | LOCK WASHER<br>(M8 x 13mm - BLK)  | 16PCS |
| 4 | FLAT WASHER<br>(M8 x 19mm - BLK)  | 16PCS |
| 5 | ALLEN WRENCH<br>(M5 x 65mm - BLK) | 1PC   |

#### **ASSEMBLY INSTRUCTIONS**



### STEP 1





#### **ASSEMBLY INSTRUCTIONS**

# COASTER

#### STEP 3



#### **ASSEMBLY INSTRUCTIONS**

### STEP 4









#### **ASSEMBLY INSTRUCTIONS**

### STEP 6





### STEP 7



# STEP 8 COMPLETE





COASTERFURNITURE.COM





Note: Dimension tolerance ± 5%