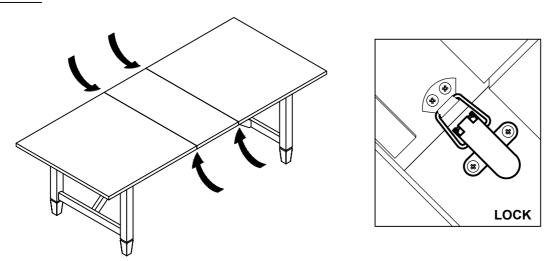

asy assembly.

# $\mathbb{N}$

#### WARNING

- 1. Don't attempt to repair or modify parts that are broken or defective. Please contact the store immediately.
- 2. This product is for home use only and not intended for commercial establishment.

#### **HARDWARE IDENTIFICATION**

| 1 | SHORT BOLT<br>(M8 x 50mm - BLK)   | 4PCS  |
|---|-----------------------------------|-------|
| 2 | LONG BOLT<br>(M8 x 80mm - BLK)    | 12PCS |
| 3 | LOCK WASHER<br>(M8 x 13mm - BLK)  | 16PCS |
| 4 | FLAT WASHER<br>(M8 x 19mm - BLK)  | 16PCS |
| 5 | ALLEN WRENCH<br>(M5 x 65mm - BLK) | 1PC   |

#### **ASSEMBLY INSTRUCTIONS**



### STEP 1





#### **ASSEMBLY INSTRUCTIONS**

# COASTER

#### STEP 3



#### **ASSEMBLY INSTRUCTIONS**

### STEP 4









#### **ASSEMBLY INSTRUCTIONS**

### STEP 6





### STEP 7



# STEP 8 COMPLETE





COASTERFURNITURE.COM





Note: Dimension tolerance ± 5%