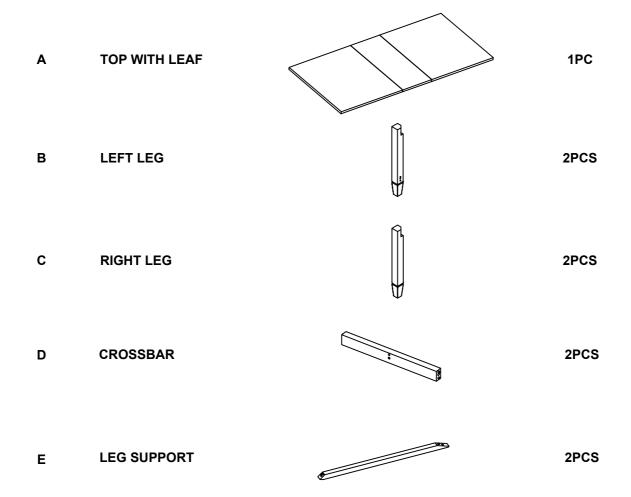

# ASSEMBLY INSTRUCTIONS COASTER FINE FURNITURE



Fine Furniture for every stage of life

## 108311 Dining Table

REVISION 0: 05/02/2024

PAGE 1 OF 7



#### **ASSEMBLY INSTRUCTIONS**

#### **ASSEMBLY TIPS:**

- 1. Remove hardware from box and sort by size.
- 2. Please check to see that all hardware and parts are present prior to start of assembly.
- 3. Please follow attached instruction in the same sequence as numbered to assure fast and easy assembly.



#### WARNING

- 1. Don't attempt to repair or modify parts that are broken or defective. Please contact the store immediately.
- 2. This product is for home use only and not intended for commercial establishment.





20 MINUTES

#### **PARTS IDENTIFICATION**





#### **ASSEMBLY INSTRUCTIONS**

#### **ASSEMBLY TIPS:**

- 1. Remove hardware from box and sort by size.
- 2. Please check to see that all hardware and parts are present prior to start of assembly.
- 3. Please follow attached instruction in the same sequence as numbered to assure fast and easy assembly.

# $\mathbb{N}$

#### WARNING

- 1. Don't attempt to repair or modify parts that are broken or defective. Please contact the store immediately.
- 2. This product is for home use only and not intended for commercial establishment.

#### **HARDWARE IDENTIFICATION**

| 1 | SHORT BOLT<br>(M8 x 50mm - BLK)   | 4PCS  |
|---|-----------------------------------|-------|
| 2 | LONG BOLT<br>(M8 x 80mm - BLK)    | 12PCS |
| 3 | LOCK WASHER<br>(M8 x 13mm - BLK)  | 16PCS |
| 4 | FLAT WASHER<br>(M8 x