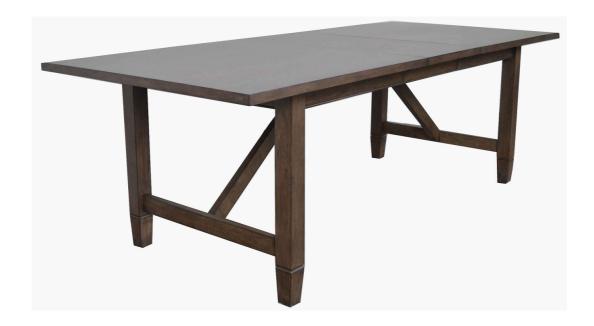

# ASSEMBLY INSTRUCTIONS COASTER FINE FURNITURE



Fine Furniture for every stage of life

## 108311 Dining Table

REVISION 0: 05/02/2024

PAGE 1 OF 7



#### **ASSEMBLY INSTRUCTIONS**

#### **ASSEMBLY TIPS:**

- 1. Remove hardware from box and sort by size.
- 2. Please check to see that all hardware and parts are present prior to start of assembly.
- 3. Please follow attached instruction in the same sequence as numbered to assure fast and easy assembly.



#### WARNING

- 1. Don't attempt to repair or modify parts that are broken or defective. Please contact the store immediately.
- 2. This product is for home use only and not intended for commercial establishment.





20 MINUTES

#### **PARTS IDENTIFICATION**





#### **ASSEMBLY INSTRUCTIONS**

#### **ASSEMBLY TIPS:**

- 1. Remove hardware from box and sort by size.
- 2. Please check