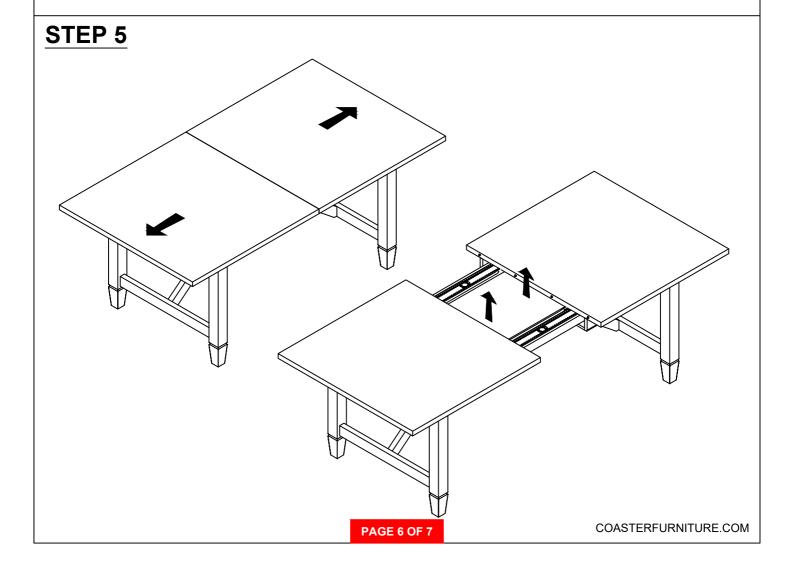

truction in the same sequence as numbered to assure fast and easy assembly.

# $\mathbb{N}$

#### WARNING

- 1. Don't attempt to repair or modify parts that are broken or defective. Please contact the store immediately.
- 2. This product is for home use only and not intended for commercial establishment.

#### **HARDWARE IDENTIFICATION**

| 1 | SHORT BOLT<br>(M8 x 50mm - BLK)   | 4PCS  |
|---|-----------------------------------|-------|
| 2 | LONG BOLT<br>(M8 x 80mm - BLK)    | 12PCS |
| 3 | LOCK WASHER<br>(M8 x 13mm - BLK)  | 16PCS |
| 4 | FLAT WASHER<br>(M8 x 19mm - BLK)  | 16PCS |
| 5 | ALLEN WRENCH<br>(M5 x 65mm - BLK) | 1PC   |

#### **ASSEMBLY INSTRUCTIONS**



### STEP 1





#### **ASSEMBLY INSTRUCTIONS**

# COASTER

#### STEP 3



#### **ASSEMBLY INSTRUCTIONS**

### STEP 4









#### **ASSEMBLY INSTRUCTIONS**

### STEP 6





### STEP 7



# STEP 8 COMPLETE





COASTERFURNITURE.COM





Note: Dimension tolerance ± 5%