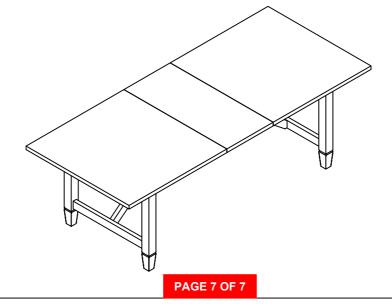

thbb{N}$

#### WARNING

- 1. Don't attempt to repair or modify parts that are broken or defective. Please contact the store immediately.
- 2. This product is for home use only and not intended for commercial establishment.

#### **HARDWARE IDENTIFICATION**

| 1 | SHORT BOLT<br>(M8 x 50mm - BLK)   | 4PCS  |
|---|-----------------------------------|-------|
| 2 | LONG BOLT<br>(M8 x 80mm - BLK)    | 12PCS |
| 3 | LOCK WASHER<br>(M8 x 13mm - BLK)  | 16PCS |
| 4 | FLAT WASHER<br>(M8 x 19mm - BLK)  | 16PCS |
| 5 | ALLEN WRENCH<br>(M5 x 65mm - BLK) | 1PC   |

#### **ASSEMBLY INSTRUCTIONS**



### STEP 1





#### **ASSEMBLY INSTRUCTIONS**

# COASTER

#### STEP 3



#### **ASSEMBLY INSTRUCTIONS**

### STEP 4









#### **ASSEMBLY INSTRUCTIONS**

### STEP 6





### STEP 7



# STEP 8 COMPLETE





COASTERFURNITURE.COM





Note: Dimension tolerance ± 5%