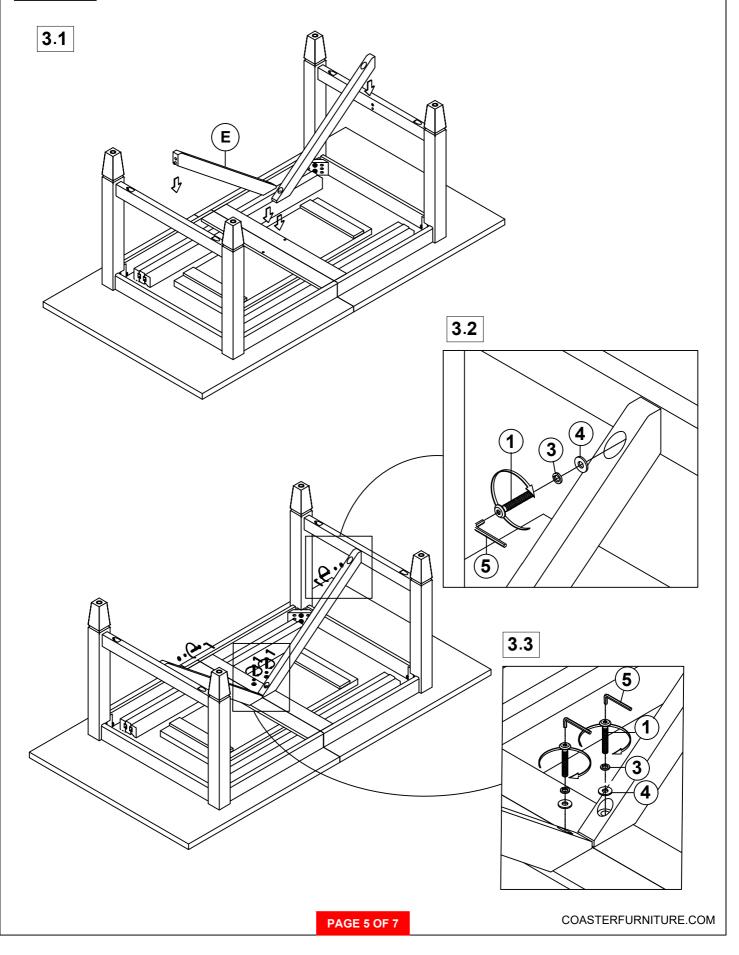

o start of assembly.
- 3. Please follow attached instruction in the same sequence as numbered to assure fast and easy assembly.

# $\mathbb{N}$

#### WARNING

- 1. Don't attempt to repair or modify parts that are broken or defective. Please contact the store immediately.
- 2. This product is for home use only and not intended for commercial establishment.

#### **HARDWARE IDENTIFICATION**

| 1 | SHORT BOLT<br>(M8 x 50mm - BLK)   | 4PCS  |
|---|-----------------------------------|-------|
| 2 | LONG BOLT<br>(M8 x 80mm - BLK)    | 12PCS |
| 3 | LOCK WASHER<br>(M8 x 13mm - BLK)  | 16PCS |
| 4 | FLAT WASHER<br>(M8 x 19mm - BLK)  | 16PCS |
| 5 | ALLEN WRENCH<br>(M5 x 65mm - BLK) | 1PC   |

#### **ASSEMBLY INSTRUCTIONS**



### STEP 1





#### **ASSEMBLY INSTRUCTIONS**

# COASTER

#### STEP 3



#### **ASSEMBLY INSTRUCTIONS**

### STEP 4









#### **ASSEMBLY INSTRUCTIONS**

### STEP 6





### STEP 7



# STEP 8 COMPLETE





COASTERFURNITURE.COM





Note: Dimension tolerance ± 5%