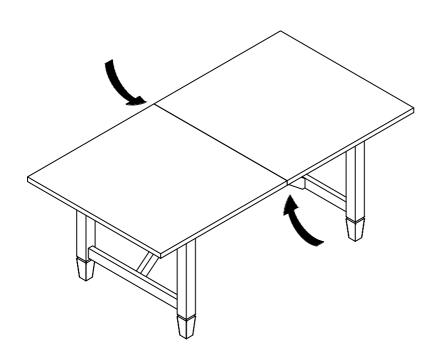

instruction in the same sequence as numbered to assure fast and easy assembly.

# $\mathbb{N}$

#### WARNING

- 1. Don't attempt to repair or modify parts that are broken or defective. Please contact the store immediately.
- 2. This product is for home use only and not intended for commercial establishment.

#### **HARDWARE IDENTIFICATION**

| 1 | SHORT BOLT<br>(M8 x 50mm - BLK)   | 4PCS  |
|---|-----------------------------------|-------|
| 2 | LONG BOLT<br>(M8 x 80mm - BLK)    | 12PCS |
| 3 | LOCK WASHER<br>(M8 x 13mm - BLK)  | 16PCS |
| 4 | FLAT WASHER<br>(M8 x 19mm - BLK)  | 16PCS |
| 5 | ALLEN WRENCH<br>(M5 x 65mm - BLK) | 1PC   |

#### **ASSEMBLY INSTRUCTIONS**



### STEP 1





#### **ASSEMBLY INSTRUCTIONS**

# COASTER

#### STEP 3



#### **ASSEMBLY INSTRUCTIONS**

### STEP 4









#### **ASSEMBLY INSTRUCTIONS**

### STEP 6





### STEP 7



# STEP 8 COMPLETE





COASTERFURNITURE.COM





Note: Dimension tolerance ± 5%