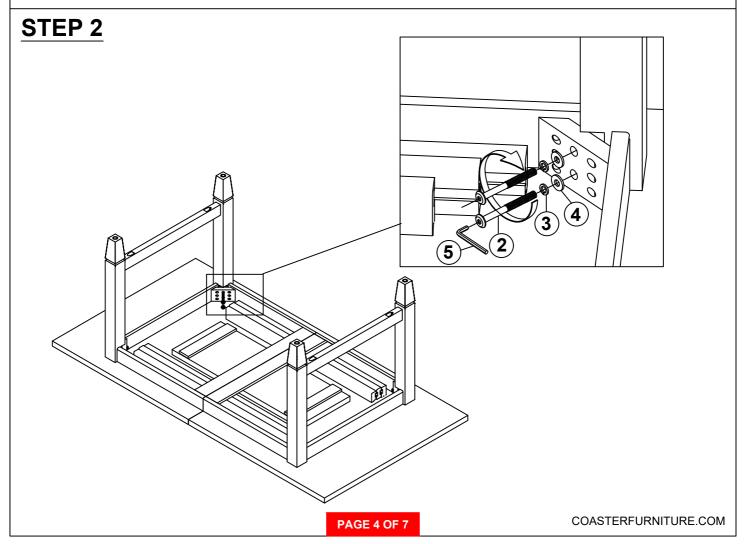

eck to see that all hardware and parts are present prior to start of assembly.
- 3. Please follow attached instruction in the same sequence as numbered to assure fast and easy assembly.

# $\mathbb{N}$

#### WARNING

- 1. Don't attempt to repair or modify parts that are broken or defective. Please contact the store immediately.
- 2. This product is for home use only and not intended for commercial establishment.

#### **HARDWARE IDENTIFICATION**

| 1 | SHORT BOLT<br>(M8 x 50mm - BLK)   | 4PCS  |
|---|-----------------------------------|-------|
| 2 | LONG BOLT<br>(M8 x 80mm - BLK)    | 12PCS |
| 3 | LOCK WASHER<br>(M8 x 13mm - BLK)  | 16PCS |
| 4 | FLAT WASHER<br>(M8 x 19mm - BLK)  | 16PCS |
| 5 | ALLEN WRENCH<br>(M5 x 65mm - BLK) | 1PC   |

#### **ASSEMBLY INSTRUCTIONS**



### STEP 1





#### **ASSEMBLY INSTRUCTIONS**

# COASTER

#### STEP 3



#### **ASSEMBLY INSTRUCTIONS**

### STEP 4









#### **ASSEMBLY INSTRUCTIONS**

### STEP 6





### STEP 7



# STEP 8 COMPLETE





COASTERFURNITURE.COM





Note: Dimension tolerance ± 5%