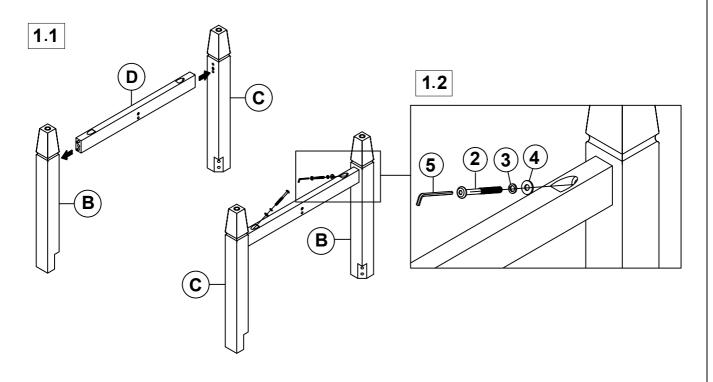

check to see that all hardware and parts are present prior to start of assembly.
- 3. Please follow attached instruction in the same sequence as numbered to assure fast and easy assembly.

# $\mathbb{N}$

#### WARNING

- 1. Don't attempt to repair or modify parts that are broken or defective. Please contact the store immediately.
- 2. This product is for home use only and not intended for commercial establishment.

#### **HARDWARE IDENTIFICATION**

| 1 | SHORT BOLT<br>(M8 x 50mm - BLK)   | 4PCS  |
|---|-----------------------------------|-------|
| 2 | LONG BOLT<br>(M8 x 80mm - BLK)    | 12PCS |
| 3 | LOCK WASHER<br>(M8 x 13mm - BLK)  | 16PCS |
| 4 | FLAT WASHER<br>(M8 x 19mm - BLK)  | 16PCS |
| 5 | ALLEN WRENCH<br>(M5 x 65mm - BLK) | 1PC   |

#### **ASSEMBLY INSTRUCTIONS**



### STEP 1





#### **ASSEMBLY INSTRUCTIONS**

# COASTER

#### STEP 3



#### **ASSEMBLY INSTRUCTIONS**

### STEP 4









#### **ASSEMBLY INSTRUCTIONS**

### STEP 6





### STEP 7



# STEP 8 COMPLETE





COASTERFURNITURE.COM





Note: Dimension tolerance ± 5%