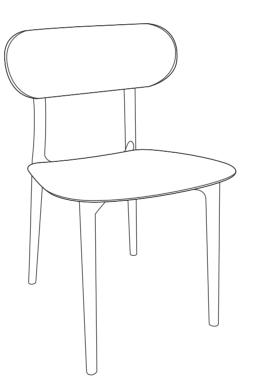

# **ASSEMBLY INSTRUCTIONS.**

KENT OUTDOOR DINING CHAIR NAVY-SET OF TWO

QX-1017-46

THANK YOU FOR YOUR PURCHASE!