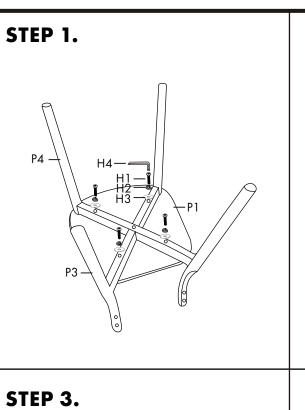

#### PARTS LIST

| No. | DESCRIPTION | IMAGE            | QTY |
|-----|-------------|------------------|-----|
| P1  | SEAT        | $\left( \right)$ | 1   |
| P2  | BACK        | $\bigcirc$       | 1   |
| P3  | LEG1        |                  | 1   |
| P4  | LEG2        |                  | 1   |

#### HARDWARE LIST

| No. | DESCRIPTION                 | IMAGE                                                                                                          | QTY |
|-----|-----------------------------|----------------------------------------------------------------------------------------------------------------|-----|
| Н1  | BOLT(6X40MM)                | and a second | 5   |
| H2  | SPRING WASHER<br>(6X10X1MM) | Ø                                                                                                              | 4   |
| Н3  | FLAT WASHER<br>(6X12X1 MM)  |                                                                                                                | 5   |
| H4  | ALLEN KEY(M5)               | 2                                                                                                              | 1   |
| H5  | BOLT(6X16MM)                |                                                                                                                | 4   |
| H6  | ALLEN KEY(M4)               | 7                                                                                                              | 1   |