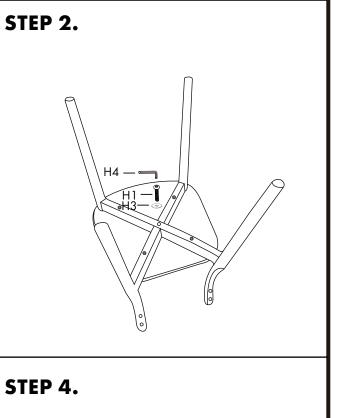

#### PARTS LIST

| No. | DESCRIPTION | IMAGE            | QTY |
|-----|-------------|------------------|-----|
| P1  | SEAT        | $\left( \right)$ | 1   |
| P2  | BACK        | $\bigcirc$       | 1   |
| P3  | LEG1        |                  | 1   |
| P4  | LEG2        |                  | 1   |

#### HARDWARE LIST

| No. | DESCRIPTION                 | IMAGE                                                                                                          | QTY |
|-----|-----------------------------|----------------------------------------------------------------------------------------------------------------|-----|
| Н1  | BOLT(6X40MM)                | and a second | 5   |
| H2  | SPRING WASHER<br>(6X10X1MM) | Ø                                                                                                              | 4   |
| Н3  | FLAT WASHER<br>(6X12X1 MM)  |                                                                                                                | 5   |
| H4  | ALLEN KEY(M5)               | 2                                                                                                              | 1   |
| H5  | BOLT(6X16MM)                |                                                                                                                | 4   |
| H6  | ALLEN KEY(M4)               | 7                                                                                                              | 1   |