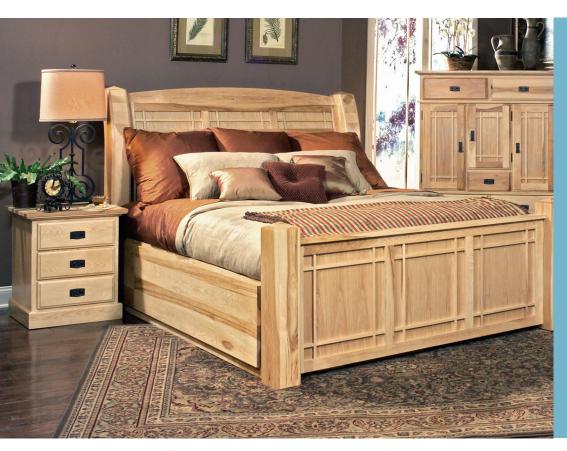

## AMISHHIGHLANDS BEDROOM

Beautiful modern Arts & Crafts fret work that transitions well into any home. The unique natural wood grain shines through with mineral streaks, brown cathedral points and rich reddish brown grain patterns.

Hickory is a high density wood that is extremely resilient to surface damages and is as smooth as glass. Guaranteed to become tomorrow's heirlooms.

Arts & Grafts | Mission

MATERIAL: Solid American Hickory & Hickory Veneer

QUEEN ARCH PANEL STORAGE BED AHI-NT-5-07-1 66.25"W X 97.75"L X 59"H

EASTERN KING ARCH PANEL STORAGE BED AHI-NT-5-17-1 82"W X 97.75"L X 59"H

3 DRAWER NIGHTSTAND AHI-NT-5-75-0 25.5"W X 27.5"H X 20"D

LANDSCAPE MIRROR AHI-NT-5-55-0 55.25"W X 44"H X 2.75"D