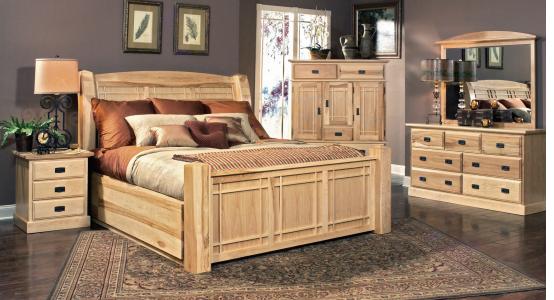

## AMISHHIGHLANDS BEDROOM

Beautiful modern Arts & Crafts fret work that transitions well into any home. The unique natural wood grain shines through with mineral streaks, brown cathedral points and rich reddish brown grain patterns.

Hickory is a high density wood that is extremely resilient to surface damages and is as smooth as glass. Guaranteed to become tomorrow's heirlooms.

Arts & Grafts | Mission

MATERIAL: Solid American Hickory & Hickory Veneer

QUEEN ARCH PANEL BED AHI-NT-5-07-0 66.25"W X 97.75"L X 59"H

EASTERN KING ARCH PANEL BED AHI-NT-5-17-0 82"W X 97.75"L X 59"H

DRESSING MIRROR AHI-NT-5-56-0 59.63"W X 50.5"H X 11.75"D

6 DRAWER MULE CHEST AHI-NT-5-70-0 59.63"W X 43.5"H X 20"D