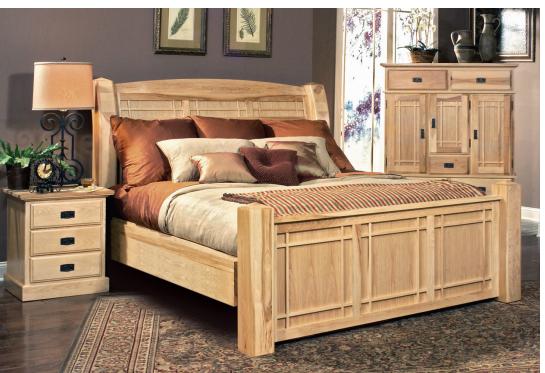

## AMISHHIGHLANDS BEDROOM

Beautiful modern Arts & Crafts fret work that transitions well into any home. The unique natural wood grain shines through with mineral streaks, brown cathedral points and rich reddish brown grain patterns.

Hickory is a high density wood that is extremely resilient to surface damages and is as smooth as glass. Guaranteed to become tomorrow's heirlooms.

Arts & Grafts | Mission

MATERIAL: Solid American Hickory & Hickory Veneer

QUEEN ARCH PANEL STORAGE BED AHI-NT-5-07-1 66.25"W X 97.75"L X 59"H

EASTERN KING ARCH PANEL STORAGE BED AHI-NT-5-17-1 82"W X 97.75"L X 59"H

3 DRAWER NIGHTSTAND AHI-NT-5-75-0 25.5"W X 27.5"H X 20"D

LANDSCAPE MIRROR AHI-NT-5-55-0 55.25"W X 44"H X 2.75"D