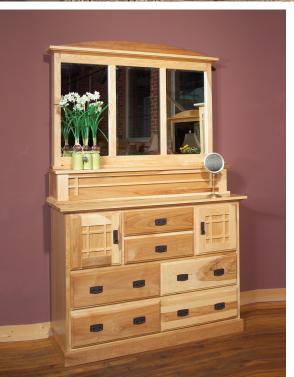

QUEEN ARCH PANEL BED AHI-NT-5-07-0 66.25"W X 97.75"L X 59"H

EASTERN KING ARCH PANEL BED AHI-NT-5-17-0 82"W X 97.75"L X 59"H

DRESSING MIRROR AHI-NT-5-56-0 59.63"W X 50.5"H X 11.75"D

6 DRAWER MULE CHEST AHI-NT-5-70-0 59.63"W X 43.5"H X 20"D

5 DRAWER CHEST AHI-NT-5-60-0 39.5"W X 55.63"H X 20"D