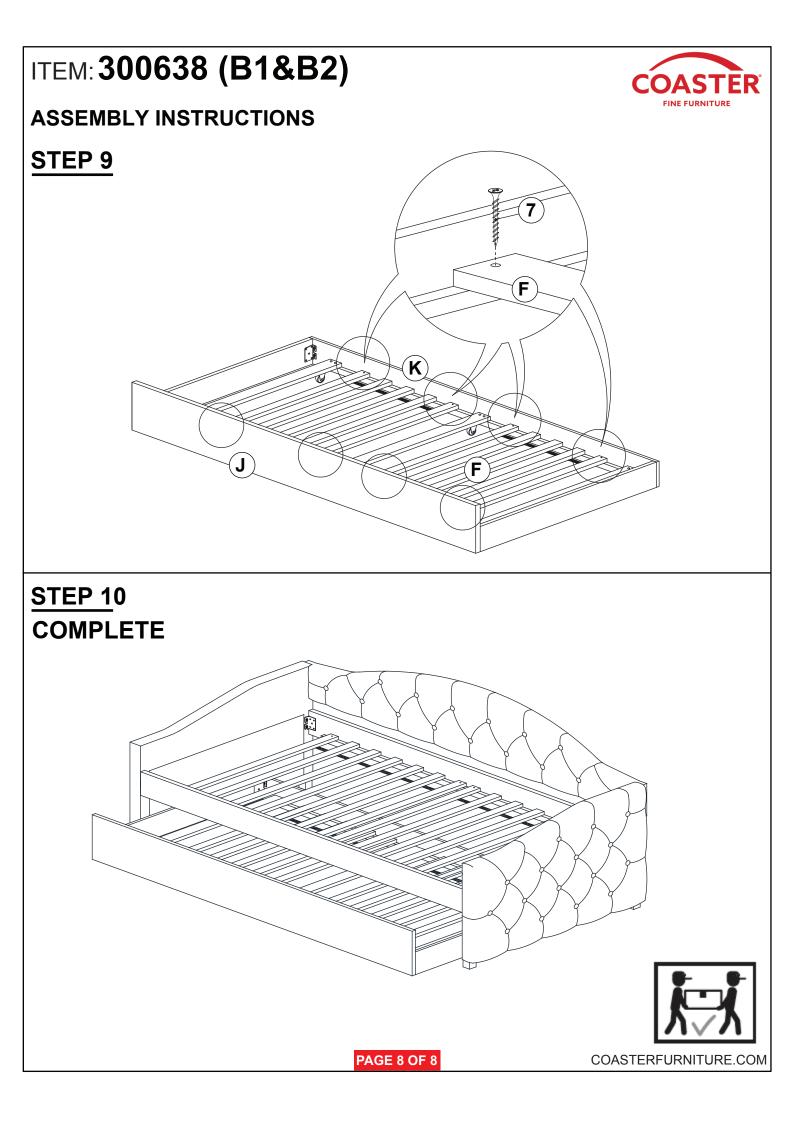

x 32MM - RBW)       | \$J> | 16PCS |
| 3 | LONG BOLT<br>(M6 x 50MM - RBW)           | )))))))))))))))))))))))))))))))))))))) | 16PCS | 8 | SMALL ALLEN WRENCH<br>(M4 x 100MM - BLK)   | Ĵ    | 1PC   |
| 4 | LOCK WASHER<br>(15/64" x 12 Ø - RBW)     | Ø                                      | 16PCS | 9 | BIG ALLEN WRENCH<br>(M5 x 65MM - BLK)      | ]    | 1PC   |
| 5 | BIG FLAT WASHER<br>(15/64" x 19 Ø - RBW) | $\bigcirc$                             | 4PCS  |   |                                            |      |       |

#### NOTE:

Phillips head screw driver is required in the assembly process; however, manufacturer does not provided this item.

PAGE 3 OF 8

### **ASSEMBLY INSTRUCTIONS**



## STEP 1



## ASSEMBLY INSTRUCTIONS



## STEP 3



## **ASSEMBLY INSTRUCTIONS**



## STEP 5