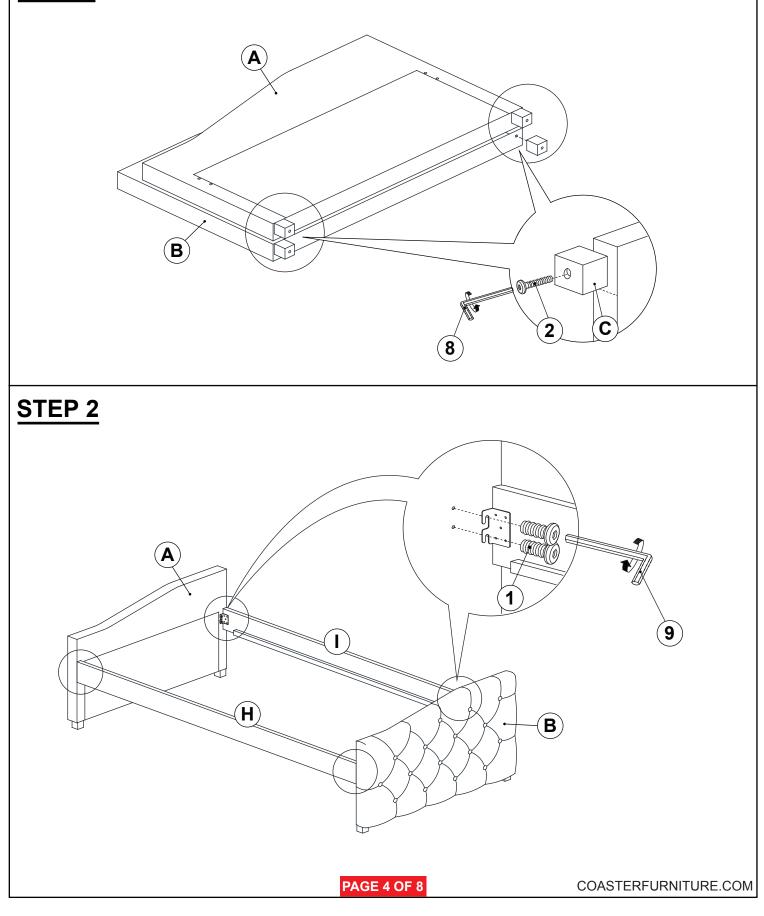

RBW)         | ())))))))))))))                        | 4PCS  | 7 | FLAT HEAD SCREW<br>(M4 x 32MM - RBW)       | \$J> | 16PCS |
| 3 | LONG BOLT<br>(M6 x 50MM - RBW)           | )))))))))))))))))))))))))))))))))))))) | 16PCS | 8 | SMALL ALLEN WRENCH<br>(M4 x 100MM - BLK)   | Ĵ    | 1PC   |
| 4 | LOCK WASHER<br>(15/64" x 12 Ø - RBW)     | Ø                                      | 16PCS | 9 | BIG ALLEN WRENCH<br>(M5 x 65MM - BLK)      | ]    | 1PC   |
| 5 | BIG FLAT WASHER<br>(15/64" x 19 Ø - RBW) | $\bigcirc$                             | 4PCS  |   |                                            |      |       |

#### NOTE:

Phillips head screw driver is required in the assembly process; however, manufacturer does not provided this item.

PAGE 3 OF 8

### **ASSEMBLY INSTRUCTIONS**



## STEP 1



## ASSEMBLY INSTRUCTIONS



## STEP 3



## **ASSEMBLY INSTRUCTIONS**



## STEP 5