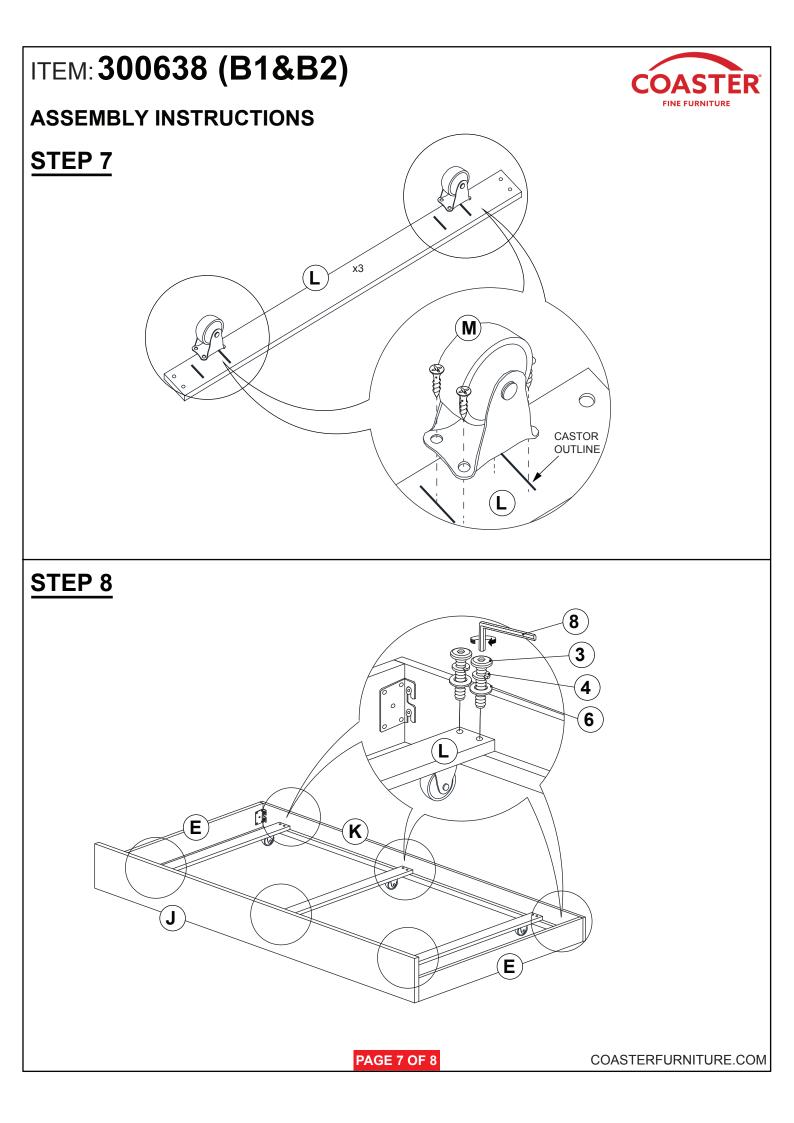

# 300638(B1&B2) Daybed with Trundle

REVISION 0 : 12/02/2021

PAGE 1 OF 8

COASTERFURNITURE.COM