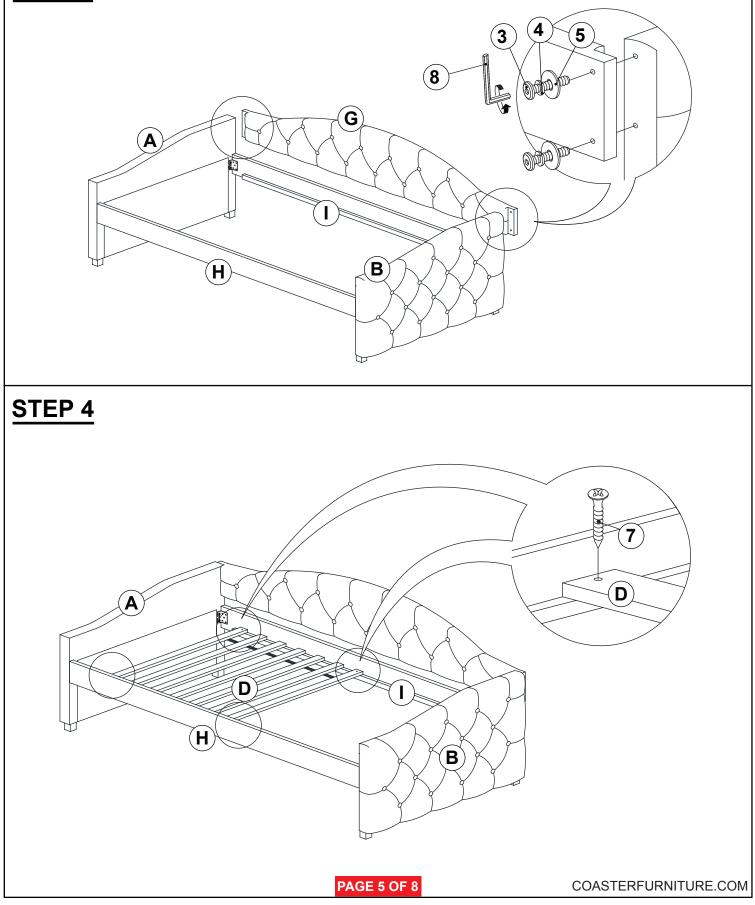

| 4PCS  | 7 | FLAT HEAD SCREW<br>(M4 x 32MM - RBW)       | \$J> | 16PCS |
| 3 | LONG BOLT<br>(M6 x 50MM - RBW)           | )))))))))))))))))))))))))))))))))))))) | 16PCS | 8 | SMALL ALLEN WRENCH<br>(M4 x 100MM - BLK)   | Ĵ    | 1PC   |
| 4 | LOCK WASHER<br>(15/64" x 12 Ø - RBW)     | Ø                                      | 16PCS | 9 | BIG ALLEN WRENCH<br>(M5 x 65MM - BLK)      | ]    | 1PC   |
| 5 | BIG FLAT WASHER<br>(15/64" x 19 Ø - RBW) | $\bigcirc$                             | 4PCS  |   |                                            |      |       |

#### NOTE:

Phillips head screw driver is required in the assembly process; however, manufacturer does not provided this item.

PAGE 3 OF 8

### **ASSEMBLY INSTRUCTIONS**



## STEP 1



## ASSEMBLY INSTRUCTIONS



## STEP 3



## **ASSEMBLY INSTRUCTIONS**



## STEP 5