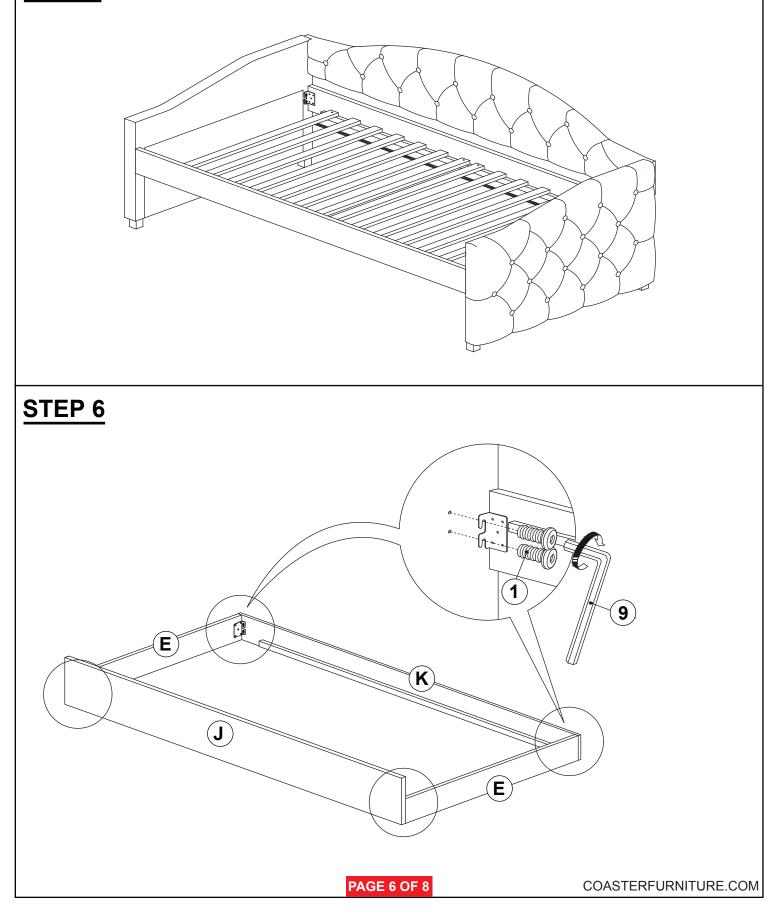

>(M4 x 32MM - RBW)       | \$J> | 16PCS |
| 3 | LONG BOLT<br>(M6 x 50MM - RBW)           | )))))))))))))))))))))))))))))))))))))) | 16PCS | 8 | SMALL ALLEN WRENCH<br>(M4 x 100MM - BLK)   | Ĵ    | 1PC   |
| 4 | LOCK WASHER<br>(15/64" x 12 Ø - RBW)     | Ø                                      | 16PCS | 9 | BIG ALLEN WRENCH<br>(M5 x 65MM - BLK)      | ]    | 1PC   |
| 5 | BIG FLAT WASHER<br>(15/64" x 19 Ø - RBW) | $\bigcirc$                             | 4PCS  |   |                                            |      |       |

#### NOTE:

Phillips head screw driver is required in the assembly process; however, manufacturer does not provided this item.

PAGE 3 OF 8

### **ASSEMBLY INSTRUCTIONS**



## STEP 1



## ASSEMBLY INSTRUCTIONS



## STEP 3



## **ASSEMBLY INSTRUCTIONS**



## STEP 5