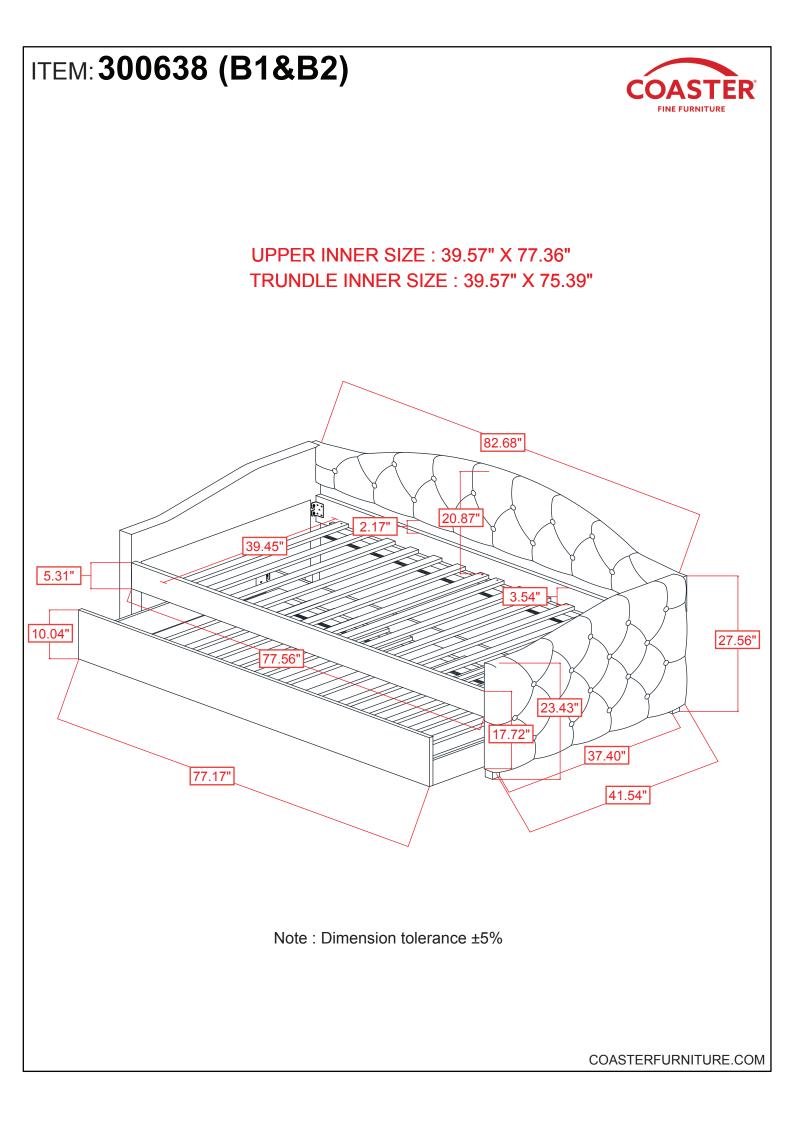

# 300638(B1&B2) Daybed with Trundle

REVISION 0 : 12/02/2021

PAGE 1 OF 8

COASTERFURNITURE.COM