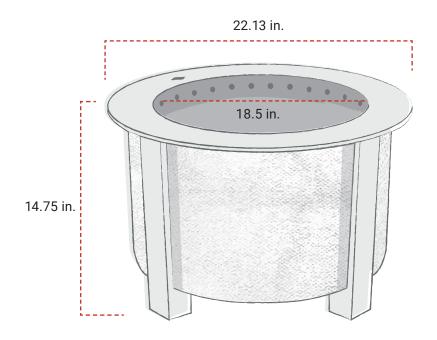

### **DIMENSIONS:**

Inside Diameter of Bowl: 18.5 in.Inside Diameter of Rim: 17.13 in.Outside Diameter of Rim: 22.13 in.

**Outside Diameter of Bowl + Legs:** 21.61 in.

Rim Width: 2.5 in.

Inside Height: 11.38 in.

Total Height: 14.75 in.

Weight: 47 lbs.