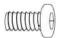

### HARDWARE IDENTIFICATION

1 LONG BOLT (M6 x 16mm - BLK)

2PCS

2 SHORT BOLT (M6 x 12mm - BLK)

2PCS

3 ALLEN WRENCH (4mm - BLK)

1PC