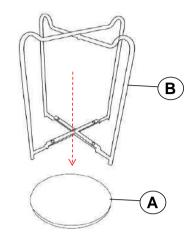

LY INSTRUCTIONS**

#### **ASSEMBLY TIPS:**

- 1. Remove hardware from box and sort by size.
- 2. Please check to see that all hardware and parts are present prior to start of assembly.
- 3. Please follow attached instructions in the same sequence as numbered to assure fast & easy assembly.



#### **WARNING!**

- 1. Don't attempt to repair or modify parts that are broken or defective. Please contact the store immediately.
- 2. This product is for home use only and not intended for commercial establishments.



ASSEMBLY TIME

10 MINUTES

### **PARTS IDENTIFICATION**

A TOP



1PC

B BASE



1PC

### HARDWARE IDENTIFICATION

1 LONG BOLT (M6 x 16mm - BLK)



2PCS

2 SHORT BOLT (M6 x 12mm - BLK)



2PCS

3 ALLEN WRENCH (4mm - BLK)



1PC

## ITEM: **936010**



# ASSEMBLY INSTRUCTIONS STEP 1



## STEP 2



# STEP 3 COMPLETE





ITEM: **936010** 





Note: Dimension tolerance ± 5%