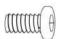

### HARDWARE IDENTIFICATION

1 LONG BOLT (M6 x 16mm - BLK)

2PCS

2 SHORT BOLT (M6 x 12mm - BLK)

2PCS

3 ALLEN WRENCH (4mm - BLK)

1PC