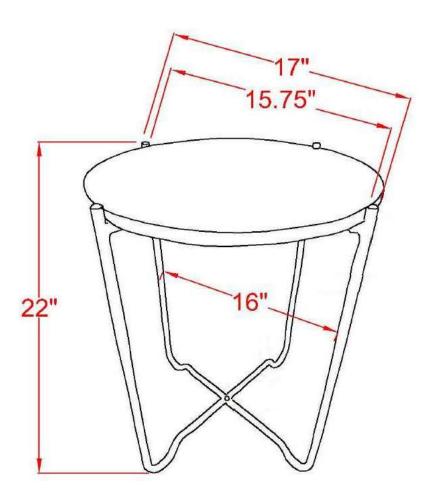

dware from box and sort by size.
- 2. Please check to see that all hardware and parts are present prior to start of assembly.
- 3. Please follow attached instructions in the same sequence as numbered to assure fast & easy assembly.



#### **WARNING!**

- 1. Don't attempt to repair or modify parts that are broken or defective. Please contact the store immediately.
- 2. This product is for home use only and not intended for commercial establishments.



ASSEMBLY TIME

10 MINUTES

### **PARTS IDENTIFICATION**

A TOP



1PC

B BASE



1PC

### HARDWARE IDENTIFICATION

1 LONG BOLT (M6 x 16mm - BLK)



2PCS

2 SHORT BOLT (M6 x 12mm - BLK)



2PCS

3 ALLEN WRENCH (4mm - BLK)



1PC

## ITEM: **936010**



# ASSEMBLY INSTRUCTIONS STEP 1



## STEP 2



# STEP 3 COMPLETE





ITEM: **936010** 





Note: Dimension tolerance ± 5%