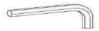

### HARDWARE IDENTIFICATION

1 LONG BOLT (M6 x 16mm - BLK)

2PCS

2 SHORT BOLT (M6 x 12mm - BLK)

2PCS

3 ALLEN WRENCH (4mm - BLK)

1PC