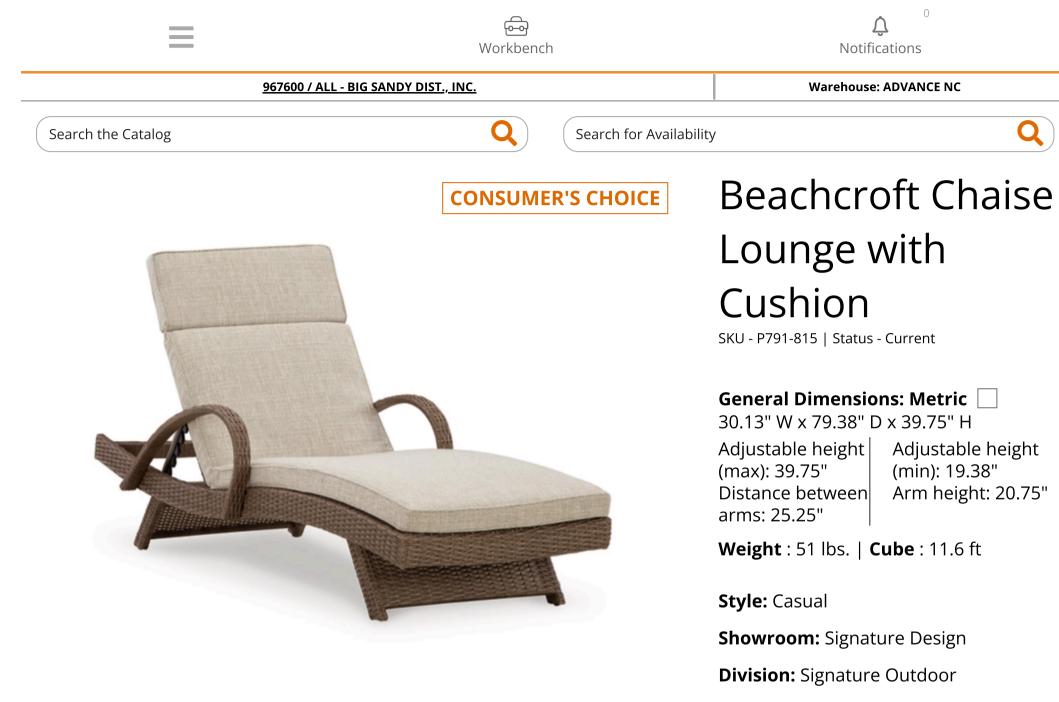

## **PRODUCT DESCRIPTION**

Sporting an easy-on-the-eyes look inspired by driftwood, this easily adjustable chaise lounge elevates the art of alfresco living. Beautiful and durable enough for indoor and outdoor use, the high-style/low-maintenance lounger entices with a plush, removable cushion wrapped in Nuvella® fabric that's a breeze to keep clean.

- All-weather resin wicker handwoven over rust-free aluminum frame
- Nuvella® (solution-dyed polyester) high-performance fabric
- Stainless steel hardware
- Adjustable positions
- Designed to withstand the harsh elements of the outdoors
- Clean fabric with mild soap and water, let air dry; for stubborn stains, use a solution of 4 oz. bleach to 28 oz. water
- Assembly required

## □ General Dimensions: Metric

30.13" W x 79.38" D x 39.75" H

| Inches                     | : 30.13" W x 79.38" D x<br>39.75" H | Carton:<br>Inches | : 79.88" W x 27.88" D x 9"      | Unit of<br>Measure: | EA |
|----------------------------|-------------------------------------|-------------------|---------------------------------|---------------------|----|
| More Dimensions:           | 33.73 11                            | Express           | Н                               | Qty Per<br>Carton:  | 1  |
| Adjustable height<br>(max) | : 39.75"                            | Shipped:          |                                 |                     |    |
| Adjustable height<br>(min) | : 19.38"                            | Inches            | : 79.88" W x 27.88" D x 9"<br>H |                     |    |
| Distance between           | : 25.25"                            | Weight<br>Cubes   | : 51 lbs.<br>: 11.6 ft          |                     |    |
| arms<br>Arm height         | : 20.75"                            | UPC               | : 024052848885                  |                     |    |