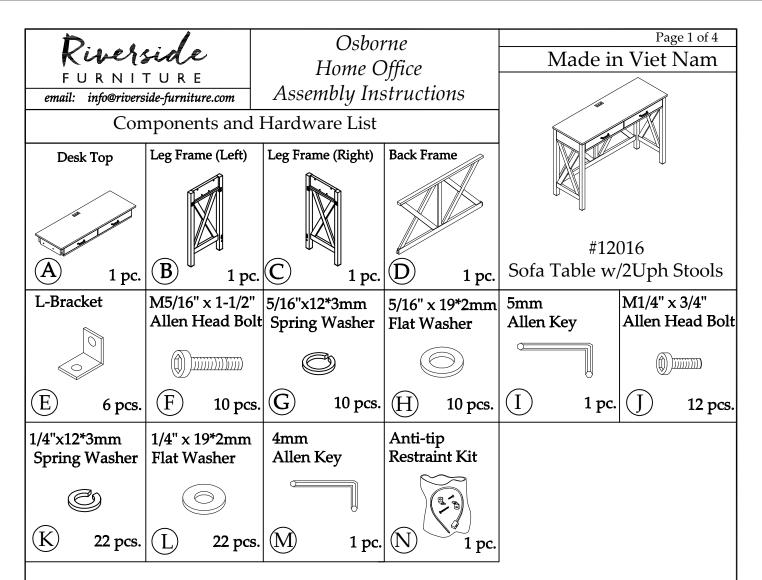

Be sure to check all packing material carefully for small parts, which may have come loose inside the carton during shipment.

Step 1: Remove both drawers

email: info@riverside-furniture.com

Osborne Home Office Assembly Instructions Page 2 of 4