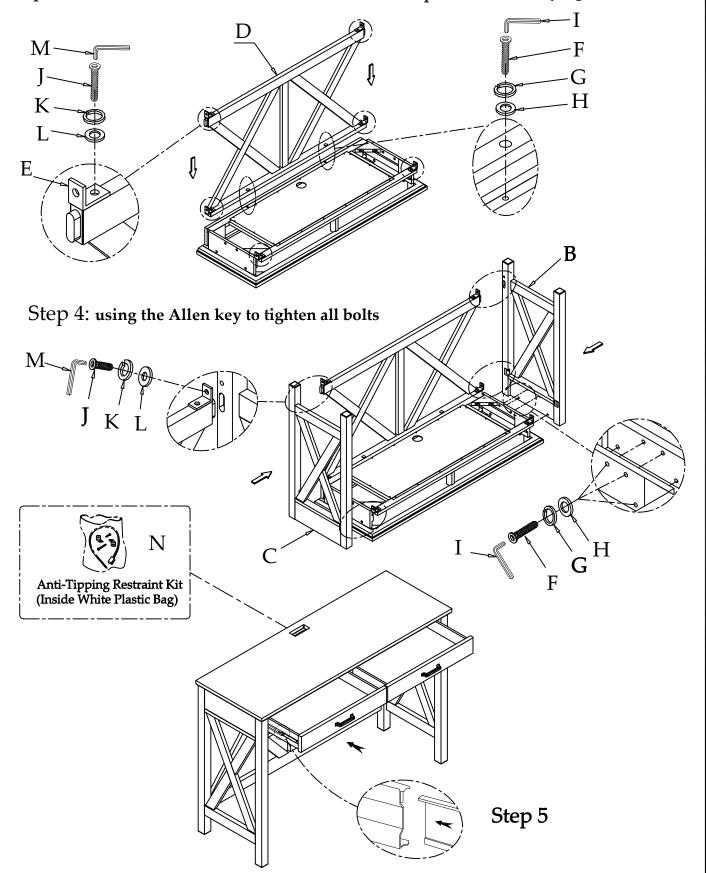

Made in Viet Nam

Step 3: Do not fully tighten the bolts

Step 2: Do not fully tighten the bolts

For product and personal safety, Anti-Tip Restraint Kit has been included with this cabinet which can help to minimize the risk of the cabinet accidentally tipping forward, if used and properly installed

Made in Viet Nam

Riverside

email: info@riverside-furniture.com

Osborne Home Office Assembly Instructions

Step 3

Complete