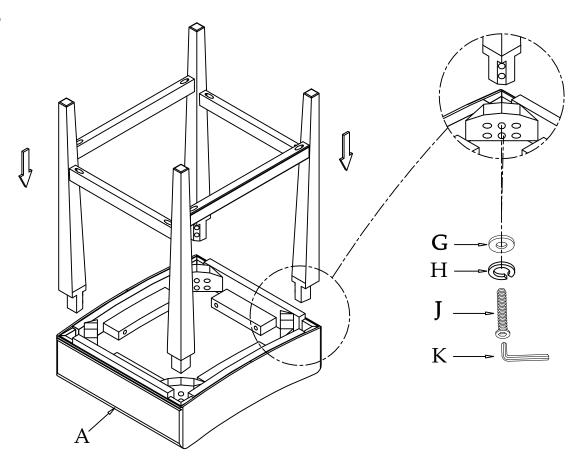

Made in Viet Nam

Step 3: Do not fully tighten the bolts

Step 2: Do not fully tighten the bolts

For product and personal safety, Anti-Tip Restraint Kit has been included with this cabinet which can help to minimize the risk of the cabinet accidentally tipping forward, if used and properly installed