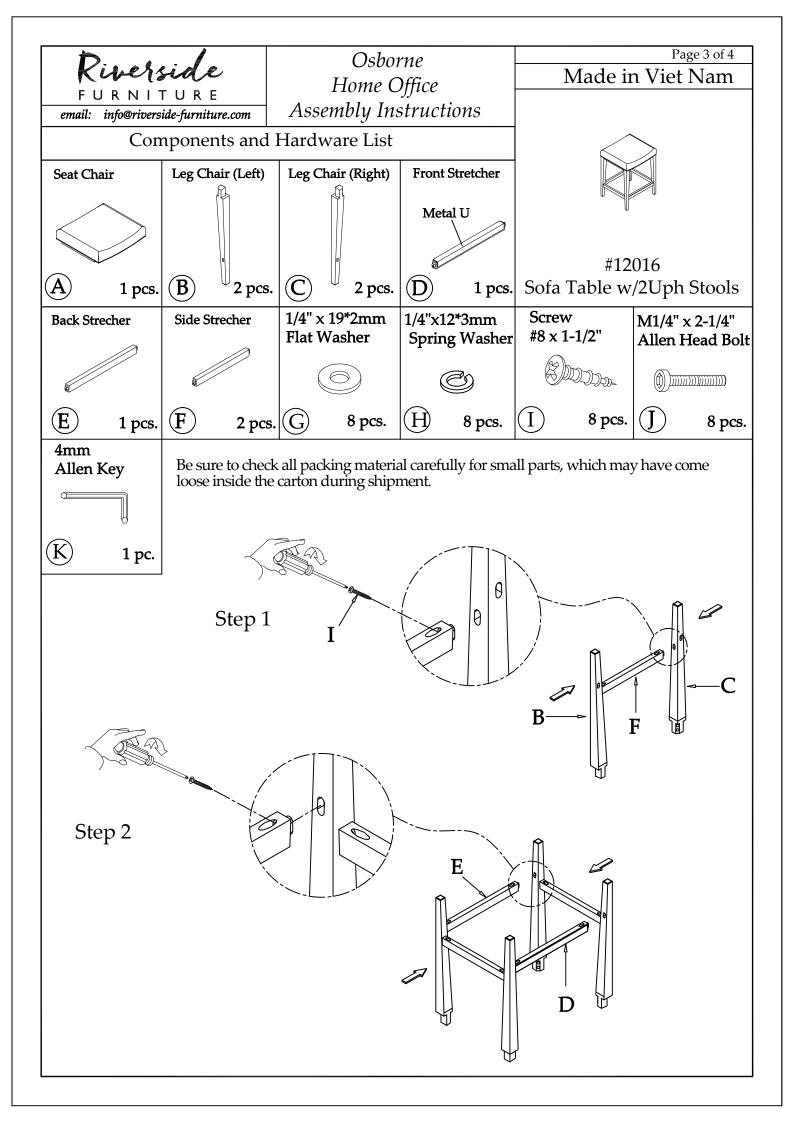

Be sure to check all packing material carefully for small parts, which may have come loose inside the carton during shipment.

Step 1: Remove both drawers



email: info@riverside-furniture.com

Osborne Home Office Assembly Instructions Page 2 of 4

Made in Viet Nam

Step 3: Do not fully tighten the bolts

Step 2: Do not fully tighten the bolts



For product and personal safety, Anti-Tip Restraint Kit has been included with this cabinet which can help to minimize the risk of the cabinet accidentally tipping forward, if used and properly installed



Made in Viet Nam

Riverside

email: info@riverside-furniture.com

Osborne Home Office Assembly Instructions

Step 3



Complete