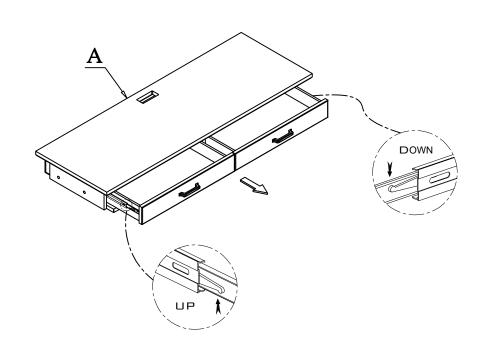

Be sure to check all packing material carefully for small parts, which may have come loose inside the carton during shipment.

Step 1: Remove both drawers

email: info@riverside-furniture.com

Osborne Home Office Assembly Instructions Page 2 of 4

Made in Viet Nam

Step 3: Do not fully tighten the bolts

Step 2: Do not fully tighten the bolts

For product and personal safety, Anti-Tip Restraint Kit has been included with this cabinet which can help to minimize the risk of the cabinet accidentally tipping forward, if used and properly installed