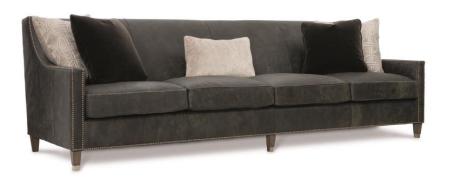

# Palisades Leather Sofa

### Item

N2877L

## **Dimensions**

W: 108 in D: 40 in H: 35 in

W: 274.32 cm D: 101.6 cm H: 88.9 cm

SD: 22 in SH: 17 in AH: 23 in

SD: 55.88 cm SH: 43.18 cm AH: 58.42 cm

BA: 101.5 in BA: 257.81 cm

# **Pillows**

- Throw Pillow 1: (2) TP23DW 23" x 23" Blendown Knife-edge with welt
- Throw Pillow 2: (2) TP21DW 21" x 21" Blendown Knife-edge with welt
- Throw Pillow 3: KP3DW 14" x 23" Blendown Knife-edge with welt