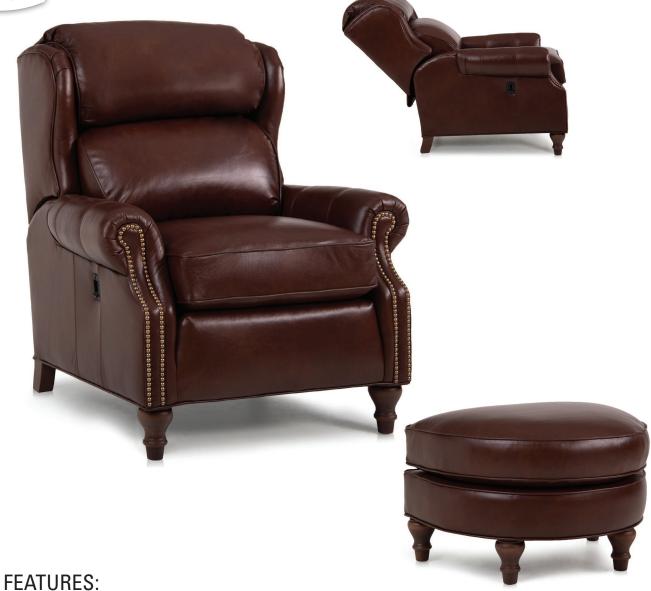

BACK STYLE: Bustle inside back

LEGS: Turned front legs (removable), built-in tapered back legs (non-removable)

WOOD FINISH: Shagbark (see samples for options)

NAILHEAD:

Small size (size/configuration shown standard)
Antique Brass shown (see samples for color selection)

For a similar recliner or tiltback chair with tapered legs, see the 532 style For a similar recliner with turned legs, see the 732 style **DESIGN NOTE:** 

| DIMENSIONS: |                | Width | Depth | Height | Inside<br>Width | Seat<br>Height | Seat<br>Depth | Arm<br>Height | Wall<br>Clearance<br>Needed |
|-------------|----------------|-------|-------|--------|-----------------|----------------|---------------|---------------|-----------------------------|
| 932-47      | Tiltback Chair | 35    | 39    | 41     | 21              | 20             | 20            | 24            | 12                          |
| 932-40      | Ottoman        | 28    | 21    | 18     | -               | -              | -             | -             | -                           |