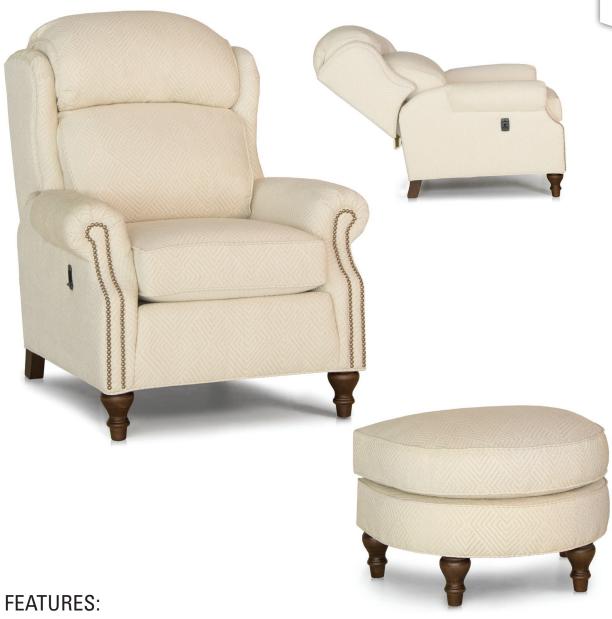

BACK STYLE: Bustle inside back

LEGS: Turned front legs (removable), built-in tapered back legs (non-removable)

WOOD FINISH: Shagbark (see samples for options)

NAILHEAD:

Small size (size/configuration shown standard)
Antique Brass shown (see samples for color selection)

For a similar recliner or tiltback chair with tapered legs, see the 532 style For a similar recliner with turned legs, see the 732 style **DESIGN NOTE:** 

| DIMENSIONS: |                | Width | Depth | Height | Inside<br>Width | Seat<br>Height | Seat<br>Depth | Arm<br>Height | Wall<br>Clearance<br>Needed |
|-------------|----------------|-------|-------|--------|-----------------|----------------|---------------|---------------|-----------------------------|
| 932-47      | Tiltback Chair | 35    | 39    | 41     | 21              | 20             | 20            | 24            | 12                          |
| 932-40      | Ottoman        | 28    | 21    | 18     | -               | -              | -             | -             | -                           |