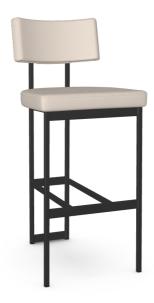

## Lucas

Non swivel stool

**SKU** - 40356-30/25DB

#### **Details and Dimensions**

Material: Upholstered seat and backrest

The LUCAS stool, with its retro-modern influence, is distinguished by its metal base with right angles which contrasts harmoniously with the rounded shapes of the seat and back. It has a deep, well-padded seat and a backrest that invites relaxation. This unique style will catch the attention of modern design lovers!

### **Dimensions**

| HEIGHT      | 44 1/8" |
|-------------|---------|
| WIDTH       | 18"     |
| DEPTH       | 21 5/8" |
| SEAT HEIGHT | 30 3/4" |

40356-30/1B25DB04