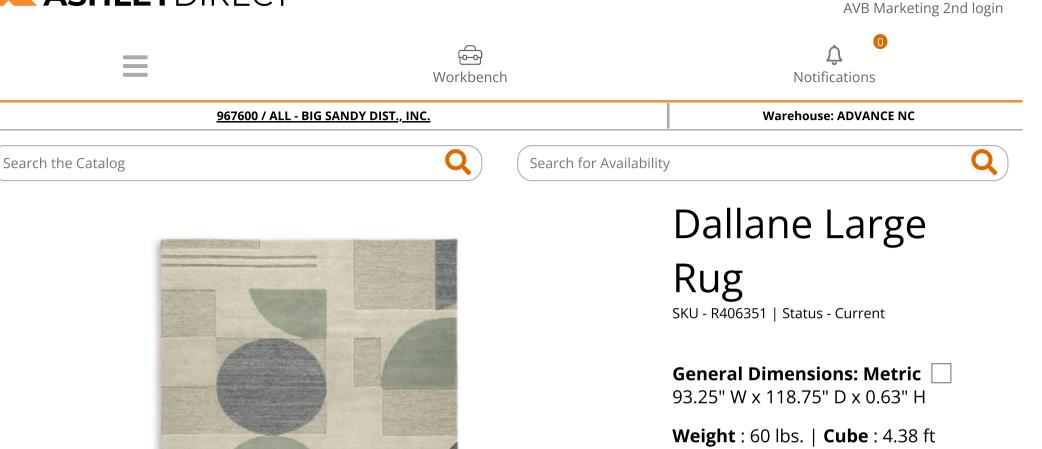

## □ General Dimensions: Metric

93.25" W x 118.75" D x 0.63" H

| Inches | : 93.25" W x 118.75" D x<br>0.63" H | Carton:             |                         | Unit of            | EA |
|--------|-------------------------------------|---------------------|-------------------------|--------------------|----|
|        |                                     | Inches              | : 93.5" W x 9" D x 9" H | Measure:           |    |
|        |                                     | Express<br>Shipped: |                         | Qty Per<br>Carton: | 1  |
|        |                                     | Inches              | : 93.5" W x 9" D x 9" H |                    |    |
|        |                                     | Weight              | : 60 lbs.               |                    |    |
|        |                                     | Cubes               | : 4.38 ft               |                    |    |
|        |                                     | UPC                 | : 024052872408          |                    |    |

Weight : 60 lbs. | Cube : 4.38 ft

Get To Know Us

**Customer Care** 

**Get Inspired** 

Copyright © 2024 Ashley Furniture Industries, LLC

Website Information

Privacy | Legal Notices and Terms of Use

Need Technical Support Click here to Contact Us