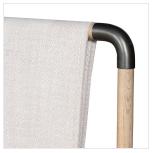

### Overview

Mixed materials make the bed. Framed by solid oak with rounded iron corners, an upholstered, sling-style headboard brings a light, modern vibe to the bedroom. Performance fabrics are specially created to withstand spills, stains, high traffic and wear, ensuring long-term comfort and unmatched durability.

#### Colors

Gibson Wheat, Yucca Oak Solid, Aged Gunmetal

#### Materials

97% Polyester, 3% Acrylic, Solid Oak, Iron