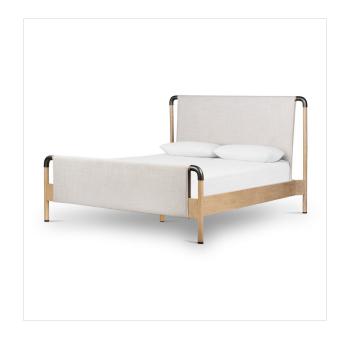

# Harriett Bed

Gibson Wheat • 223307-011

### Overview

Mixed materials make the bed. Framed by solid oak with rounded iron corners, an upholstered, sling-style headboard brings a light, modern vibe to the bedroom. Performance fabrics are specially created to withstand spills, stains, high traffic and wear, ensuring long-term comfort and unmatched durability.

#### **Overall Dimensions**

70.25"w x 88.75"d x 51.00"h

#### Colors

Gibson Wheat, Yucca Oak Solid, Aged Gunmetal

#### Materials

97% Polyester, 3% Acrylic, Solid Oak, Iron