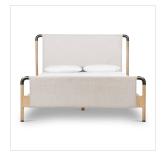

# Harriett Bed

Gibson Wheat • 223307-011

### Overview

Mixed materials make the bed. Framed by solid oak with rounded iron corners, an upholstered, sling-style headboard brings a light, modern vibe to the bedroom. Performance fabrics are specially created to withstand spills, stains, high traffic and wear, ensuring long-term comfort and unmatched durability.

#### **Overall Dimensions**

70.25"w x 88.75"d x 51.00"h

#### Colors

Gibson Wheat, Yucca Oak Solid, Aged Gunmetal

#### Materials

97% Polyester, 3% Acrylic, Solid Oak, Iron