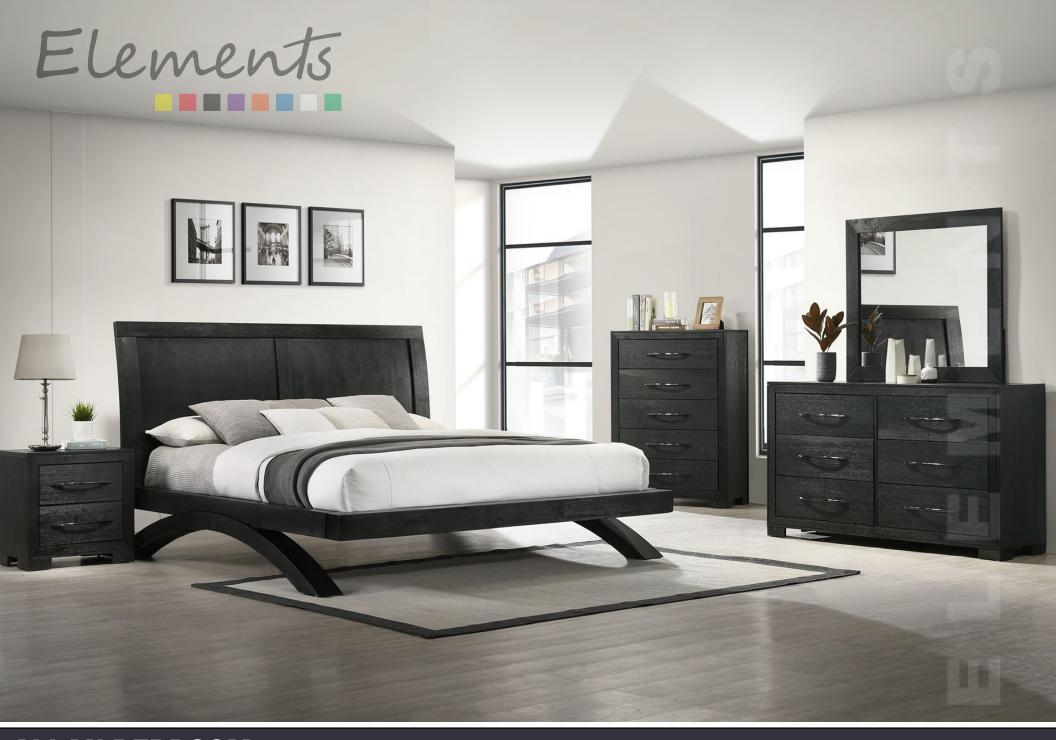

The **Allan Black Bedroom** set features a sleek and contemporary design that will elevate the style of your bedroom. The platform style bed boasts an arched base and a panel headboard, adding visual interest to the room. The nightstand, chest of drawers, and dresser included in this set are beautifully accented by chrome finished hardware, adding a touch of modernity to the collection. With clean lines throughout, this bedroom set creates a cohesive and sophisticated look for your space. Bring elegance and functionality to your bedroom with the Allan Black Bedroom collection.

## **Product Features and Benefits**

- Panel Headboard Arched Base
- Clean Lines Throughout the Collection
  - Wood Grain, Black Finish
    - Beveled Mirror
    - Chrome Handles
    - Modern Design

**ALLAN BEDROOM**