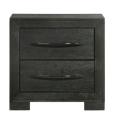

The **Allan Black Bedroom** set features a sleek and contemporary design that will elevate the style of your bedroom. The platform style bed boasts an arched base and a panel headboard, adding visual interest to the room. The nightstand, chest of drawers, and dresser included in this set are beautifully accented by chrome finished hardware, adding a touch of modernity to the collection. With clean lines throughout, this bedroom set creates a cohesive and sophisticated look for your space. Bring elegance and functionality to your bedroom with the Allan Black Bedroom collection.

Dresser & Mirror

Chest

Nightstand

Bed

| ITEM SKU    | DESCRIPTION | PRODUCT DIMENSIONS | PRODUCT WEIGHT | PKG DIMENSIONS           | PKG WEIGHT | CUBIC FT |
|-------------|-------------|--------------------|----------------|--------------------------|------------|----------|
| B-3410-8-DR | Dresser     | 62"W x 18"D x 36"H | 165.3 lbs      | 65"W x 21"D x 39"H       | 187.4 lbs  | 31.0     |
| B-3410-8-MR | Mirror      | 42"W x 1"D x 38"H  | 26.5 lbs       | 47"W x 3"D x 42"H        | 33.0 lbs   | 3.6      |
| B-3410-8-CH | Chest       | 36"W x 18"D x 50"H | 149.9 lbs      | 39"W x 21"D x 54"H       | 165.3 lbs  | 25.5     |
| B-3410-8-NS | Nightstand  | 24"W x 16"D x 24"H | 46.3 lbs       | 27"W x 19"D x 28"H       | 55.0 lbs   | 8.1      |
| B-3410-8-TB | Twin Bed    | 49"W x 86"D x 52"H | 174.2 lbs      | Ship in Multiple Cartons | 198.4 lbs  | 22.7     |
| B-3410-8-FB | Full Bed    | 64"W x 86"D x 52"H | 196.2 lbs      | Ship in Multiple Cartons | 220.4 lbs  | 25.3     |
| B-3410-8-QB | Queen Bed   | 70"W x 91"D x 52"H | 176.1 lbs      | Ship in Multiple Cartons | 229.2 lbs  | 26.7     |
| B-3410-8-KB | King Bed    | 87"W x 91"D x 52"H | 211.6 lbs      | Ship in Multiple Cartons | 246.9 lbs  | 29.9     |

## **Product Features and Benefits**

- Panel Headboard Arched Base
- Clean Lines Throughout the Collection
  - Wood Grain, Black Finish
    - Beveled Mirror
    - Chrome Handles
    - Modern Design

**ALLAN BEDROOM**