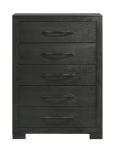

The **Allan Black Bedroom** set features a sleek and contemporary design that will elevate the style of your bedroom. The platform style bed boasts an arched base and a panel headboard, adding visual interest to the room. The nightstand, chest of drawers, and dresser included in this set are beautifully accented by chrome finished hardware, adding a touch of modernity to the collection. With clean lines throughout, this bedroom set creates a cohesive and sophisticated look for your space. Bring elegance and functionality to your bedroom with the Allan Black Bedroom collection.

Dresser & Mirror

Chest

Nightstand

Bed

| ITEM SKU    | DESCRIPTION | PRODUCT DIMENSIONS | PRODUCT WEIGHT | PKG DIMENSIONS           | PKG WEIGHT | CUBIC FT |
|-------------|-------------|--------------------|----------------|--------------------------|------------|----------|
| B-3410-8-DR | Dresser     | 62"W x 18"D x 36"H | 165.3 lbs      | 65"W x 21"D x 39"H       | 187.4 lbs  | 31.0     |
| B-3410-8-MR | Mirror      | 42"W x 1"D x 38"H  | 26.5 lbs       | 47"W x 3"D x 42"H        | 33.0 lbs   | 3.6      |
| B-3410-8-CH | Chest       | 36"W x 18"D x 50"H | 149.9 lbs      | 39"W x 21"D x 54"H       | 165.3 lbs  | 25.5     |
| B-3410-8-NS | Nightstand  | 24"W x 16"D x 24"H | 46.3 lbs       | 27"W x 19"D x 28"H       | 55.0 lbs   | 8.1      |
| B-3410-8-TB | Twin Bed    | 49"W x 86"D x 52"H | 174.2 lbs      | Ship in Multiple Cartons | 198.4 lbs  | 22.7     |
| B-3410-8-FB | Full Bed    | 64"W x 86"D x 52"H | 196.2 lbs      | Ship in Multiple Cartons | 220.4 lbs  | 25.3     |
| B-3410-8-QB | Queen Bed   | 70"W x 91"D x 52"H | 176.1 lbs      | Ship in Multiple Cartons | 229.2 lbs  | 26.7     |
| B-3410-8-KB | King Bed    | 87"W x 91"D x 52"H | 211.6 lbs      | Ship in Multiple Cartons | 246.9 lbs  | 29.9     |

## **Product Features and Benefits**

- Panel Headboard Arched Base
- Clean Lines Throughout the Collection
  - Wood Grain, Black Finish
    - Beveled Mirror
    - Chrome Handles
    - Modern Design

**ALLAN BEDROOM**