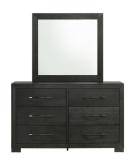

The **Allan Black Bedroom** set features a sleek and contemporary design that will elevate the style of your bedroom. The platform style bed boasts an arched base and a panel headboard, adding visual interest to the room. The nightstand, chest of drawers, and dresser included in this set are beautifully accented by chrome finished hardware, adding a touch of modernity to the collection. With clean lines throughout, this bedroom set creates a cohesive and sophisticated look for your space. Bring elegance and functionality to your bedroom with the Allan Black Bedroom collection.

Dresser & Mirror

Chest

Nightstand

Bed

| ITEM SKU    | DESCRIPTION | PRODUCT DIMENSIONS | PRODUCT WEIGHT | PKG DIMENSIONS           | PKG WEIGHT | CUBIC FT |
|-------------|-------------|--------------------|----------------|--------------------------|------------|----------|
| B-3410-8-DR | Dresser     | 62"W x 18"D x 36"H | 165.3 lbs      | 65"W x 21"D x 39"H       | 187.4 lbs  | 31.0     |
| B-3410-8-MR | Mirror      | 42"W x 1"D x 38"H  | 26.5 lbs       | 47"W x 3"D x 42"H        | 33.0 lbs   | 3.6      |
| B-3410-8-CH | Chest       | 36"W x 18"D x 50"H | 149.9 lbs      | 39"W x 21"D x 54"H       | 165.3 lbs  | 25.5     |
| B-3410-8-NS | Nightstand  | 24"W x 16"D x 24"H | 46.3 lbs       | 27"W x 19"D x 28"H       | 55.0 lbs   | 8.1      |
| B-3410-8-TB | Twin Bed    | 49"W x 86"D x 52"H | 174.2 lbs      | Ship in Multiple Cartons | 198.4 lbs  | 22.7     |
| B-3410-8-FB | Full Bed    | 64"W x 86"D x 52"H | 196.2 lbs      | Ship in Multiple Cartons | 220.4 lbs  | 25.3     |
| B-3410-8-QB | Queen Bed   | 70"W x 91"D x 52"H | 176.1 lbs      | Ship in Multiple Cartons | 229.2 lbs  | 26.7     |
| B-3410-8-KB | King Bed    | 87"W x 91"D x 52"H | 211.6 lbs      | Ship in Multiple Cartons | 246.9 lbs  | 29.9     |

## **Product Features and Benefits**

- Panel Headboard Arched Base
- Clean Lines Throughout the Collection
  - Wood Grain, Black Finish
    - Beveled Mirror
    - Chrome Handles
    - Modern Design

**ALLAN BEDROOM**