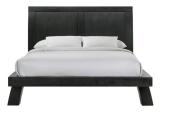

The **Allan Black Bedroom** set features a sleek and contemporary design that will elevate the style of your bedroom. The platform style bed boasts an arched base and a panel headboard, adding visual interest to the room. The nightstand, chest of drawers, and dresser included in this set are beautifully accented by chrome finished hardware, adding a touch of modernity to the collection. With clean lines throughout, this bedroom set creates a cohesive and sophisticated look for your space. Bring elegance and functionality to your bedroom with the Allan Black Bedroom collection.

Dresser & Mirror

Chest

Nightstand

Bed

| ITEM SKU    | DESCRIPTION | PRODUCT DIMENSIONS | PRODUCT WEIGHT | PKG DIMENSIONS           | PKG WEIGHT | CUBIC FT |
|-------------|-------------|--------------------|----------------|--------------------------|------------|----------|
| B-3410-8-DR | Dresser     | 62"W x 18"D x 36"H | 165.3 lbs      | 65"W x 21"D x 39"H       | 187.4 lbs  | 31.0     |
| B-3410-8-MR | Mirror      | 42"W x 1"D x 38"H  | 26.5 lbs       | 47"W x 3"D x 42"H        | 33.0 lbs   | 3.6      |
| B-3410-8-CH | Chest       | 36"W x 18"D x 50"H | 149.9 lbs      | 39"W x 21"D x 54"H       | 165.3 lbs  | 25.5     |
| B-3410-8-NS | Nightstand  | 24"W x 16"D x 24"H | 46.3 lbs       | 27"W x 19"D x 28"H       | 55.0 lbs   | 8.1      |
| B-3410-8-TB | Twin Bed    | 49"W x 86"D x 52"H | 174.2 lbs      | Ship in Multiple Cartons | 198.4 lbs  | 22.7     |
| B-3410-8-FB | Full Bed    | 64"W x 86"D x 52"H | 196.2 lbs      | Ship in Multiple Cartons | 220.4 lbs  | 25.3     |
| B-3410-8-QB | Queen Bed   | 70"W x 91"D x 52"H | 176.1 lbs      | Ship in Multiple Cartons | 229.2 lbs  | 26.7     |
| B-3410-8-KB | King Bed    | 87"W x 91"D x 52"H | 211.6 lbs      | Ship in Multiple Cartons | 246.9 lbs  | 29.9     |

## **Product Features and Benefits**

- Panel Headboard Arched Base
- Clean Lines Throughout the Collection
  - Wood Grain, Black Finish
    - Beveled Mirror
    - Chrome Handles
    - Modern Design

**ALLAN BEDROOM**