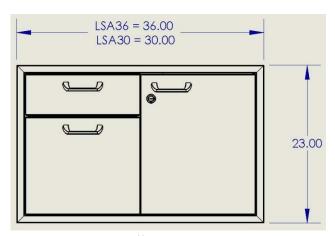

**Overall Dimensions** 

or removing Propane tanks.

The drawers are 10-1/2" to 13 1/2" wide and 22" deep to accommodate everything from oversized tools to towels. The sliding drawers are removable, self closing and fully lined for cleanliness. The key locked door includes an easily removable condiment shelf.