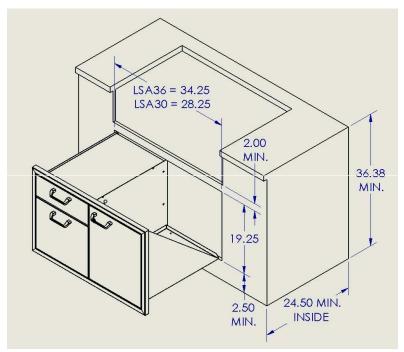

**Overall Dimensions** 

or removing Propane tanks.

The drawers are 10-1/2" to 13 1/2" wide and 22" deep to accommodate everything from oversized tools to towels. The sliding drawers are removable, self closing and fully lined for cleanliness. The key locked door includes an easily removable condiment shelf.