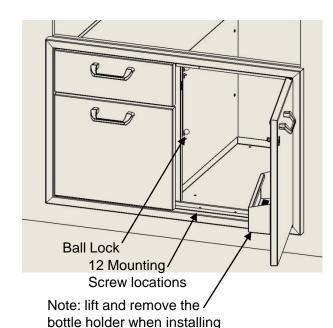

Each drawer has an independent ball lock. Lift the ball and tighten for operation – lower for lock.

An electrical cord is provided to connect to the grill. Disconnect the transformer from the grill and attach the cord between the grill and transformer.