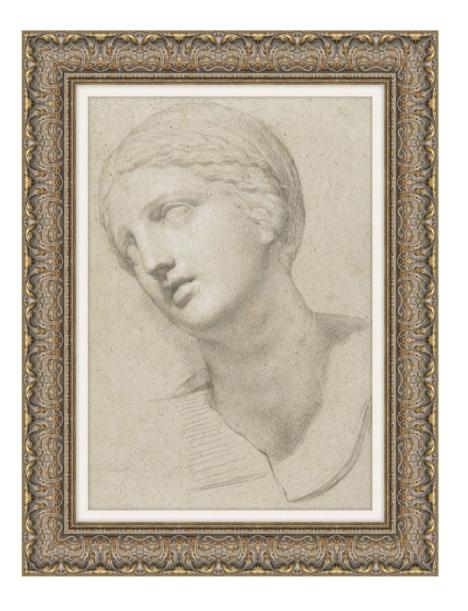

## Believe Me 1

D2217S44322-3562

Believe Me is a classical Greek-sculpture-inspired drawing featuring the bust of a woman. The work on textured paper emphasizes the woman's angular features and porcelain beauty as she fills the picture plane. Exquisite drawing techniques capture the fine details of pleated hair, full lips, and smooth complexion that give the work dimension. The addition of the Belgique-Antwerpen deckle frame completes the classical work.

Through perceived facial movement, Believe Me viewers are led to imagine a conversation between the textured paper's subject and a just out-of-frame figure. An original and exclusive addition to ART by TA.