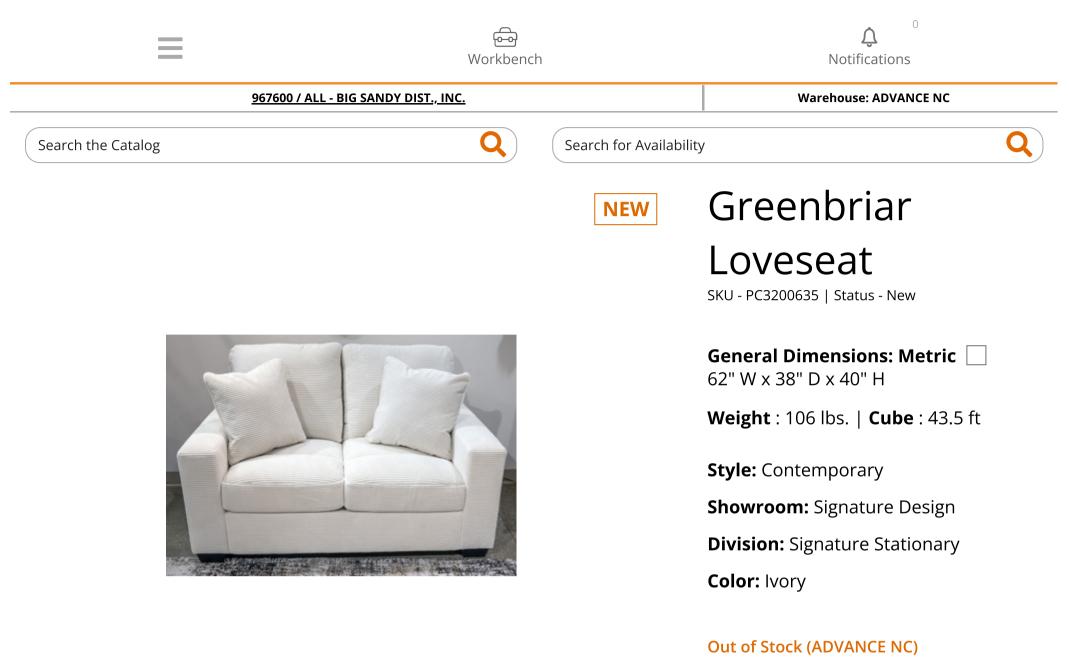

### 62" W x 38" D x 40" H

Inches

: 62" W x 38" D x 40" H

Carton: Inches Express Shipped: Inches Weight : 106 lbs. Cubes : 43.5 ft UPC : 024052933390 Unit ofEAMeasure:Qty Per1Carton:

### Number of Seats:

CoverGreenbriarName:W - WaterCleaning<br/>Code:W - WaterContents:Polyester 100%

Weight : 106 lbs. | Cube : 43.5 ft

Get To Know Us

Customer Care