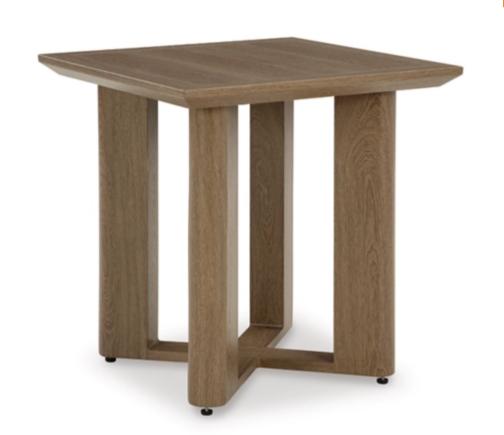

## Serene Bay Square End Table

SKU - P671-702 | Status - New

**General Dimensions: Metric** 22.83" W x 22.83" D x 24.02" H

**Weight**: 34.19 lbs. | **Cube**: 9.7 ft

**Style:** Casual

**Showroom:** Signature Design **Division:** Signature Outdoor

## PRODUCT DESCRIPTION

Elevate the appeal of easy-breezy living with the Serene Bay outdoor end table. Made to look like wood yet durable enough to weather the elements, this table is sure to serve you and your besties well, year after year. Its cool character is made for warm memories.

- Rust-resistant aluminum frame with durable powder coated finish
- Powder coated aluminum resists rusting and fading
- Wood-look finish
- Stainless steel hardware
- Designed to withstand the harsh elements of the outdoors
- Assembly required