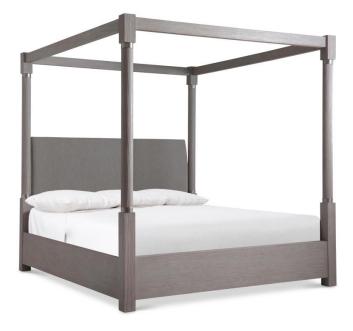

# Trianon Canopy Bed California King

## **Pieces Shown**

314F58G Footboard314H58G Headboard314R58G Side Rails

## Finishes

Wood: Gris

### Fabrics

Body: B617

#### Features

- Canopy California king bed with upholstered headboard and yellow pine wood posts, canopy, footboard and siderails in Gris finish and metal bands in Argent finish
- Upholstered headboard tilts back slightly at top
- Fabric: B617
- Headboard cannot be used alone
- Standard with five wood slats with adjustable center support
- Specifications subject to change without notice