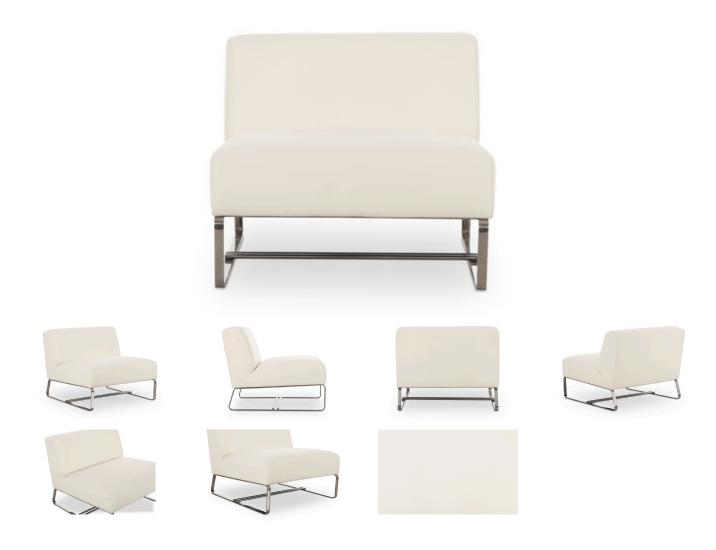

### **OVERVIEW**

The Jules outdoor accent chair features an armless design with a wide, soft, padded seat that invites hours of relaxation. The chair stands on a shiny, chrome metal base, giving it a sleek, updated look, while its waterresistant, all-weather fabric upholstery makes it a practical outdoor perch.

- 100% Water-resistant, all-weather polyester upholstery
- Antiseptic plywood frame with aluminum legs
- Foam core, polyfill wrapped cushions
- No assembly required

### **SPECIFICATIONS**

ITEM CODE OA-1029-05
SWATCH CODE SWOA-OFFWHITE

COLLECTION JULES

PRODUCT MATERIALS

UPHOLSTERY: 100% Polyester,
Antiseptic Plywood Frame,
Foam/Fiber Fill, Aluminum Leg

STYLE Modern

GENERAL DIMENSIONS 34.25" W X 35.0" D X 28.75" H