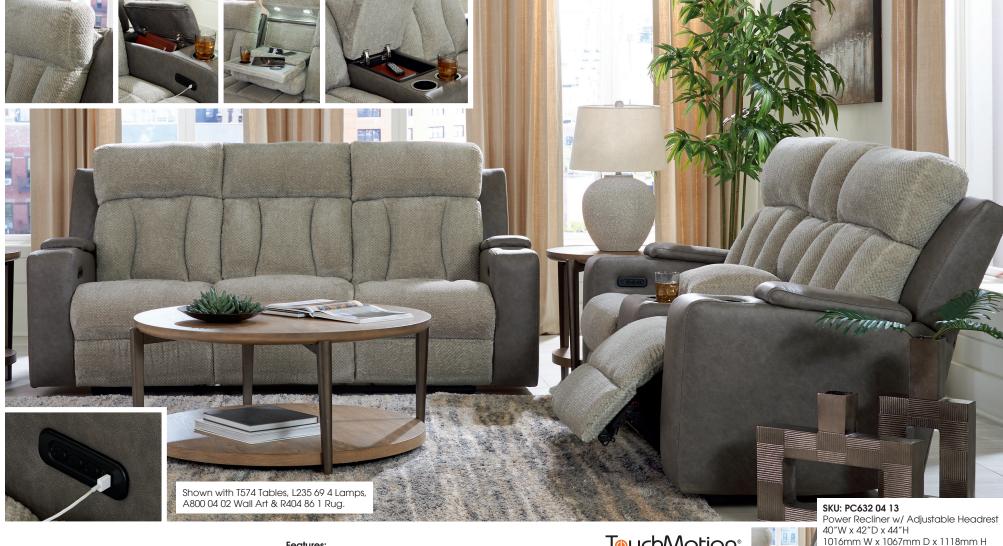

#### SKU: PC632 04 15

Power Reclining Sofa w/ Adjustable Headrest 87"W x 42"D x 44"H 2210mm W x 1067mm D x 1118mm H

## SKU: PC632 04 18

Power Reclining Loveseat w/ Adjustable Headrest & Console Storage 77"W x 42"D x 44"H 1956mm W x 1067mm D x 1118mm H

### Features:

• Frame constructions have been rigorously tested to simulate the home and transportation environments for improved durability

- Frame components are secured with combinations of alue, blocks, interlocking panels and staples
- All fabrics are pre-approved for wearability and durability against AHFA standards
- Cushions are constructed of High-resiliency foam cushions wrapped in thick poly fiber • Upholstered in a Polyester upholstery in the seating area along with
- a Polyestery/Polyurethane Faux Leather upholstery over the arms and back
- The collection features armrests with hidden storage and 2 cup holders
- The Sofa features a Drop-Down Table with LED reading lights, dual cup holders, 110v Power Supply, USB charging (USB-A and USB-C) and wireless charging
- The Loveseat features a Center Console with 2 cup holders and hidden storage
- One-Touch power control with adjustable positions features Easy View™ adjustable headrest and zero-draw USB port
- Zero-Draw technology only consumes power when the USB receptacle is in use
- Zero-Gravity mechanism allows optimum reclining comfort with
- infinite reclining positions at the touch of a button
- The Air Massage System includes 3 settings: Steady,

Pulse and Wave (with automatic 20-minute shutoff feature)

- Features Heat in the seat element (with automatic 30-minute shutoff feature)
- Features metal drop-in unitized seat box for strength and durability
- All metal construction to the floor for strenath and durability
- The reclining mechanism features infinite positions for comfort