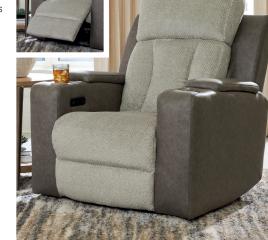

### Features:

• Frame constructions have been rigorously tested to simulate the home and transportation environments for improved durability

- Frame components are secured with combinations of alue, blocks, interlocking panels and staples
- All fabrics are pre-approved for wearability and durability against AHFA standards
- Cushions are constructed of High-resiliency foam cushions wrapped in thick poly fiber • Upholstered in a Polyester upholstery in the seating area along with
- a Polyestery/Polyurethane Faux Leather upholstery over the arms and back
- The collection features armrests with hidden storage and 2 cup holders
- The Sofa features a Drop-Down Table with LED reading lights, dual cup holders, 110v Power Supply, USB charging (USB-A and USB-C) and wireless charging
- The Loveseat features a Center Console with 2 cup holders and hidden storage
- One-Touch power control with adjustable positions features Easy View™ adjustable headrest and zero-draw USB port
- Zero-Draw technology only consumes power when the USB receptacle is in use
- Zero-Gravity mechanism allows optimum reclining comfort with
- infinite reclining positions at the touch of a button
- The Air Massage System includes 3 settings: Steady,

Pulse and Wave (with automatic 20-minute shutoff feature)

- Features Heat in the seat element (with automatic 30-minute shutoff feature)
- Features metal drop-in unitized seat box for strength and durability
- All metal construction to the floor for strenath and durability
- The reclining mechanism features infinite positions for comfort