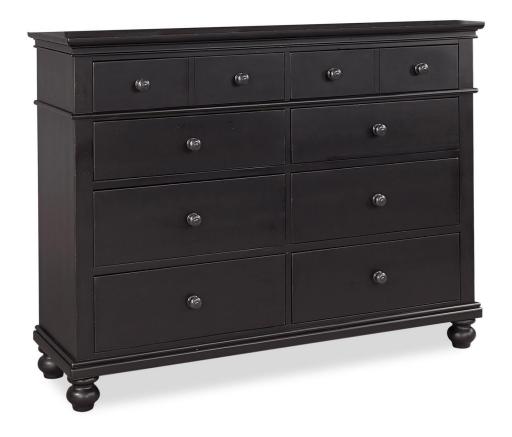

## **CHESSER**

Oxford Collection

1 of 2 08/20/2024 | aspenhome.net

<sup>\*\*</sup> For certain components, aspenhome uses certain construction materials when needed such as engineered wood to increase ease of use, safety, and value.

|               |                     |        | Produ | <b>Product Dims (in)</b> |    |    | Carton Dims (in) |    |       |     |
|---------------|---------------------|--------|-------|--------------------------|----|----|------------------|----|-------|-----|
| Sku           | Desc                | Finish | W     | Н                        | D  | W  | Н                | D  | Cubes | LBS |
| I07-455-BLK-1 | Chesser             | Black  | 58    | 45                       | 18 | 62 | 43               | 21 | 32    | 212 |
| I07-487-BLK   | TV Frame w/TV Mount | Black  | 55    | 38                       | 3  | 58 | 41               | 5  | 6     | 53  |

Product dimensions include moulding and are rounded up.