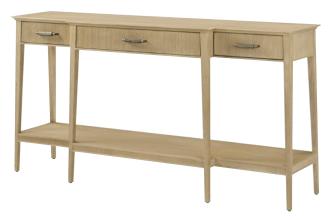

#### BALBOA CONSOLE-TA53113

W 65½ D 17 H 34 in W 166.4 D 43.2 H 86.4 cm

The handcrafted Balboa Console features a sophisticated tapered silhouette against three drawers and a shelf. Beautifully complemented by reeding and Dark Nickel. Finished in Coastal Grey.