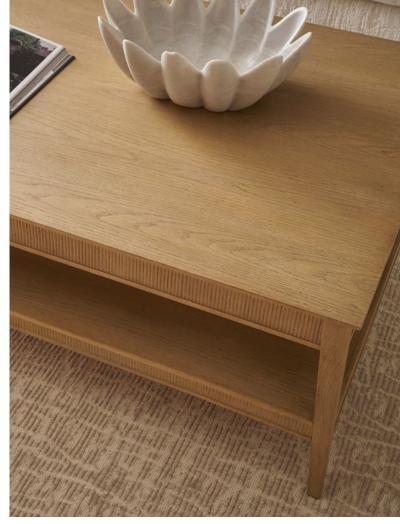

#### BALBOA COCKTAIL TABLE-TA51228

W 56¼ D 32¼ H 17 in W 142.7 D 81.8 H 43.2 cm

The handcrafted Balboa Cocktail Table features a sophisticated reeded silhouette. Finished in Coastal Grey.