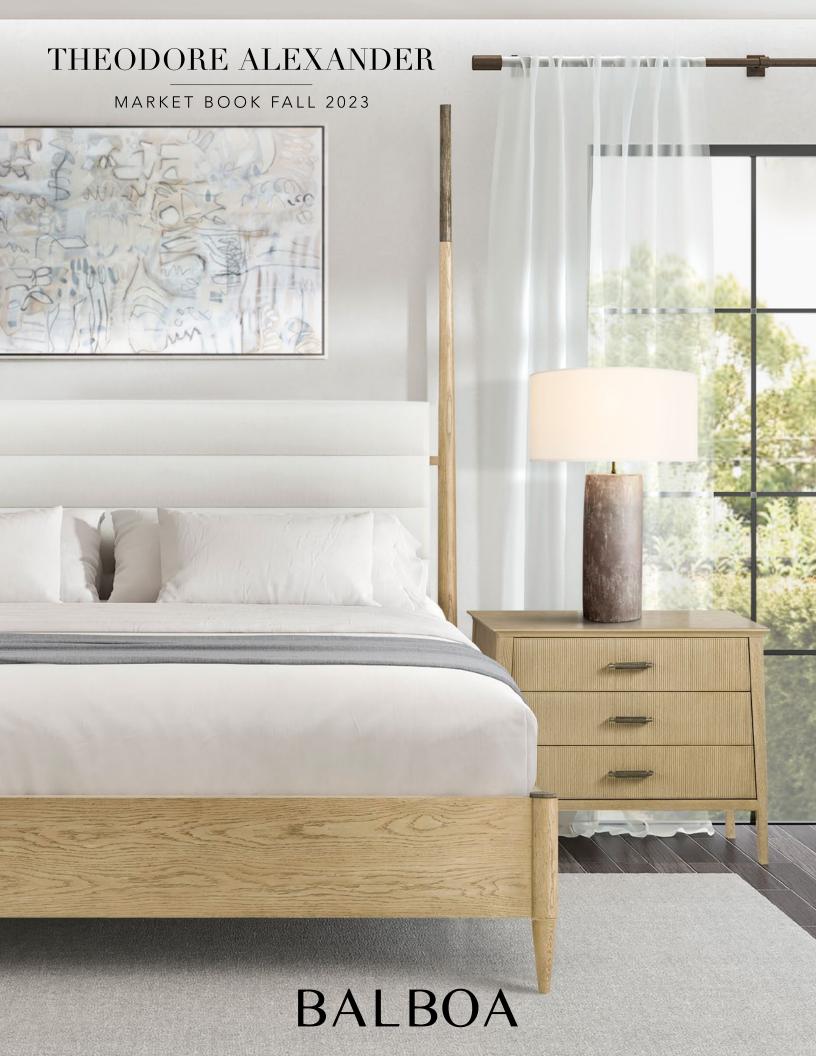

# BALBOA

A modern view of transitional luxe, Balboa creates an air of timeless elegance that blends seamlessly with today's contemporary style. Simplistic forms and clean architectural lines, influenced by the works of George Hepplewhite, are paired with reeded carvings as a nod to the French Provincial aesthetic.

Oak wood in a Coastal Grey finish is complemented with reeding and Dark Nickel.

## BALBOA CANOPY US KING BED

TA83081.1CFZ

W 81½ D 86½ H 90 in W 207 D 219.7 H 228.6 cm

The Balboa Canopy King Bed, featuring a stunning horizontal channeled headboard, is handcrafted from oak and rests gracefully atop tapered legs. Finished in Coastal Grey.

Upholstered in UP6137 Performance fabric; Trim: None.