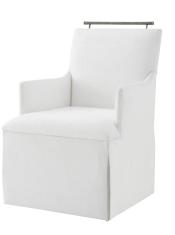

# BALBOA UPHOLSTERED DINING ARMCHAIR

TA41057.1CFZ

W 24½ D 27½ H 37 in W 62.2 D 69.8 H 94 cm

The Balboa Upholstered Dining Arm Chair II brings a refined aesthetic to a minimalistic form. Atop a carefully sculpted back, a slender metal handle adds beautiful detail.

Upholstered in UP6137 Performance fabric; Trim: None.