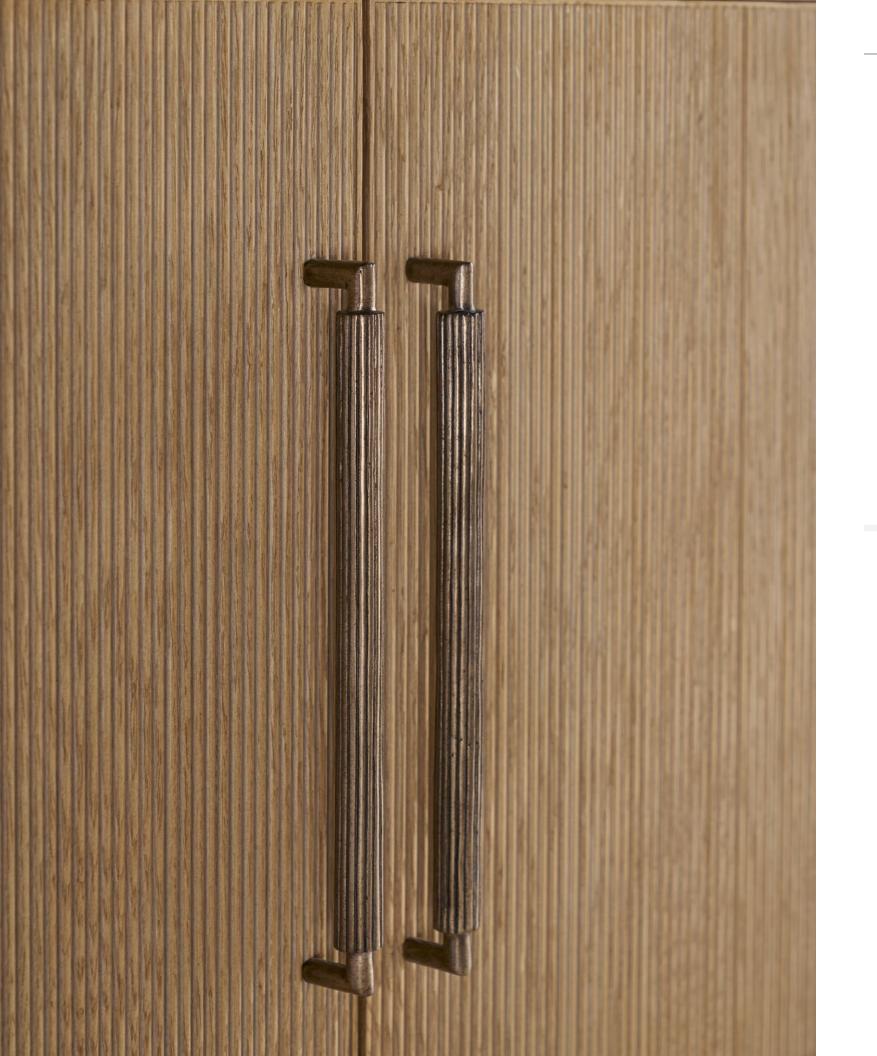

Oak wood in a Coastal Grey finish is complemented with reeding and Dark Nickel.

#### BALBOA CONSOLE-TA53113

W 65½ D 17 H 34 in W 166.4 D 43.2 H 86.4 cm

The handcrafted Balboa Console features a sophisticated tapered silhouette against three drawers and a shelf. Beautifully complemented by reeding and Dark Nickel. Finished in Coastal Grey.

#### BALBOA NIGHTSTAND-TA50322

W 32 D 19 H 28 in W 81.3 D 48.3 H 70.9 cm

The handcrafted Balboa Nightstand features a sophisticated tapered silhouette with 2 drawers for optimal storage. Beautifully complemented by reeding and Dark Nickel. Finished in Coastal Grey.

#### BALBOA DRESSER-TA60150

W 65 D 19½ H 33¾ in W 165.1 D 49.3 H 85.9 cm

The handcrafted Balboa Dresser features a sophisticated tapered silhouette with 6 reeded drawer fronts. Beautifully complemented by reeding and Dark Nickel. Finished in Coastal Grey.