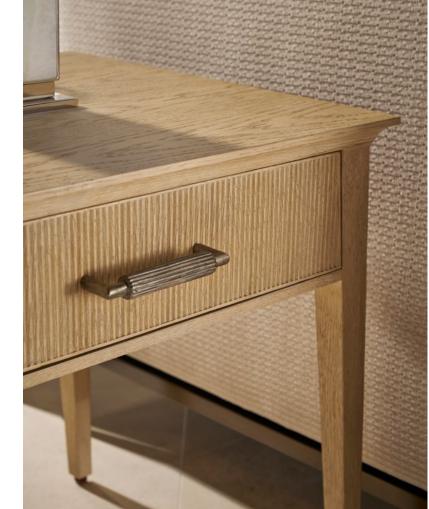

### BALBOA ONE-DRAWER SIDE TABLE-TA50323

W 24 D 19 H 22 in W 61 D 48.3 H 55.9 cm

The one-drawer Balboa Side Table features a sophisticated tapered silhouette. Beautifully complemented by reeding and Dark Nickel. Finished in Coastal Grey.

#### BALBOA NIGHTSTAND-TA50322

W 32 D 19 H 28 in W 81.3 D 48.3 H 70.9 cm

The handcrafted Balboa Nightstand features a sophisticated tapered silhouette with 2 drawers for optimal storage. Beautifully complemented by reeding and Dark Nickel. Finished in Coastal Grey.