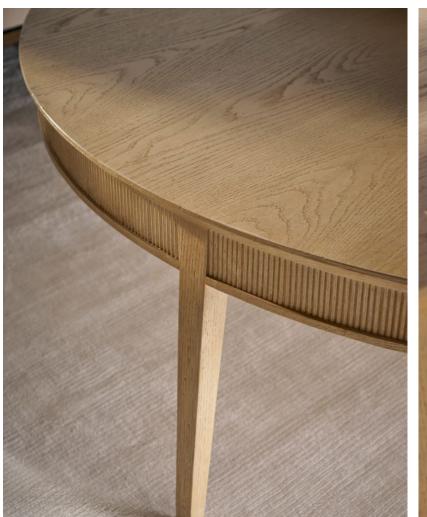

#### BALBOA ROUND COCKTAIL TABLE-TA51229

W 54 D 54 H 17 in W 137.2 D 137.2 H 43.2 cm

The handcrafted Balboa Cocktail Table features a sophisticated reeded silhouette. Finished in Coastal Grey.

#### BALBOA ROUND DINING TABLE-TA54164

W 54 D 54 H 30 in W 137.2 D 137.2 H 76.2 cm

The Balboa Round Dining Table is beautifully set upon a tapering square base and complemented by reeded accents. Crafted from oak and finished in Coastal Grey.