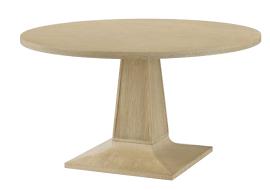

#### BALBOA ROUND DINING TABLE-TA54164

W 54 D 54 H 30 in W 137.2 D 137.2 H 76.2 cm

The Balboa Round Dining Table is beautifully set upon a tapering square base and complemented by reeded accents. Crafted from oak and finished in Coastal Grey.

#### BALBOA JUPE DINING TABLE-TA54170

W 60 / 491/4 D 60 / 491/4 H 30 in W 152.4 / 125.3 D 152.4 / 125.3 H 76.2 cm

The Balboa Jupe Dining Table, handcrafted from oak, is beautifully set upon a sophisticated tapered square base. Finished in Coastal Grey.