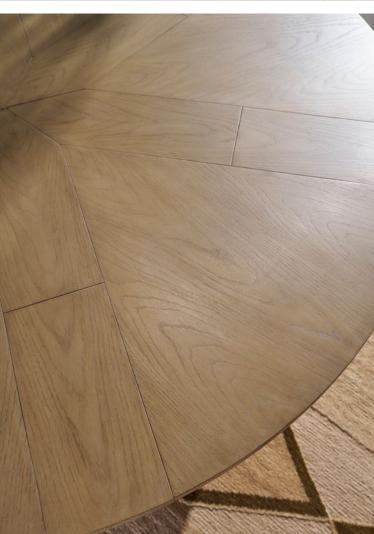

#### BALBOA ROUND DINING TABLE-TA54164

W 54 D 54 H 30 in W 137.2 D 137.2 H 76.2 cm

The Balboa Round Dining Table is beautifully set upon a tapering square base and complemented by reeded accents. Crafted from oak and finished in Coastal Grey.

#### BALBOA JUPE DINING TABLE-TA54170

W 60 / 491/4 D 60 / 491/4 H 30 in W 152.4 / 125.3 D 152.4 / 125.3 H 76.2 cm

The Balboa Jupe Dining Table, handcrafted from oak, is beautifully set upon a sophisticated tapered square base. Finished in Coastal Grey.