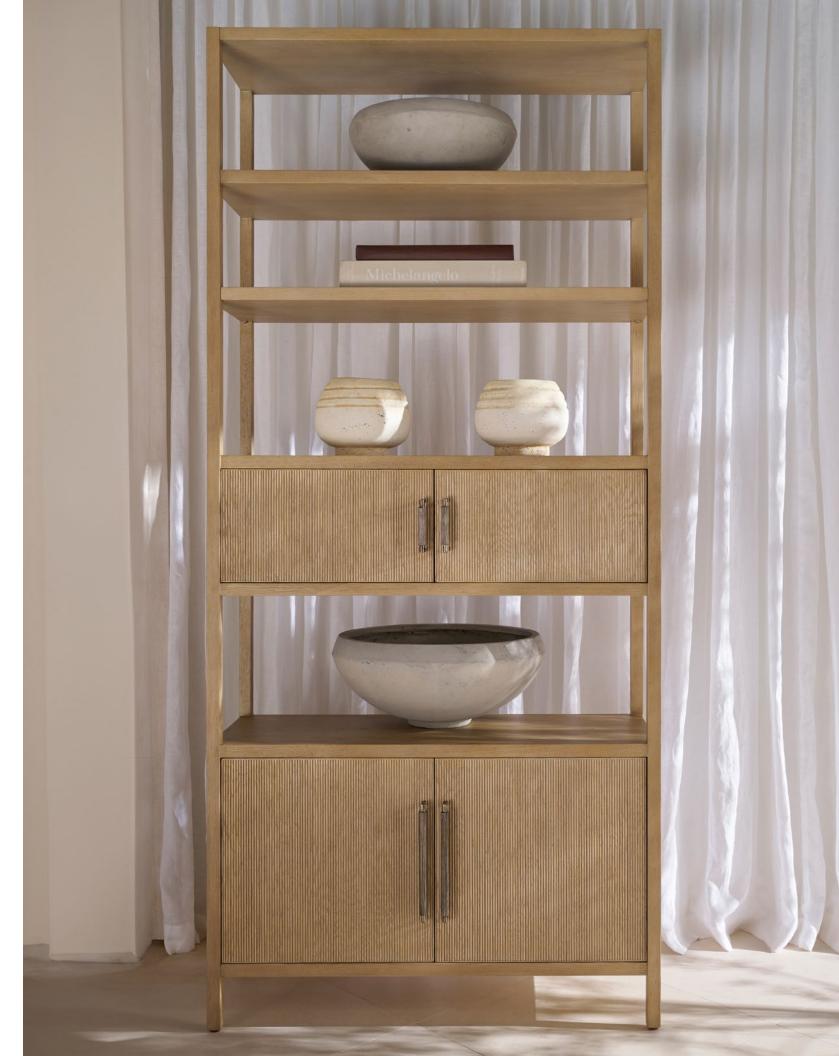

#### BALBOA BOOKCASE-TA63033

W 42¼ D 16 H 93 in W 107.3 D 40.6 H 236.2 cm

The handcrafted Balboa Console features a sophisticated tapered silhouette against three drawers and a shelf. Beautifully complemented by reeding and Dark Nickel. Finished in Coastal Grey.