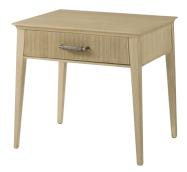

### BALBOA ONE-DRAWER SIDE TABLE-TA50323

W 24 D 19 H 22 in W 61 D 48.3 H 55.9 cm

The one-drawer Balboa Side Table features a sophisticated tapered silhouette. Beautifully complemented by reeding and Dark Nickel. Finished in Coastal Grey.