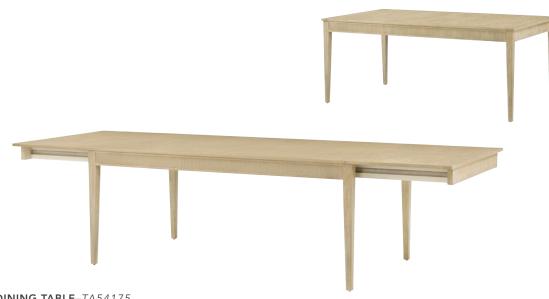

#### BALBOA RECTANGULAR DINING TABLE-TA54175

W 117½ / 72 D 42 H 30 in W 298.5 / 182.9 D 106.7 H 76.2 cm

The handcrafted Balboa Rectangular Dining Table features a reeded apron set upon sleek tapered legs. Includes two leaf inserts for a more luxurious dining experience. Finished in Coastal Grey.