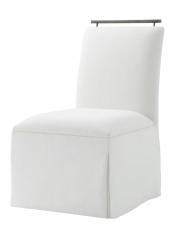

# BALBOA UPHOLSTERED DINING SIDE CHAIR II

TA40057.1CFZ

W 23 D 27¼ H 37 in W 58.2 D 69.5 H 94 cm

The Balboa Upholstered Dining Side Chair II brings a refined aesthetic to a minimalistic form. Atop a carefully sculpted back, a slender metal handle adds beautiful detail.

Upholstered in UP6137 Performance fabric; Trim: None.