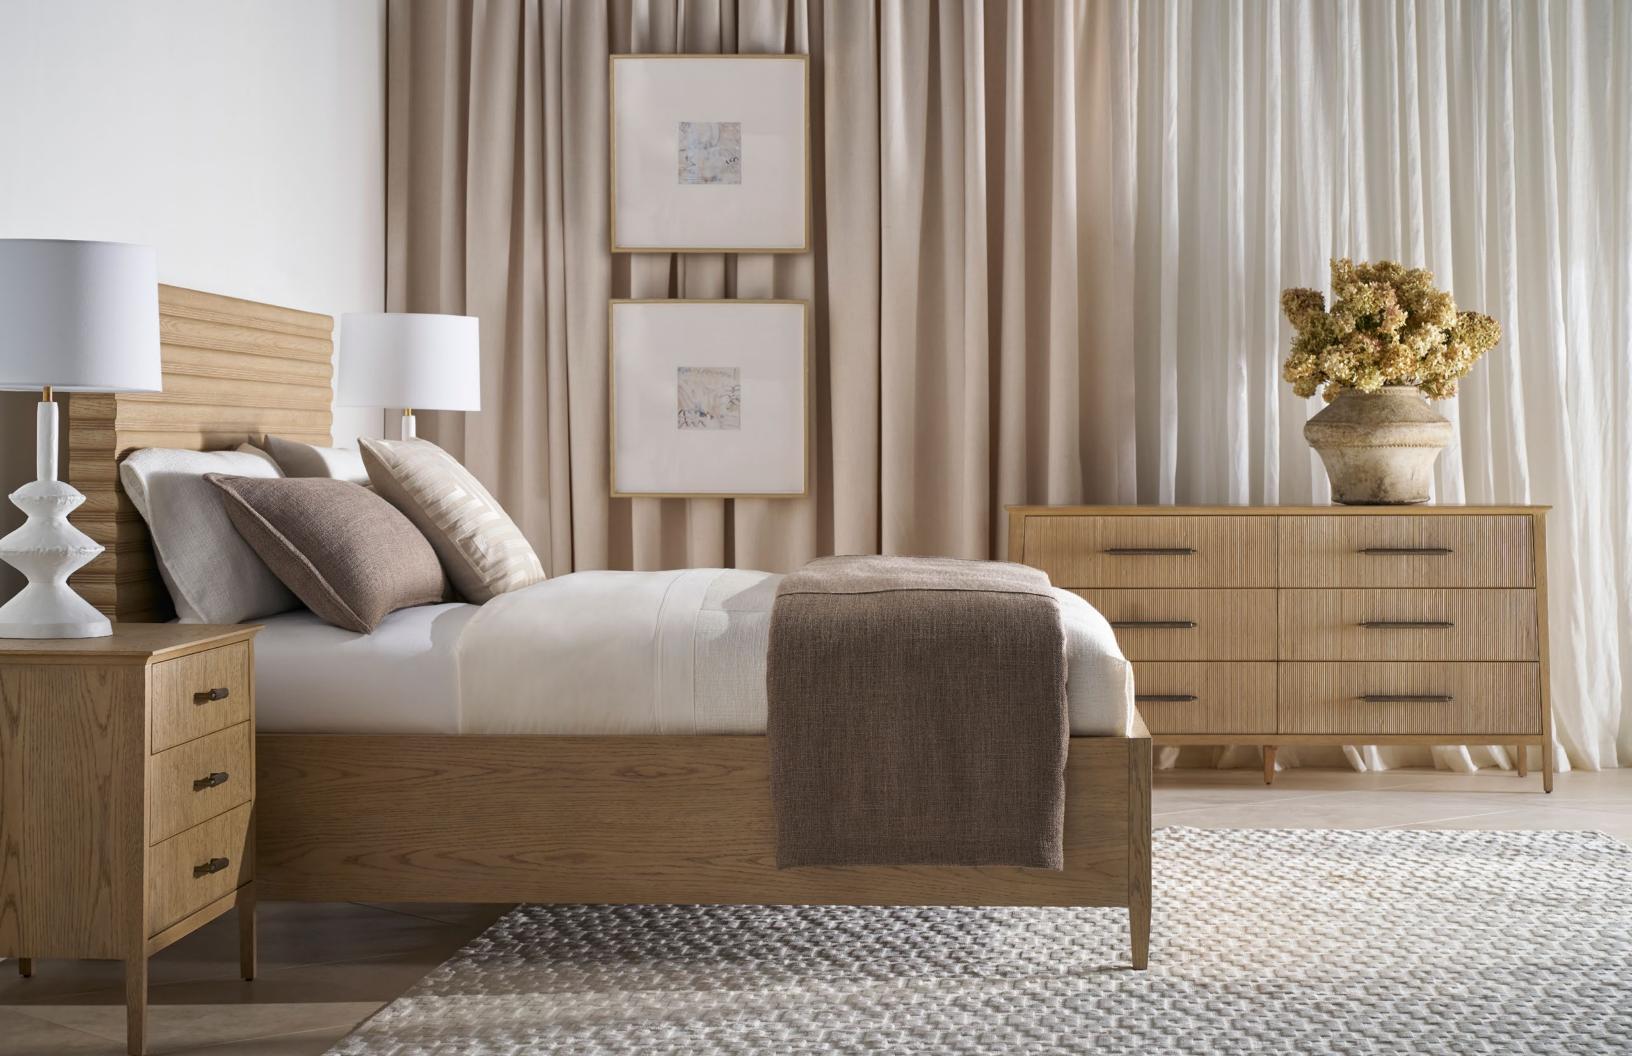

#### BALBOA US KING BED-TA83101

W 81 D 86 H 55 in W 205.7 D 218.4 H 139.7 cm

The Balboa King Bed, featuring a stunning horizontal channeled headboard, is handcrafted from oak and rests gracefully atop tapered legs. Finished in Coastal Grey.

#### BALBOA NIGHTSTAND-TA50322

W 32 D 19 H 28 in W 81.3 D 48.3 H 70.9 cm

The handcrafted Balboa Nightstand features a sophisticated tapered silhouette with 2 drawers for optimal storage. Beautifully complemented by reeding and Dark Nickel. Finished in Coastal Grey.

#### BALBOA DRESSER-TA60150

W 65 D 19½ H 33¾ in W 165.1 D 49.3 H 85.9 cm

The handcrafted Balboa Dresser features a sophisticated tapered silhouette with 6 reeded drawer fronts. Beautifully complemented by reeding and Dark Nickel. Finished in Coastal Grey.