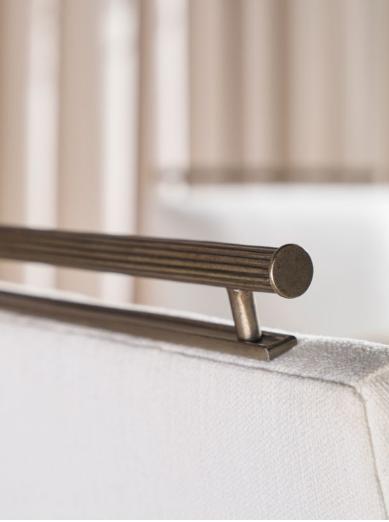

# BALBOA UPHOLSTERED DINING SIDE CHAIR II

TA40057.1CFZ

W 23 D 27¼ H 37 in W 58.2 D 69.5 H 94 cm

The Balboa Upholstered Dining Side Chair II brings a refined aesthetic to a minimalistic form. Atop a carefully sculpted back, a slender metal handle adds beautiful detail.

# **HARDWARE:**

DARK NICKEL

The odore Alexander.com

(i) theodore\_alexander\_official