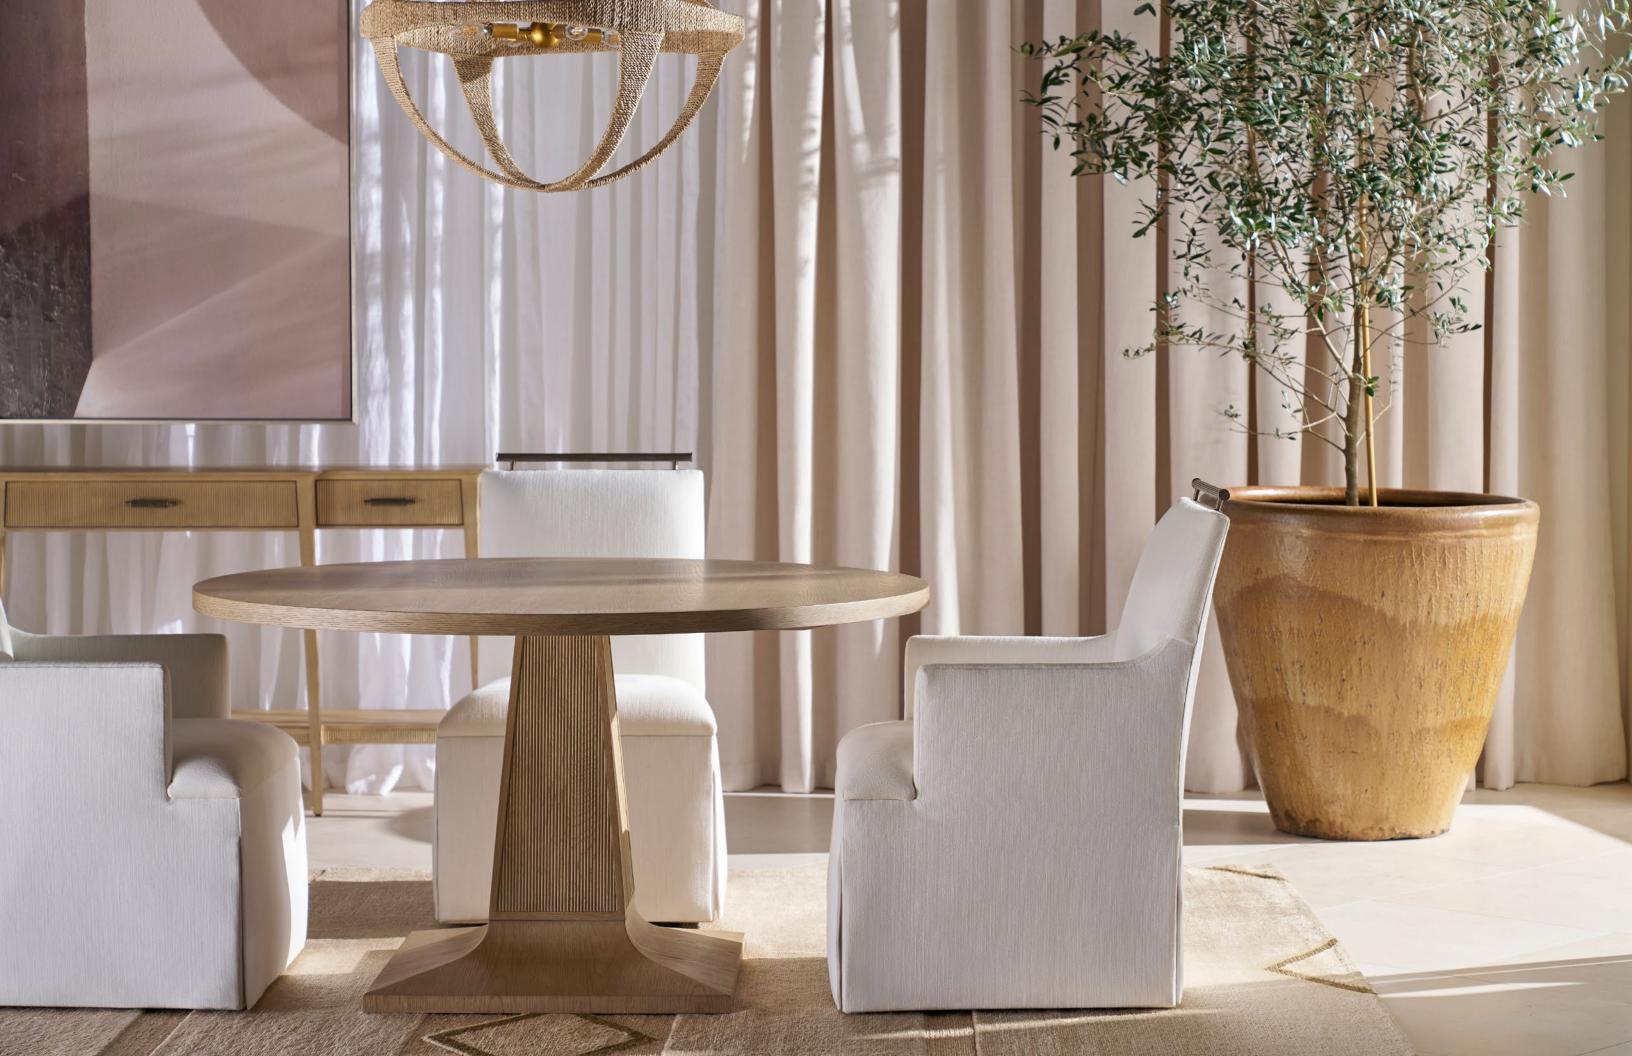

#### BALBOA ROUND DINING TABLE-TA54164

W 54 D 54 H 30 in W 137.2 D 137.2 H 76.2 cm

The Balboa Round Dining Table is beautifully set upon a tapering square base and complemented by reeded accents. Crafted from oak and finished in Coastal Grey.

#### BALBOA JUPE DINING TABLE-TA54170

W 60 / 491/4 D 60 / 491/4 H 30 in W 152.4 / 125.3 D 152.4 / 125.3 H 76.2 cm

The Balboa Jupe Dining Table, handcrafted from oak, is beautifully set upon a sophisticated tapered square base. Finished in Coastal Grey.