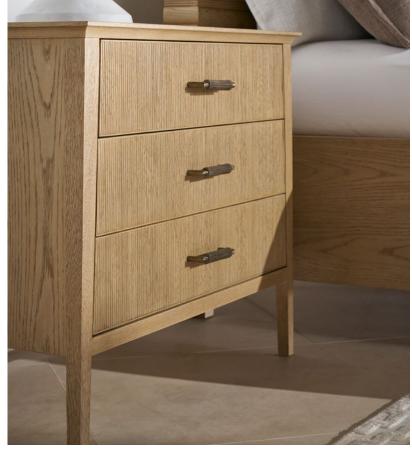

#### BALBOA THREE-DRAWER NIGHTSTAND-TA60149

W 32 D 19½ H 27½ in W 81.3 D 49.3 H 70 cm

The handcrafted Balboa Nightstand features a sophisticated tapered silhouette. Beautifully complemented by reeding and Dark Nickel. Finished in Coastal Grey.