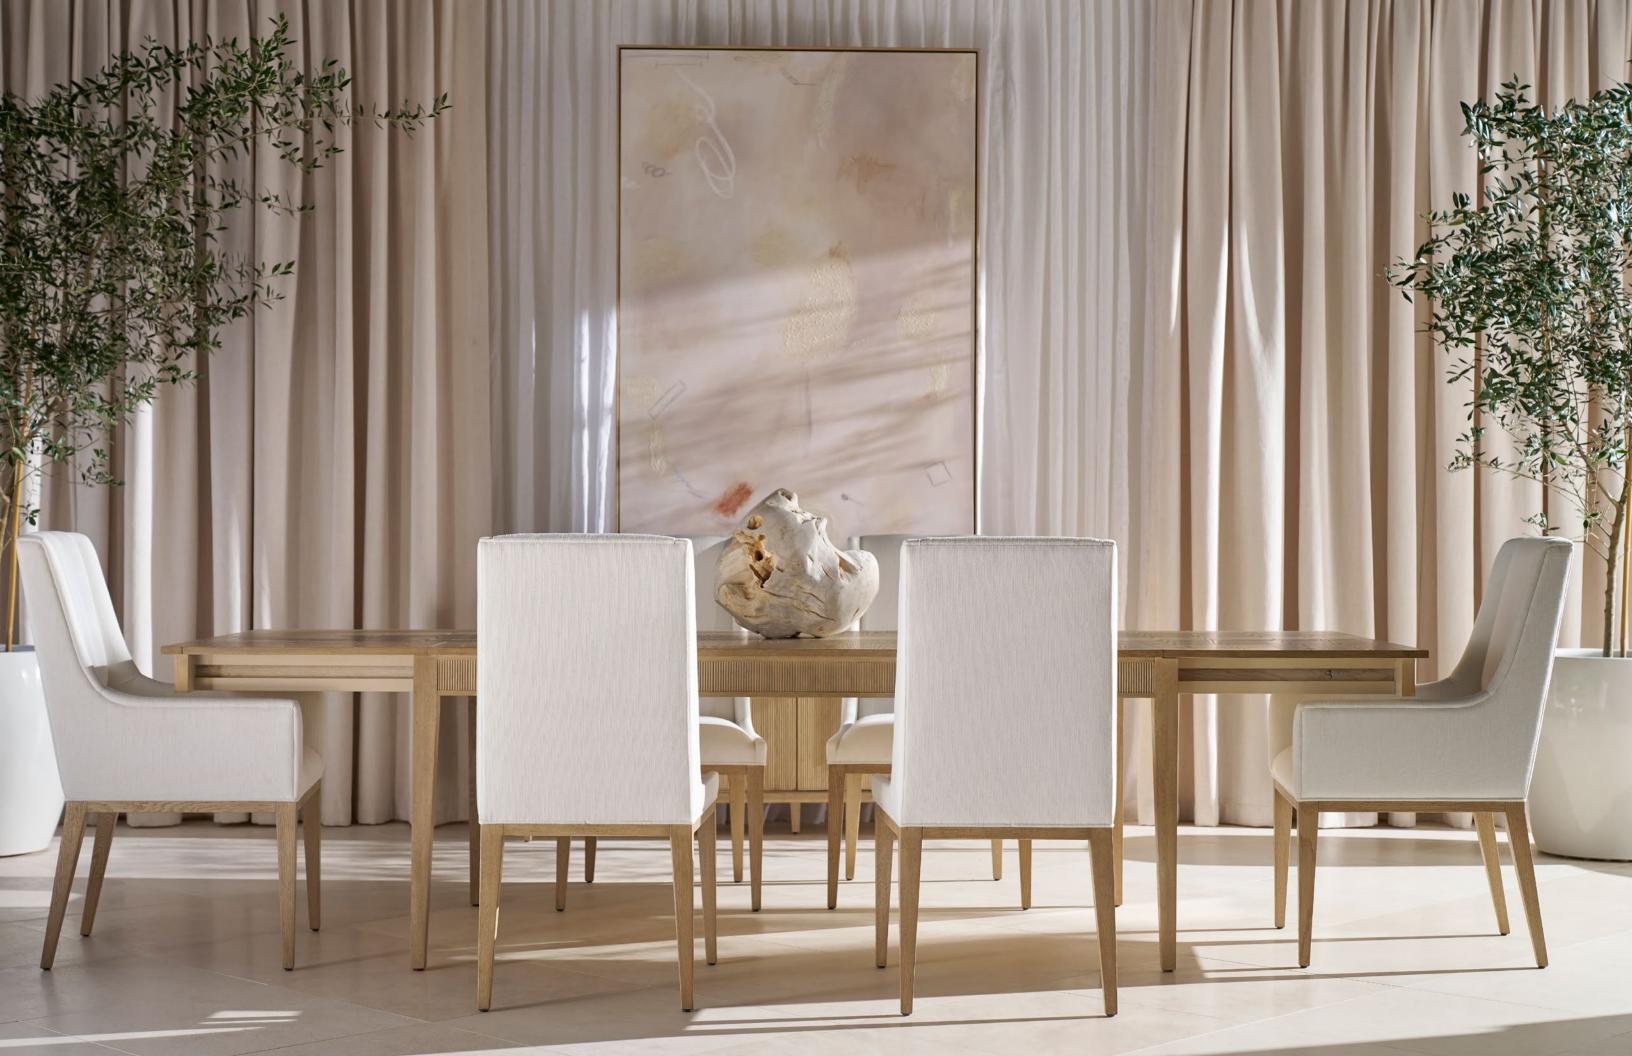

#### BALBOA RECTANGULAR DINING TABLE-TA54175

W 117½ / 72 D 42 H 30 in W 298.5 / 182.9 D 106.7 H 76.2 cm

The handcrafted Balboa Rectangular Dining Table features a reeded apron set upon sleek tapered legs. Includes two leaf inserts for a more luxurious dining experience. Finished in Coastal Grey.