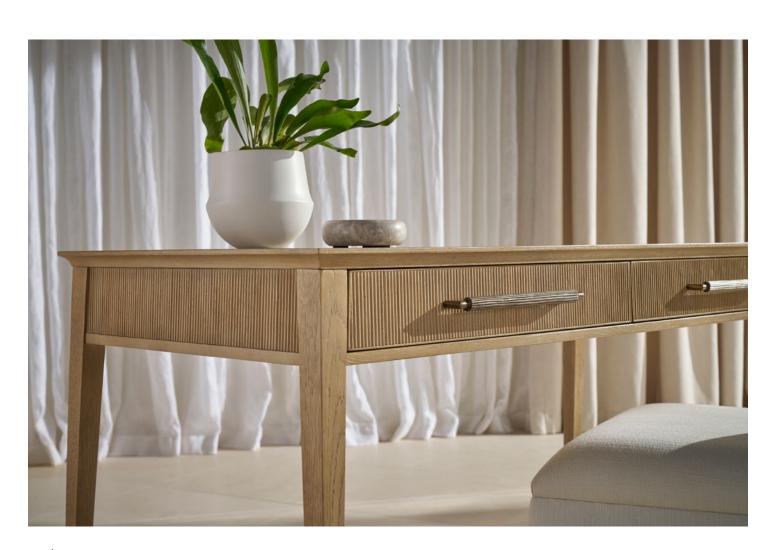

#### BALBOA DESK-TA71048

W 55 D 26 H 30 in W 139.5 D 65.8 H 76.2 cm

The handcrafted Balboa Desk features a sophisticated tapering silhouette. Beautifully complemented by reeding and Dark Nickel. Finished in Coastal Grey.