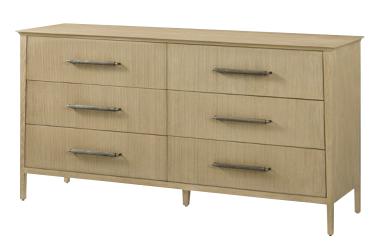

#### BALBOA DRESSER-TA60150

W 65 D 19½ H 33¾ in W 165.1 D 49.3 H 85.9 cm

The handcrafted Balboa Dresser features a sophisticated tapered silhouette with 6 reeded drawer fronts. Beautifully complemented by reeding and Dark Nickel. Finished in Coastal Grey.