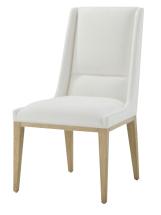

#### BALBOA UPHOLSTERED DINING SIDE CHAIR TA40056.1CFY

W 22 D 26 H 40 in W 55.9 D 66 H 101.6 cm

The Balboa Upholstered Dining Side Chair features a sleek, channeled design and tapered solid oak legs. Finished in Coastal Grey.

Upholstered in UP6137 Performance fabric; Trim: Welting.