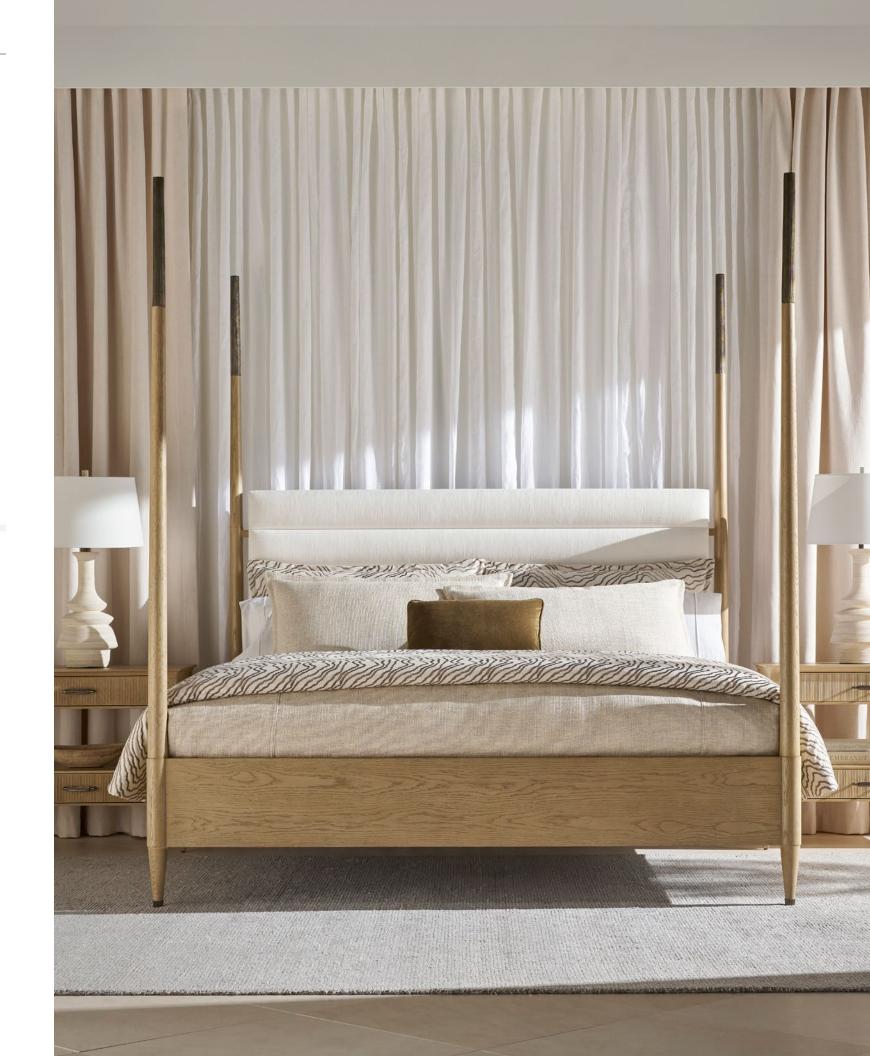

## BALBOA CANOPY US KING BED

TA83081.1CFZ

W 81½ D 86½ H 90 in W 207 D 219.7 H 228.6 cm

The Balboa Canopy King Bed, featuring a stunning horizontal channeled headboard, is handcrafted from oak and rests gracefully atop tapered legs. Finished in Coastal Grey.

Upholstered in UP6137 Performance fabric; Trim: None.