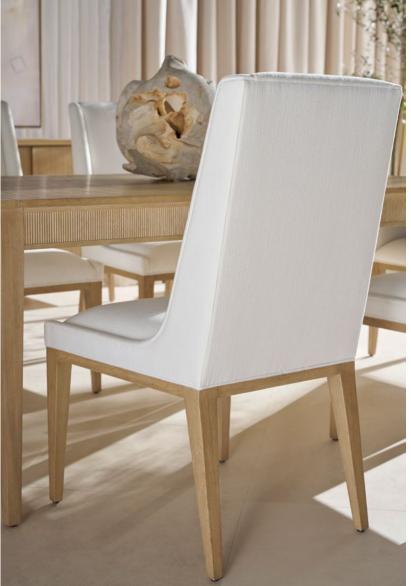

#### BALBOA UPHOLSTERED DINING SIDE CHAIR TA40056.1CFY

W 22 D 26 H 40 in W 55.9 D 66 H 101.6 cm

The Balboa Upholstered Dining Side Chair features a sleek, channeled design and tapered solid oak legs. Finished in Coastal Grey.

Upholstered in UP6137 Performance fabric; Trim: Welting.