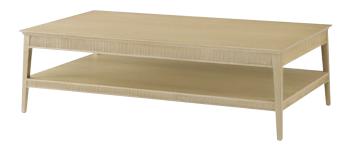

#### BALBOA COCKTAIL TABLE-TA51228

W 56¼ D 32¼ H 17 in W 142.7 D 81.8 H 43.2 cm

The handcrafted Balboa Cocktail Table features a sophisticated reeded silhouette. Finished in Coastal Grey.