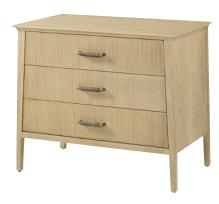

#### BALBOA THREE-DRAWER NIGHTSTAND-TA60149

W 32 D 19½ H 27½ in W 81.3 D 49.3 H 70 cm

The handcrafted Balboa Nightstand features a sophisticated tapered silhouette. Beautifully complemented by reeding and Dark Nickel. Finished in Coastal Grey.