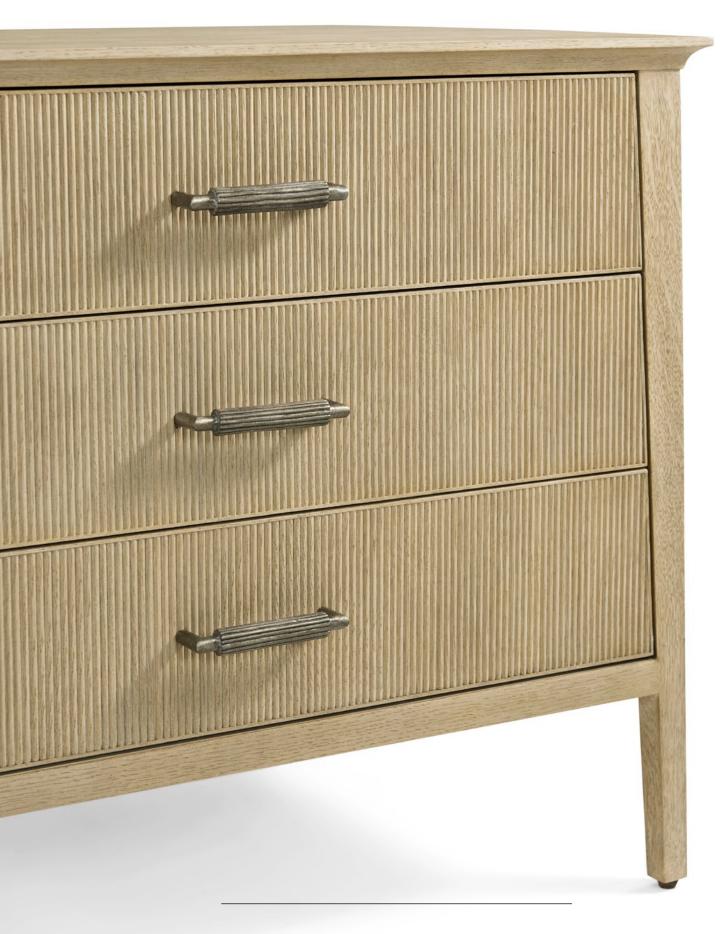

#### BALBOA DRESSER-TA60150

W 65 D 19½ H 33¾ in W 165.1 D 49.3 H 85.9 cm

The handcrafted Balboa Dresser features a sophisticated tapered silhouette with 6 reeded drawer fronts. Beautifully complemented by reeding and Dark Nickel. Finished in Coastal Grey.