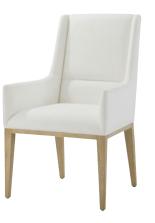

## BALBOA UPHOLSTERED DINING ARMCHAIR

TA41056.1CFY

D 26 H 40 in D 66 H 101.6 cm W 24 W 61

The Balboa Upholstered Dining Arm Chair features a sleek, channeled design and tapered solid oak legs. Finished in Coastal Grey.

Upholstered in UP6137 Performance fabric; Trim: Welting.