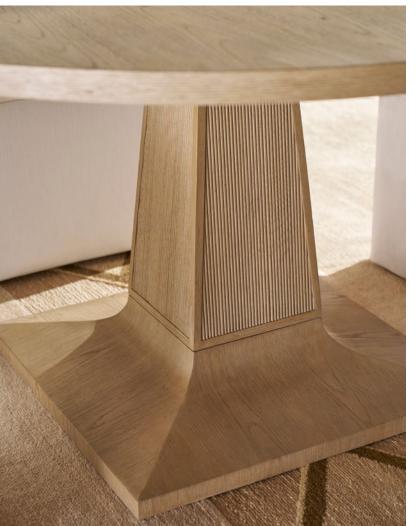

#### BALBOA ROUND COCKTAIL TABLE-TA51229

W 54 D 54 H 17 in W 137.2 D 137.2 H 43.2 cm

The handcrafted Balboa Cocktail Table features a sophisticated reeded silhouette. Finished in Coastal Grey.

#### BALBOA ROUND DINING TABLE-TA54164

W 54 D 54 H 30 in W 137.2 D 137.2 H 76.2 cm

The Balboa Round Dining Table is beautifully set upon a tapering square base and complemented by reeded accents. Crafted from oak and finished in Coastal Grey.

#### BALBOA JUPE DINING TABLE-TA54170

W 60 / 491/4 D 60 / 491/4 H 30 in W 152.4 / 125.3 D 152.4 / 125.3 H 76.2 cm

The Balboa Jupe Dining Table, handcrafted from oak, is beautifully set upon a sophisticated tapered square base. Finished in Coastal Grey.