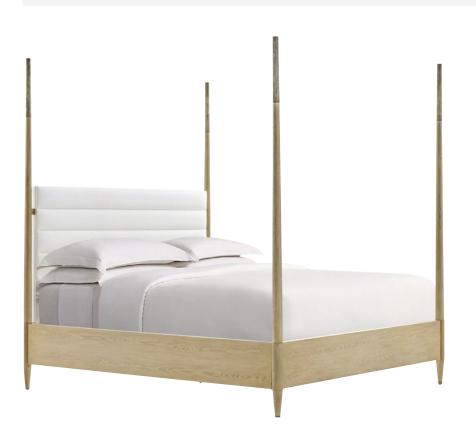

## BALBOA CANOPY US KING BED

TA83081.1CFZ

W 81½ D 86½ H 90 in W 207 D 219.7 H 228.6 cm

The Balboa Canopy King Bed, featuring a stunning horizontal channeled headboard, is handcrafted from oak and rests gracefully atop tapered legs. Finished in Coastal Grey.

Upholstered in UP6137 Performance fabric; Trim: None.