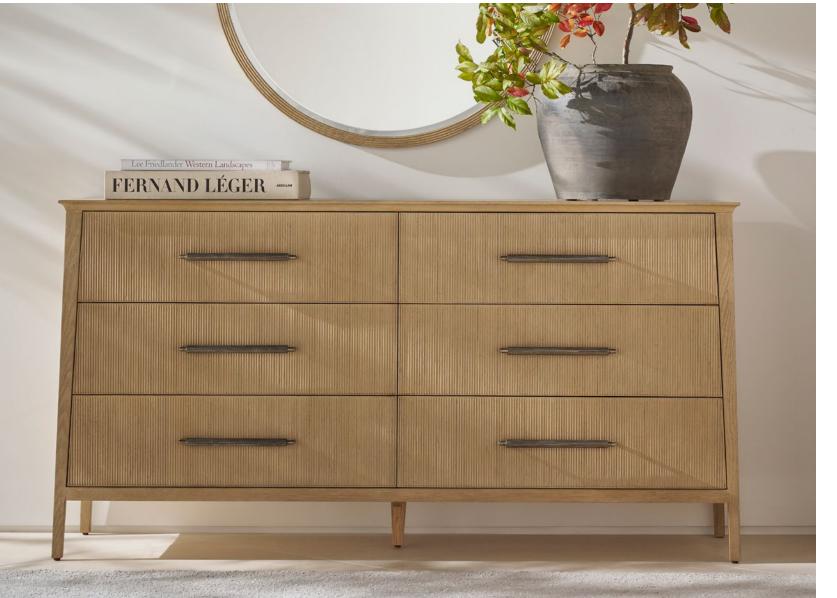

#### BALBOA DRESSER-TA60150

W 65 D 19½ H 33¾ in W 165.1 D 49.3 H 85.9 cm

The handcrafted Balboa Dresser features a sophisticated tapered silhouette with 6 reeded drawer fronts. Beautifully complemented by reeding and Dark Nickel. Finished in Coastal Grey.