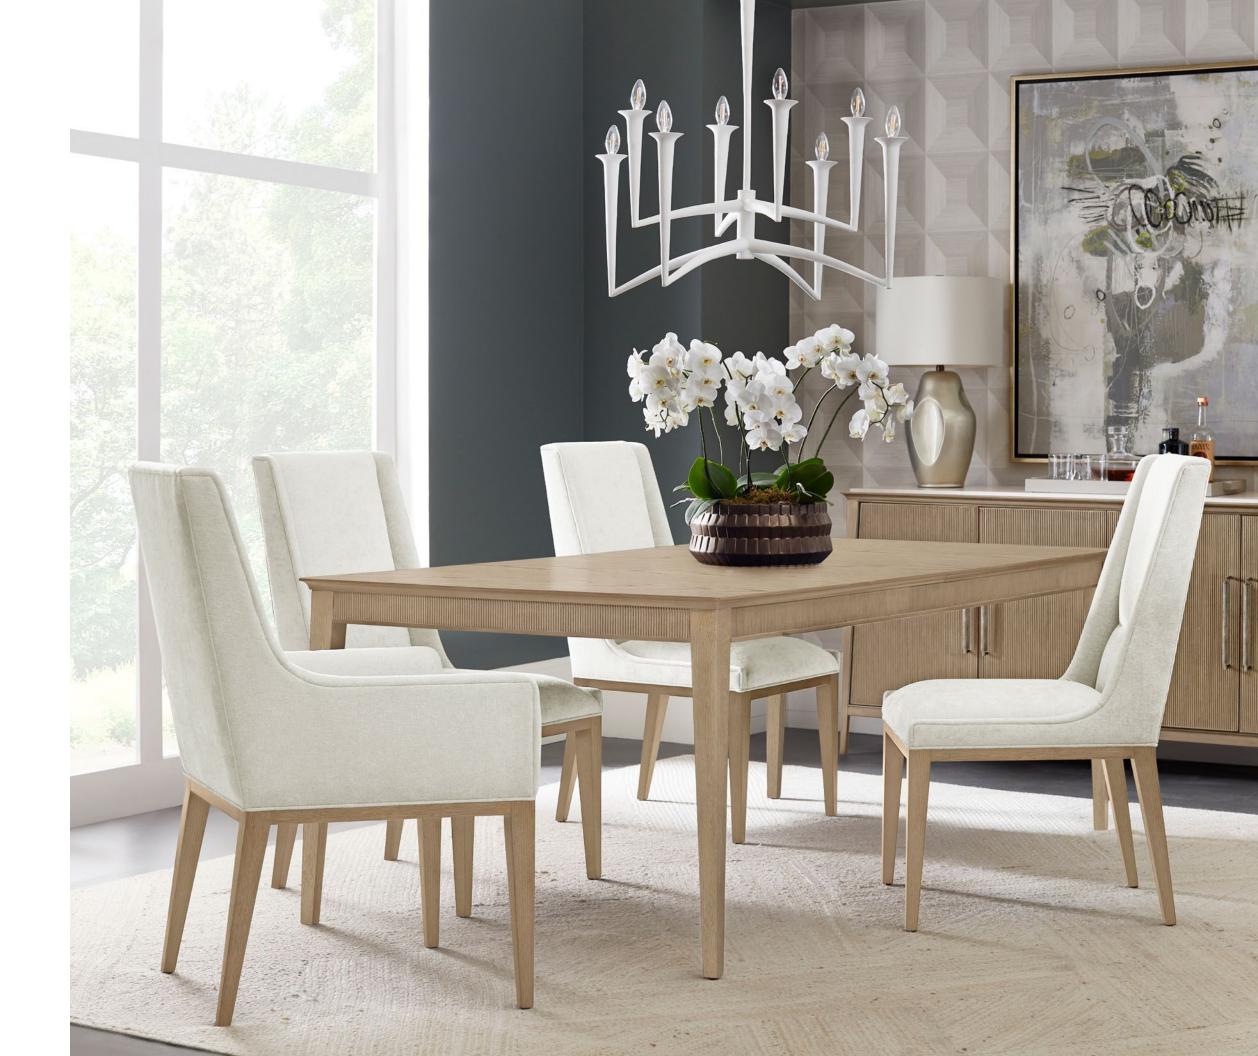

#### BALBOA UPHOLSTERED DINING SIDE CHAIR TA40056.1CFY

W 22 D 26 H 40 in W 55.9 D 66 H 101.6 cm

The Balboa Upholstered Dining Side Chair features a sleek, channeled design and tapered solid oak legs. Finished in Coastal Grey.

Upholstered in UP6137 Performance fabric; Trim: Welting.

#### BALBOA RECTANGULAR DINING TABLE-TA54175

W 117½ / 72 D 42 H 30 in W 298.5 / 182.9 D 106.7 H 76.2 cm

The handcrafted Balboa Rectangular Dining Table features a reeded apron set upon sleek tapered legs. Includes two leaf inserts for a more luxurious dining experience. Finished in Coastal Grey.