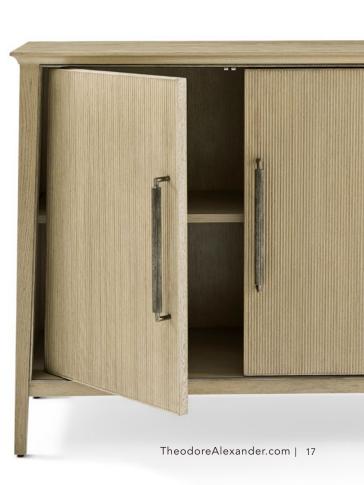

#### BALBOA BUFFET-TA61200

W 71½ D 19 H 34 in W 181.6 D 48.3 H 86.2 cm

The handcrafted Balboa Buffet features a sophisticated tapered silhouette. Beautifully complemented by reeding and Dark Nickel. Finished in Coastal Grey.