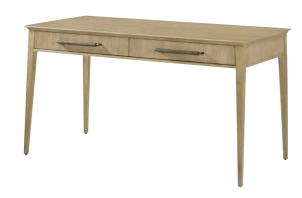

#### BALBOA DESK-TA71048

W 55 D 26 H 30 in W 139.5 D 65.8 H 76.2 cm

The handcrafted Balboa Desk features a sophisticated tapering silhouette. Beautifully complemented by reeding and Dark Nickel. Finished in Coastal Grey.