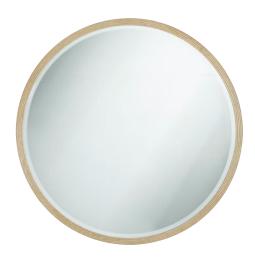

#### BALBOA MIRROR-TA31013

W 35¾ D 1 H 35¾ in W 90.8 D 2.8 H 90.8 cm

An exquisite beveled design, the Balboa Mirror features a refined oak frame in a Coastal Grey finish.