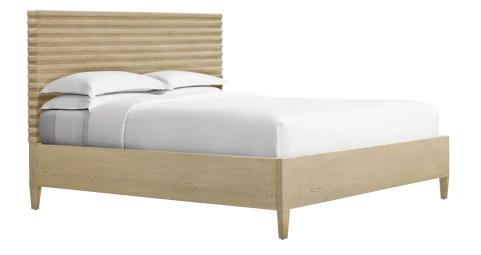

#### BALBOA US KING BED-TA83101

W 81 D 86 H 55 in W 205.7 D 218.4 H 139.7 cm

The Balboa King Bed, featuring a stunning horizontal channeled headboard, is handcrafted from oak and rests gracefully atop tapered legs. Finished in Coastal Grey.