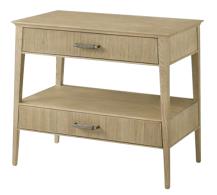

#### BALBOA NIGHTSTAND-TA50322

W 32 D 19 H 28 in W 81.3 D 48.3 H 70.9 cm

The handcrafted Balboa Nightstand features a sophisticated tapered silhouette with 2 drawers for optimal storage. Beautifully complemented by reeding and Dark Nickel. Finished in Coastal Grey.