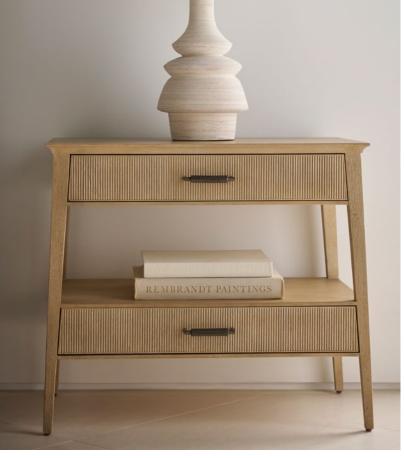

#### BALBOA CONSOLE-TA53113

W 65½ D 17 H 34 in W 166.4 D 43.2 H 86.4 cm

The handcrafted Balboa Console features a sophisticated tapered silhouette against three drawers and a shelf. Beautifully complemented by reeding and Dark Nickel. Finished in Coastal Grey.