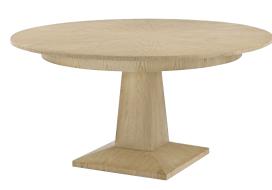

#### BALBOA ROUND DINING TABLE-TA54164

W 54 D 54 H 30 in W 137.2 D 137.2 H 76.2 cm

The Balboa Round Dining Table is beautifully set upon a tapering square base and complemented by reeded accents. Crafted from oak and finished in Coastal Grey.

#### BALBOA JUPE DINING TABLE-TA54170

W 60 / 491/4 D 60 / 491/4 H 30 in W 152.4 / 125.3 D 152.4 / 125.3 H 76.2 cm

The Balboa Jupe Dining Table, handcrafted from oak, is beautifully set upon a sophisticated tapered square base. Finished in Coastal Grey.