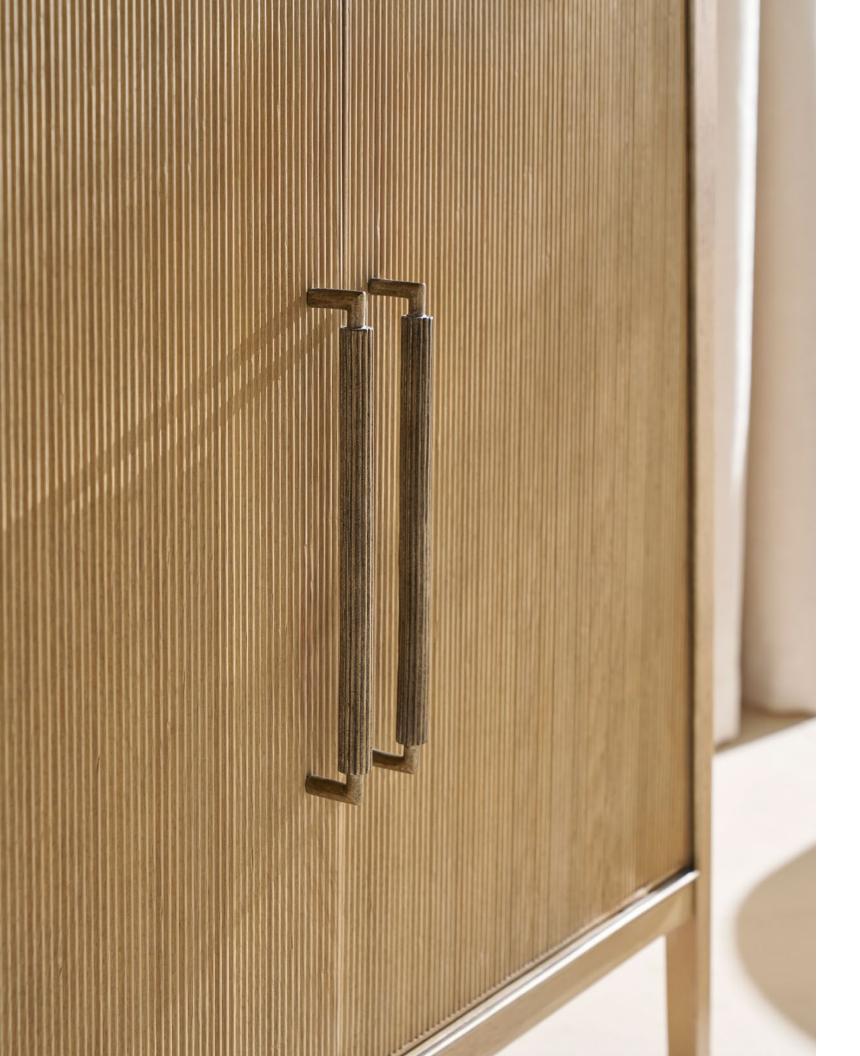

#### BALBOA BUFFET-TA61200

W 71½ D 19 H 34 in W 181.6 D 48.3 H 86.2 cm

The handcrafted Balboa Buffet features a sophisticated tapered silhouette. Beautifully complemented by reeding and Dark Nickel. Finished in Coastal Grey.

# **HARDWARE:**

DARK NICKEL

The odore Alexander.com

(i) theodore\_alexander\_official