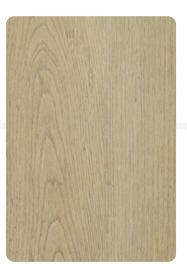

nished in Coastal Grey.



#### BALBOA MIRROR-TA31013

W 35¾ D 1 H 35¾ in W 90.8 D 2.8 H 90.8 cm

An exquisite beveled design, the Balboa Mirror features a refined oak frame in a Coastal Grey finish.





#### BALBOA US KING BED-TA83101

W 81 D 86 H 55 in W 205.7 D 218.4 H 139.7 cm

The Balboa King Bed, featuring a stunning horizontal channeled headboard, is handcrafted from oak and rests gracefully atop tapered legs. Finished in Coastal Grey.



## BALBOA CANOPY US KING BED

TA83081.1CFZ

W 81½ D 86½ H 90 in W 207 D 219.7 H 228.6 cm

The Balboa Canopy King Bed, featuring a stunning horizontal channeled headboard, is handcrafted from oak and rests gracefully atop tapered legs. Finished in Coastal Grey.

Upholstered in UP6137 Performance fabric; Trim: None.





# FINISH:

# **HARDWARE:**







DARK NICKEL



The odore Alexander.com

(i) theodore\_alexander\_official