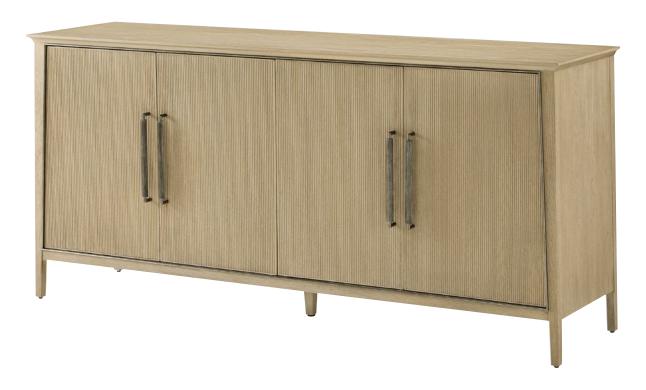

#### BALBOA BUFFET-TA61200

W 71½ D 19 H 34 in W 181.6 D 48.3 H 86.2 cm

The handcrafted Balboa Buffet features a sophisticated tapered silhouette. Beautifully complemented by reeding and Dark Nickel. Finished in Coastal Grey.