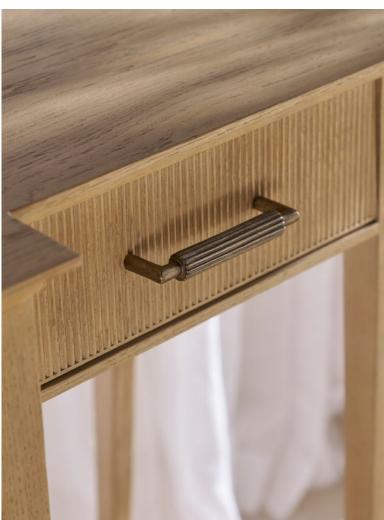

#### BALBOA CONSOLE-TA53113

W 65½ D 17 H 34 in W 166.4 D 43.2 H 86.4 cm

The handcrafted Balboa Console features a sophisticated tapered silhouette against three drawers and a shelf. Beautifully complemented by reeding and Dark Nickel. Finished in Coastal Grey.

Oak wood in a Coastal Grey finish is complemented with reeding and Dark Nickel.

# **HARDWARE:**

DARK NICKEL

The odore Alexander.com

(i) theodore\_alexander\_official