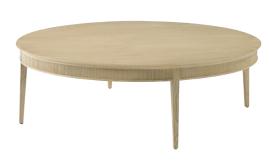

#### BALBOA ROUND COCKTAIL TABLE-TA51229

W 54 D 54 H 17 in W 137.2 D 137.2 H 43.2 cm

The handcrafted Balboa Cocktail Table features a sophisticated reeded silhouette. Finished in Coastal Grey.