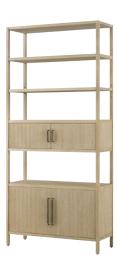

#### BALBOA BOOKCASE-TA63033

W 42¼ D 16 H 93 in W 107.3 D 40.6 H 236.2 cm

The handcrafted Balboa Console features a sophisticated tapered silhouette against three drawers and a shelf. Beautifully complemented by reeding and Dark Nickel. Finished in Coastal Grey.