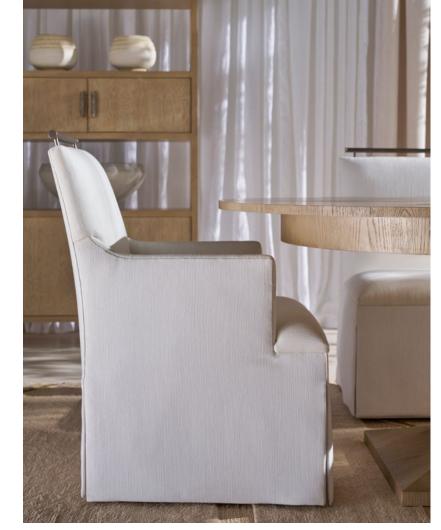

# BALBOA UPHOLSTERED DINING SIDE CHAIR II

TA40057.1CFZ

W 23 D 27¼ H 37 in W 58.2 D 69.5 H 94 cm

The Balboa Upholstered Dining Side Chair II brings a refined aesthetic to a minimalistic form. Atop a carefully sculpted back, a slender metal handle adds beautiful detail.

# BALBOA UPHOLSTERED DINING ARMCHAIR

TA41057.1CFZ

W 24½ D 27½ H 37 in W 62.2 D 69.8 H 94 cm

The Balboa Upholstered Dining Arm Chair II brings a refined aesthetic to a minimalistic form. Atop a carefully sculpted back, a slender metal handle adds beautiful detail.