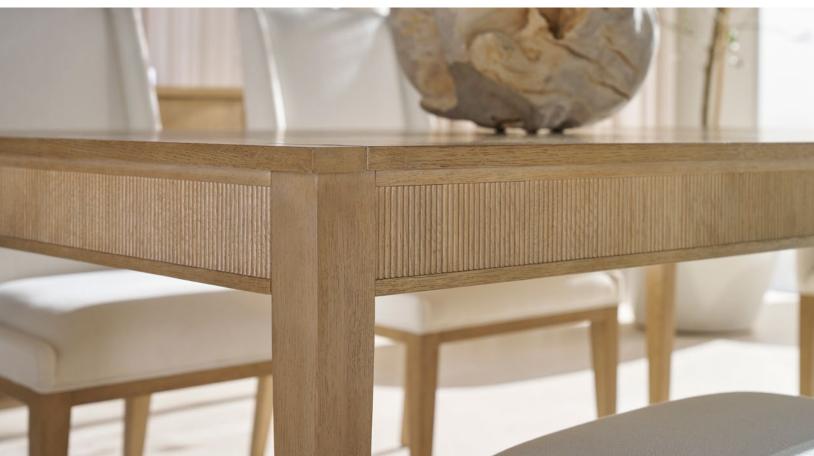

#### BALBOA RECTANGULAR DINING TABLE-TA54175

W 117½ / 72 D 42 H 30 in W 298.5 / 182.9 D 106.7 H 76.2 cm

The handcrafted Balboa Rectangular Dining Table features a reeded apron set upon sleek tapered legs. Includes two leaf inserts for a more luxurious dining experience. Finished in Coastal Grey.