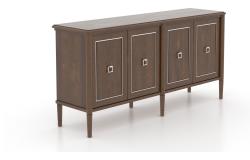

## **PRODUCT DESCRIPTION**

SKU: BUF072351919MCB

Color shown: 19 Cognac washed Accent color: 19 Cognac washed

Finish shown: Matte

Here is a buffet that stands out! With its clean, straight lines, metal trims and centered pulls, this buffet sports a classic, modern look that is sure to catch the eye.