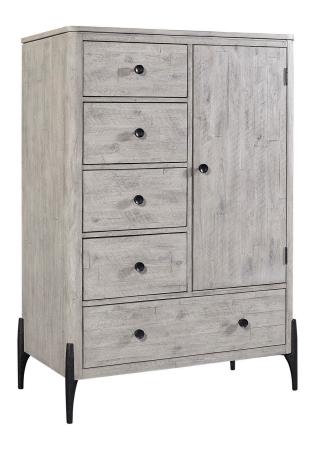

## **CHIFFAROBE**

Zane Collection

## + FEATURES & BENEFITS

Removable Clothing Rod: Hang clothing or remove the rod for vertical shelf storage.

Adjustable/Removable Shelves: Gives you the flexibility to customize the space to suit you.

Felt Lined Top Drawers: The beautiful premium felt lining helps protect delicate items and reduces movement of objects while opening and closing the drawer.

**Cedar Lined Bottom Drawers**: Known for its pleasant aroma, cedar absorbs unwanted odors and wards off moths, making it a perfect material to store seasonal linens and clothing!

**Dovetail Joinery**: A construction technique that will ensure long-lasting strength and durability.

Full Extension, Steel Ball Bearing Drawer Slides: Premium full extension, steel ball bearing drawer slides provide quiet, smooth and reliable drawer function. The low friction steel slides are designed to withstand daily use.