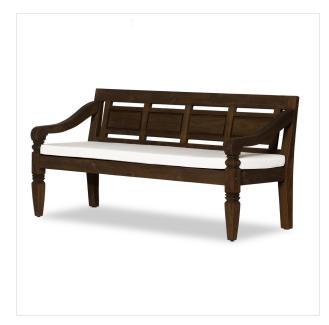

# Foles Outdoor Bench

Faye Cream • 235969-001

## Overview

Sustainability meets tradition. Reclaimed FSC®-certified teak crafts a bench inspired by rustic styles with a clean, modern take, finished in deep brown with a welt cushion detail. This one-of-a-kind wood will have minor knots, cracks, holes, patches and other rustic characteristics, ensuring each piece is unique. Cover or store indoors during inclement weather and when not in use.

#### **Overall Dimensions**

71.00"w x 27.50"d x 33.25"h

#### Colors

Faye Cream, Stained Heritage Brown-FSC

#### Materials

100% Olefin, Solid Fsc® Reclaimed Teak, 91% Polyurethane Foam Pad, 9% Polyester Fiber Batting