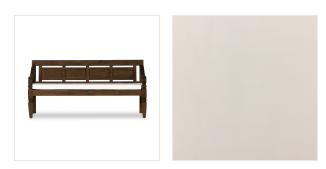

## FOUR HANDS







# Foles Outdoor Bench

Faye Cream • 235969-001

## Overview

Sustainability meets tradition. Reclaimed FSC®-certified teak crafts a bench inspired by rustic styles with a clean, modern take, finished in deep brown with a welt cushion detail. This one-of-a-kind wood will have minor knots, cracks, holes, patches and other rustic characteristics, ensuring each piece is unique. Cover or store indoors during inclement weather and when not in use.

#### **Details**

#### **Overall Dimensions**

71.00"w x 27.50"d x 33.25"h

#### Colors

Faye Cream, Stained Heritage Brown-FSC

#### Materials

100% Olefin, Solid Fsc® Reclaimed Teak, 91% Polyurethane Foam Pad, 9% Polyester Fiber Batting

### Weight

96.80 lb

#### Volume

56.68 cu ft