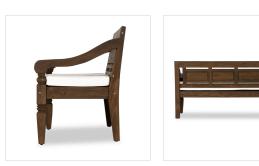

## Overview

Sustainability meets tradition. Reclaimed FSC®-certified teak crafts a bench inspired by rustic styles with a clean, modern take, finished in deep brown with a welt cushion detail. This one-of-a-kind wood will have minor knots, cracks, holes, patches and other rustic characteristics, ensuring each piece is unique. Cover or store indoors during inclement weather and when not in use.

#### **Overall Dimensions**

71.00"w x 27.50"d x 33.25"h