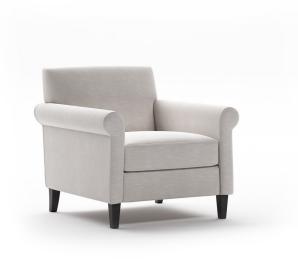

## Emme chair

Slender roll arms and clean lines give this tightback collection a modernized look. Available as a sofa collection. Eco-friendly construction. Certified sustainable, kiln-dried wood frame. Feather wrapped MicroGel soy-based polyfoam. Web and coil spring system. Benchmade in Canada. Available in fabric or leather.