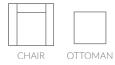

## **Full Collection**

As an inherent quality of a hand-crafted product, all dimensions are approximate

| item    | sku    | dimensions |      |      |       |       |       |
|---------|--------|------------|------|------|-------|-------|-------|
| chair   | 293-20 | L33"       | D34" | H33" | AH24" | SH18" | SD22" |
| ottoman | 293-14 | L22"       | D18" | H16" |       |       |       |