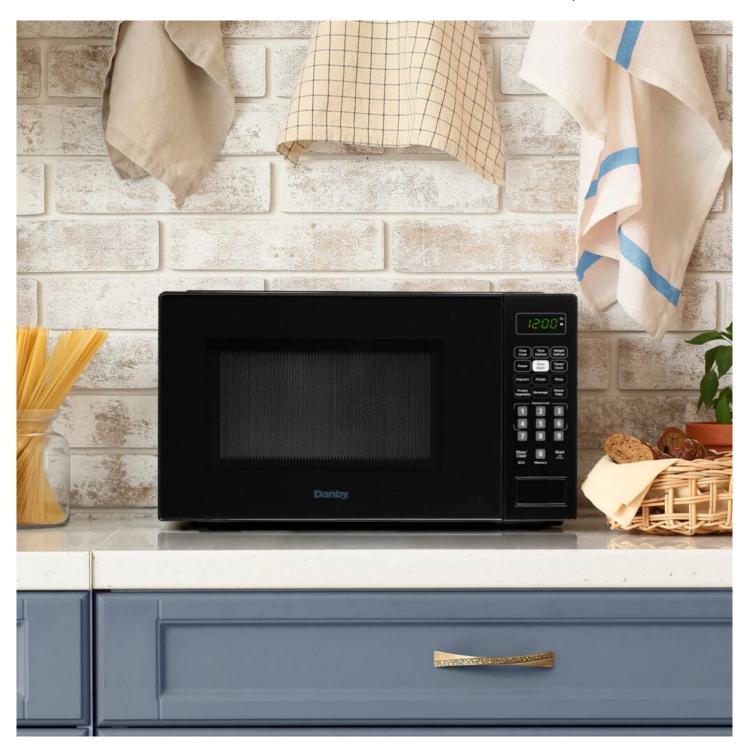

# **DBMW0721BBB**

0.7 cu. ft. Countertop Microwave in Black

Black

120 V

9.5 A

700 W

39.37 "

## **FEATURES**

- 0.7 cu ft. capacity, 700 Watts 10 power levels
- 6 Convenient auto cook options: popcorn, potato, pizza, frozen vegetables, beverage, dinner plate
- Express Cook buttons: 1 6 minutes
- Add 30 seconds: add additional cooking time by 30 seconds
- Auto Defrost Options: Defrost by Time or Weight
- Time Cook: Cook by desired cook time
- Child Safety Lock: lock the control panel by pressing STOP for 3 seconds. Activate 2-step door safety lock by pressing 7, 9 and Door Open.
- 12-month warranty on parts and labor with carry-in service