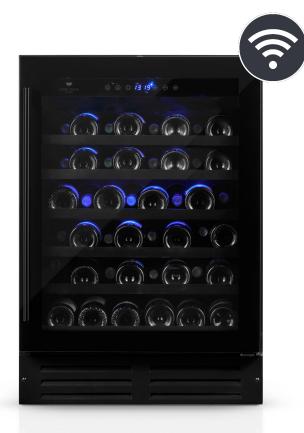

## MODEL WC46FGSZ6

## **TECHNICAL FEATURES**

| CAPACITY                     | 46 bottles*                                                |
|------------------------------|------------------------------------------------------------|
| TEMPERATURE ZONE             | 1 zone                                                     |
| TEMPERATURE                  | 5-22 degrees                                               |
| DIMENSIONS                   | H 34 %" X W 23 ½" X D 22 ½"<br>H 870mm X W 595mm X D 570mm |
| DIMENSIONS<br>D'ENCASTREMENT | H 34 ¾" X W 23 ¾" X D 22 %"<br>H 880mm X W 604mm X D 580mm |
| WEIGHT                       | 142 lbs / 64 kg                                            |

## **SPECIFIC FEATURES**

| PROFESSIONNAL USE                            | Yes                               |
|----------------------------------------------|-----------------------------------|
| BUILT-IN OR FREE STANDING                    | Yes                               |
| CHARCOAL FILTER                              | Yes                               |
| DOOR                                         | Full Glass frameless tinted glass |
| REVERSIBLE DOOR                              | Yes                               |
| HANDLE                                       | Design Handle (16mm)              |
| DOOR ALARM                                   | Yes                               |
| CONTROL                                      | Electronic                        |
| WIFI CONNECTIVITY                            | Yes                               |
| LIGHTING                                     | White and blue LED strips         |
| SHELVES                                      | 5 + 1 half                        |
| SHELVES FINISH                               | Metal with black wooden fronts    |
| SHELVES OPENING                              | 80%                               |
| EXTENSIBLE BALL-BEARING SHELVES              | Yes                               |
| CABINET COLOR                                | Black                             |
| VENTILATION GRILL                            | Black                             |
| COMPRESSOR                                   | Embraco                           |
| EVAPORATOR                                   | Single in copper                  |
| PART & LABOR WARRANTY                        | 2 years                           |
| COMPRESSOR AND COPPER<br>EVAPORATOR WARRANTY | 5 years part only                 |