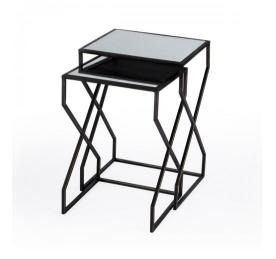

## **Demi**

Two is better than one, and this set of nesting tables offers the perfect blend of glam and sleekness to stand out in any space. Founded atop of a curved x-shaped iron base with a tempered mirrored top, these nesting tables are incredibly stable and versatile and easy to store. It is finished in black with a beautifully understated bronze distressing.

## **DETAILS**

DIMENSIONS: 16.5W x 13.5D x 23.25H

SHIPPING METHOD: FDX

FINISH NAME: Metalworks

SHIPPING WEIGHT: 32.00

UPC#: 797379051022.00

CUBES: 6.61

FINISH DISTRESSING: Y

MATERIALS: Iron, Mirror, MDF

ASSEMBLY: Needs Assembly