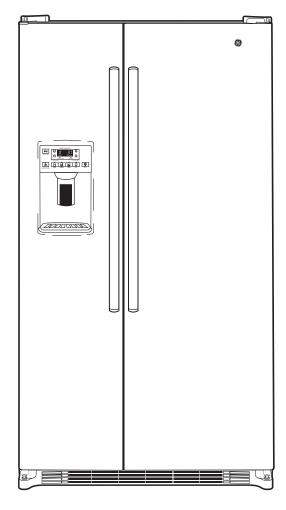

# GE® ENERGY STAR® 25.3 Cu. Ft. Side-By-Side Refrigerator with Dispenser

## GE® ENERGY STAR® 25.3 Cu. Ft. Side-By-Side Refrigerator with Dispenser

#### **FEATURES AND BENEFITS**

Integrated shelf support system - Provides strong, flexible support

Adjustable slide-out, spillproof glass shelves – Raised edges help contain spills and make cleanup quick and easy

Fresh food multi-level drawers – Provide the ideal environment for storing your fruits and vegetables

Adjustable gallon door bins - Offer ideal space for storing gallon containers in the door

Arctica icemaker - A special access door puts ice within reach

Advanced water filtration uses MWF replacement filter – Reduces trace pharmaceuticals from water and ice\* (\* Removes 98% of ibuprofen, atenolol, fluoxetine, progesterone and trimethoprim. These pharmaceuticals are not necessarily in all users' water)