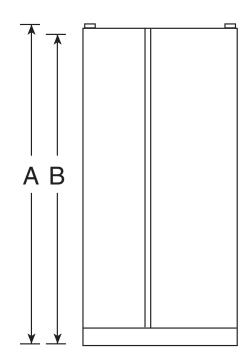

#### **DIMENSIONS AND INSTALLATION INFORMATION (IN INCHES)**

| Overall<br>Dimensions | Height to top of hinge (in.) A                           | 69-1/2 |
|-----------------------|----------------------------------------------------------|--------|
|                       | Height to top of case (in.) <b>B</b>                     | 69     |
|                       | Case depth without door (in.) <b>C</b>                   | 28-1/2 |
|                       | Case depth less door handle (in.) <b>D</b>               | 32-3/4 |
|                       | Case depth with door handle (in.) <b>E</b>               | 35-1/4 |
|                       | Depth with fresh food door open 90° (in.) <b>F</b>       | 50-1/2 |
|                       | Width (in.) G                                            | 35-3/4 |
|                       | Width with door open 90° inc. door handle (in.) <b>H</b> | 43-1/2 |
| Air                   | Each side (in.)                                          | 1/8    |
|                       | Top (in.)                                                | 1      |
|                       | Back (in.)                                               | 2      |