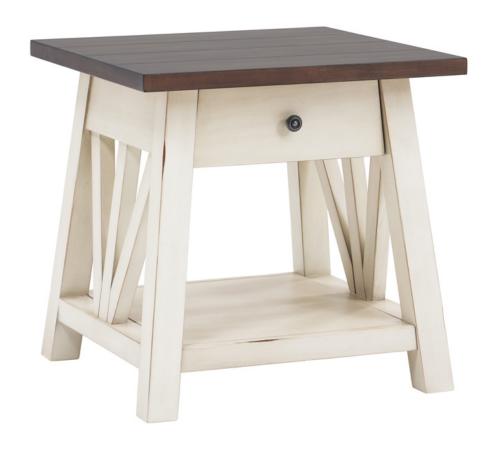

## **END TABLE**

Pinebrook Collection

| Sku           | Desc      | Finish        | $\mathbf{W}$ " | Н" | D" |
|---------------|-----------|---------------|----------------|----|----|
| I629-9140-PRW | End Table | Prairie White | 24             | 24 | 24 |

Product dimensions include moulding and are rounded up.