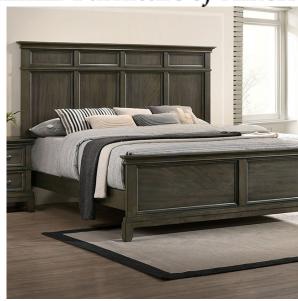

## **DETAILS:**

A perfect anchor piece for your master suite, this grand bedroom commands attention. With bold details and intricate crown molding accents, the large, panel style headboard towers over the wooden rubber wood bed frame. Similar crown molding motifs can be found on the case goods. On the hardware side of things, the rustic-inspired appliance bar pulls are finished in a shade of pewter.

Traditional Gray

Solid Wood, Others

Crown Molding Details

Rubber Wood Frame

Panel Style Headboard

Pewter Bar Pulls

Foundation Required

PRINT CLOSE