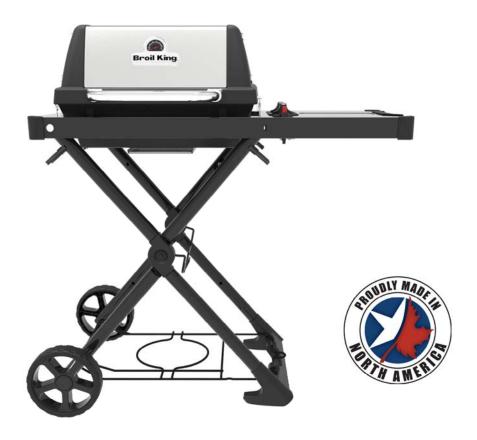

# Porta Chef AT220

910854

## **POWER FEATURES**

• 16,000 BTU stainless steel tube burner system

## **COOKING SYSTEM**

- 348 sq. in. total cooking surface including chrome coated warming rack
- 220 sq. in. primary cooking surface
- · Cast iron cooking grid
- Stainless steel Flav-R-Wave™ cooking system
- Two stainless steel tube burners
- Sure-Lite<sup>™</sup> electronic ignition system
- Accu-Temp™ thermometer

## **DESIGN AND STYLING**

- · Die cast aluminium oven
- · Black painted control panel and side shelf
- · Easy folding spring assisted X-frame
- Rubber-coated all terrain wheels

### **DURABILITY**

Quality epoxy paint finish

## WARRANTY

- 10 years on cast aluminum cookbox
- 5 years on stainless steel burner system
- · 2 years on remaining parts and paint









**Cooking System** 





Steel Side Shelf With Integrated Tool Hooks

UPC: 062703108544