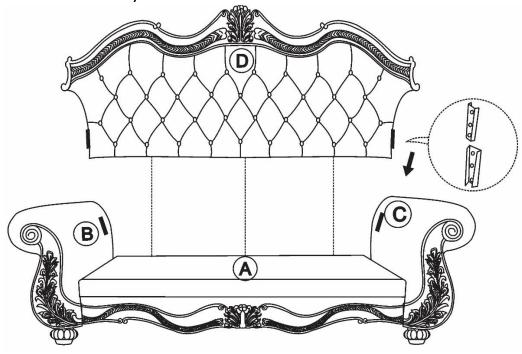

#### STEP 3:

Place the frame up right and install the backrest (D) to the LSF arm (B) and RSF arm (C) by sliding the brackets all the way until it is secured.