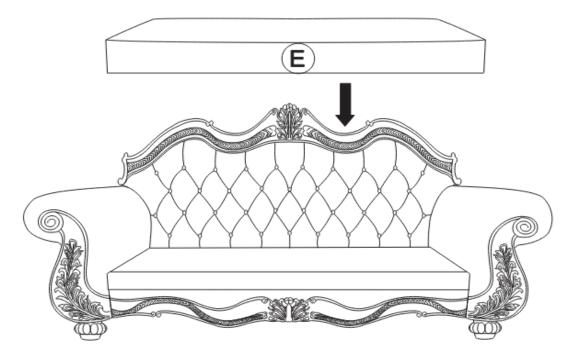

## STEP 6:

Place the frame up right and place the seat cushion (E) to the seat frame.