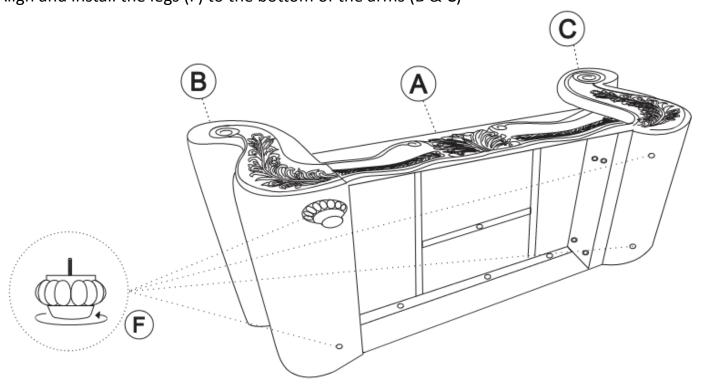

r>Ø5/16 x 3/4" | 0      | 11            |  |  |
| 2             | WASHER<br>Ø5/16 x 1/2''        | 0      | 11            |  |  |
| 3             | BOLT<br>Ø5/16 x 2¼''           |        | 8             |  |  |
| 4             | ALLEN KEY<br>Ø5/16 x 3¼''      |        | 1             |  |  |
| 5             | BOLT<br>Ø5/16 x 3¼''           |        | 3             |  |  |





## **BIANELLO COLLECTION**

U2521-30A U2521-30B BIANELLO SOFA FRAME, CUSHION, ARMS, LEGS & 5 PILLOWS BIANELLO SOFA BACKREST

#### STEP 1:

Lay the seat frame (A) on its back side to reach the holes to secure the bolts for the arms. Assemble the LSF arm (B) and RSF arm (C) to the seat frame (A) using Allen Key (4) with hardware, 1,2, and 3.



STEP 2:
Align and install the legs (F) to the bottom of the arms (B & C)





### **BIANELLO COLLECTION**

U2521-30A U2521-30B BIANELLO SOFA FRAME, CUSHION, ARMS, LEGS & 5 PILLOWS BIANELLO SOFA BACKREST

#### STEP 3:

Place the frame up right and install the backrest (D) to the LSF arm (B) and RSF arm (C) by sliding the brackets all the way until it is secured.



## STEP 4:

Place the chair on its back on a clean and soft surface and secure the bolts for the chair back (D) at bottom the seat frame (A) by using the Allen key (4) with hardware 1,2 and 5.



PAGE 3/5



## **BIANELLO COLLECTION**

U2521-30A U2521-30B BIANELLO SOFA FRAME, CUSHION, ARMS, LEGS & 5 PILLOWS BIANELLO SOFA BACKREST

#### STEP 5:

Screw the support leg (G) to the bottom of seat frame.



## STEP 6:

Place the frame up right and place the seat cushion (E) to the seat frame.





## **BIANE