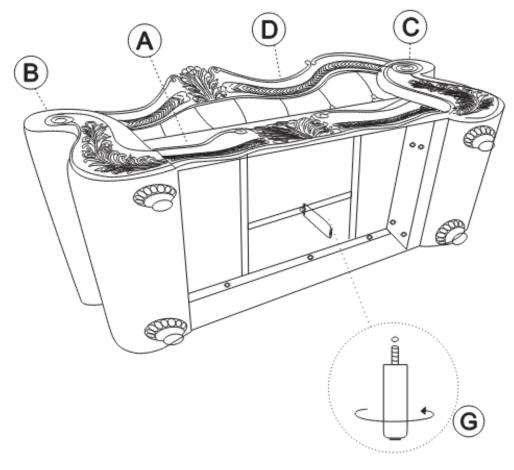

#### STEP 1:

Lay the seat frame (A) on its back side to reach the holes to secure the bolts for the arms. Assemble the LSF arm (B) and RSF arm (C) to the seat frame (A) using Allen Key (4) with hardware, 1,2, and 3.

STEP 2:
Align and install the legs (F) to the bottom of the arms (B & C)

#### STEP 3:

Place the frame up right and install the backrest (D) to the LSF arm (B) and RSF arm (C) by sliding the brackets all the way until it is secured.

## STEP 4:

Place the chair on its back on a clean and soft surface and secure the bolts for the chair back (D) at bottom the seat frame (A) by using the Allen key (4) with hardware 1,2 and 5.

PAGE 3/5

#### STEP 5:

Screw the support leg (G) to the bottom of seat frame.