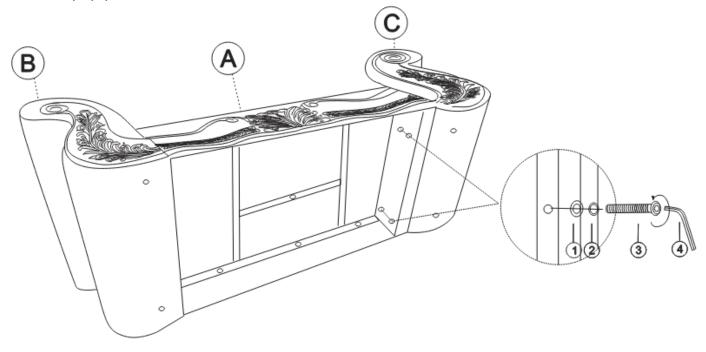

#### STEP 1:

Lay the seat frame (A) on its back side to reach the holes to secure the bolts for the arms. Assemble the LSF arm (B) and RSF arm (C) to the seat frame (A) using Allen Key (4) with hardware, 1,2, and 3.