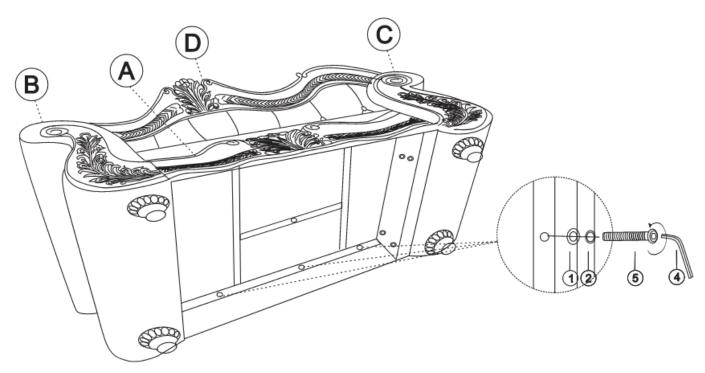

## STEP 4:

Place the chair on its back on a clean and soft surface and secure the bolts for the chair back (D) at bottom the seat frame (A) by using the Allen key (4) with hardware 1,2 and 5.

PAGE 3/5