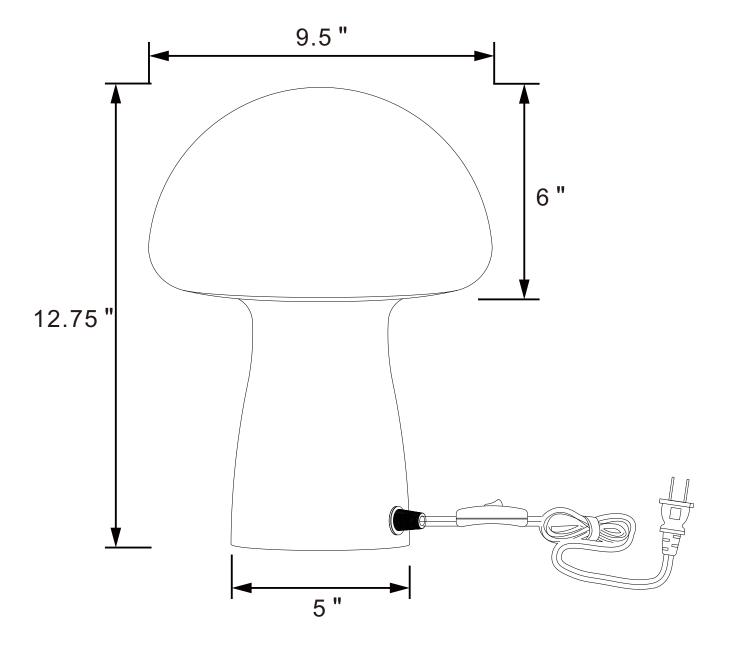

## ASSEMBLY INSTRUCTIONS COASTER FINE FURNITURE



Fine Furniture for every stage of life

REVISION 0:12/20/2024

920249 TABLE LAMP

## COASTER\*

## How to change the bulb?



As a safety feature, and to reduce the risk of electric shock, this portable lamp includes a polarized plug (one blade is wider than the other). The plug will fit into a polarized outlet in a single direction only. If the plug does not fit fully in the outlet, reverse the plug and try again. If it still does not fit, contact a qualified electrician. DO NOT use with an extension cord unless, can be fully inserted. DO NOT alter the plug

**TABLE LAMP: TYPE A LED BULB 9W**