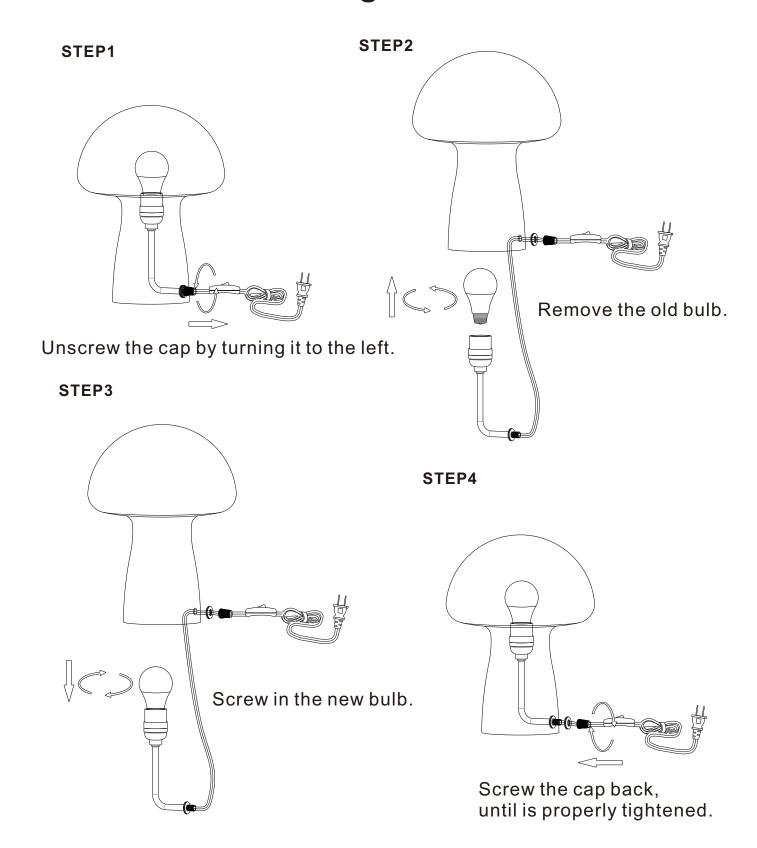

## How to change the bulb?

As a safety feature, and to reduce the risk of electric shock, this portable lamp includes a polarized plug (one blade is wider than the other). The plug will fit into a polarized outlet in a single direction only. If the plug does not fit fully in the outlet, reverse the plug and try again. If it still does not fit, contact a qualified electrician. DO NOT use with an extension cord unless, can be fully inserted. DO NOT alter the plug