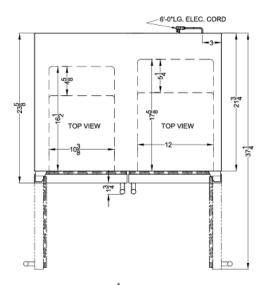

### FFRF3070B Specifications:

| Overview                                                                                                                                                                                                                                                          |                                                                                                                  |  |  |
|-------------------------------------------------------------------------------------------------------------------------------------------------------------------------------------------------------------------------------------------------------------------|------------------------------------------------------------------------------------------------------------------|--|--|
| Height of Cabinet                                                                                                                                                                                                                                                 | 34.0" (86 cm)                                                                                                    |  |  |
| Width                                                                                                                                                                                                                                                             | 29.5" (75 cm)                                                                                                    |  |  |
| Depth                                                                                                                                                                                                                                                             | 23.63" (60 cm)                                                                                                   |  |  |
| Depth with Handle                                                                                                                                                                                                                                                 | 25.38" (64 cm)                                                                                                   |  |  |
| Depth with door at 90°                                                                                                                                                                                                                                            | 37.25" (95 cm)                                                                                                   |  |  |
| Capacity                                                                                                                                                                                                                                                          | 5.4 cu.ft. (153 L)                                                                                               |  |  |
| Defrost Type                                                                                                                                                                                                                                                      | Frost-Free                                                                                                       |  |  |
| Door                                                                                                                                                                                                                                                              | Black                                                                                                            |  |  |
| Cabinet                                                                                                                                                                                                                                                           | Black                                                                                                            |  |  |
| US Electrical Safety                                                                                                                                                                                                                                              | ETL                                                                                                              |  |  |
| Canadian Electrical Safety                                                                                                                                                                                                                                        | ETL-C                                                                                                            |  |  |
| Energy Usage/Year                                                                                                                                                                                                                                                 | 440.0kWh/year                                                                                                    |  |  |
| Amps                                                                                                                                                                                                                                                              | 1.5                                                                                                              |  |  |
| Voltage/Frequency                                                                                                                                                                                                                                                 | 115 V AC/60 Hz                                                                                                   |  |  |
| Weight                                                                                                                                                                                                                                                            | 115.0 lbs. (52<br>kg)                                                                                            |  |  |
| Shipping Weight                                                                                                                                                                                                                                                   | 120.0 lbs. (54<br>kg)                                                                                            |  |  |
| Parts & Labor Warranty                                                                                                                                                                                                                                            | 1 Year                                                                                                           |  |  |
| Compressor Warranty                                                                                                                                                                                                                                               | 5 Years                                                                                                          |  |  |
| Refrigerator-Freezer                                                                                                                                                                                                                                              |                                                                                                                  |  |  |
| Door Swing                                                                                                                                                                                                                                                        | French                                                                                                           |  |  |
| Adjustable Shelves                                                                                                                                                                                                                                                | Yes                                                                                                              |  |  |
|                                                                                                                                                                                                                                                                   |                                                                                                                  |  |  |
| Interior Light                                                                                                                                                                                                                                                    | Yes                                                                                                              |  |  |
| Interior Light  Refrigerator - Interior Height                                                                                                                                                                                                                    | Yes 26.63" (68 cm)                                                                                               |  |  |
| Refrigerator - Interior                                                                                                                                                                                                                                           |                                                                                                                  |  |  |
| Refrigerator - Interior<br>Height<br>Refrigerator - Interior                                                                                                                                                                                                      | 26.63" (68 cm)                                                                                                   |  |  |
| Refrigerator - Interior<br>Height  Refrigerator - Interior Width  Refrigerator - Interior                                                                                                                                                                         | 26.63" (68 cm)<br>12.0" (30 cm)                                                                                  |  |  |
| Refrigerator - Interior<br>Height  Refrigerator - Interior<br>Width  Refrigerator - Interior<br>Depth                                                                                                                                                             | 26.63" (68 cm) 12.0" (30 cm) 17.63" (45 cm)                                                                      |  |  |
| Refrigerator - Interior Height  Refrigerator - Interior Width  Refrigerator - Interior Depth  Refrigerator - Capacity                                                                                                                                             | 26.63" (68 cm)  12.0" (30 cm)  17.63" (45 cm)  3.0 cu.ft                                                         |  |  |
| Refrigerator - Interior Height  Refrigerator - Interior Width  Refrigerator - Interior Depth  Refrigerator - Capacity  Refrigerator - Shelf Type                                                                                                                  | 26.63" (68 cm)  12.0" (30 cm)  17.63" (45 cm)  3.0 cu.ft  Glass                                                  |  |  |
| Refrigerator - Interior Height  Refrigerator - Interior Width  Refrigerator - Interior Depth  Refrigerator - Capacity  Refrigerator - Shelf Type  Refrigerator - Shelf Qty  Refrigerator - Temperature                                                            | 26.63" (68 cm)  12.0" (30 cm)  17.63" (45 cm)  3.0 cu.ft  Glass  3                                               |  |  |
| Refrigerator - Interior Height  Refrigerator - Interior Width  Refrigerator - Interior Depth  Refrigerator - Capacity  Refrigerator - Shelf Type  Refrigerator - Shelf Qty  Refrigerator - Temperature Range                                                      | 26.63" (68 cm)  12.0" (30 cm)  17.63" (45 cm)  3.0 cu.ft  Glass  3  36°F to 43°F                                 |  |  |
| Refrigerator - Interior Height  Refrigerator - Interior Width  Refrigerator - Interior Depth  Refrigerator - Capacity  Refrigerator - Shelf Type  Refrigerator - Shelf Qty  Refrigerator - Temperature Range  Freezer - Interior Height                           | 26.63" (68 cm)  12.0" (30 cm)  17.63" (45 cm)  3.0 cu.ft  Glass  3  36°F to 43°F  25.38" (64 cm)                 |  |  |
| Refrigerator - Interior Height  Refrigerator - Interior Width  Refrigerator - Interior Depth  Refrigerator - Capacity  Refrigerator - Shelf Type  Refrigerator - Shelf Qty  Refrigerator - Temperature Range  Freezer - Interior Height  Freezer - Interior Width | 26.63" (68 cm)  12.0" (30 cm)  17.63" (45 cm)  3.0 cu.ft  Glass  3  36°F to 43°F  25.38" (64 cm)  10.38" (26 cm) |  |  |