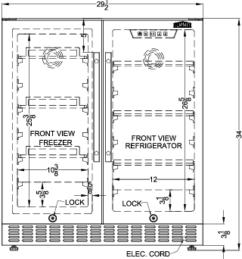

#### **Product Features:**

| Built-in capable        | Front-breathing system allows the unit to be used built-in                                                                                                                  |  |
|-------------------------|-----------------------------------------------------------------------------------------------------------------------------------------------------------------------------|--|
| All-in-one design       | Separate refrigerator and freezer sections with single compressor operation                                                                                                 |  |
| Frost-free operation    | No-frost operation ensures reduced maintenance in both the refrigerator and freezer compartments                                                                            |  |
| Factory-installed locks | Keyed locks for each section offer added security                                                                                                                           |  |
| Pro style handles       | Stainless steel handles offer an attractive finish for the appliance                                                                                                        |  |
| Digital thermostat      | Refrigerator section includes a digital control panel to manage the fresh food compartment's temperature, with a clear readout in Celsius or Fahrenheit                     |  |
| LED lighting            | Interior LED lighting in both sections offers an attractive and energy efficient presentation                                                                               |  |
| Sabbath mode            | Setting allows you to disable the digital displays, lights, and alarms for religious observance                                                                             |  |
| Adjustable shelves      | Refrigerator section includes spill-proof glass shelves for easier cleaning, while the freezer includes three adjustable wire shelves to ensure proper cold air circulation |  |

### FFRF3070B Specifications:

| Overview                                                                                                                                                                                                                                                          |                                                                                                                  |  |  |
|-------------------------------------------------------------------------------------------------------------------------------------------------------------------------------------------------------------------------------------------------------------------|------------------------------------------------------------------------------------------------------------------|--|--|
| Height of Cabinet                                                                                                                                                                                                                                                 | 34.0" (86 cm)                                                                                                    |  |  |
| Width                                                                                                                                                                                                                                                             | 29.5" (75 cm)                                                                                                    |  |  |
| Depth                                                                                                                                                                                                                                                             | 23.63" (60 cm)                                                                                                   |  |  |
| Depth with Handle                                                                                                                                                                                                                                                 | 25.38" (64 cm)                                                                                                   |  |  |
| Depth with door at 90°                                                                                                                                                                                                                                            | 37.25" (95 cm)                                                                                                   |  |  |
| Capacity                                                                                                                                                                                                                                                          | 5.4 cu.ft. (153 L)                                                                                               |  |  |
| Defrost Type                                                                                                                                                                                                                                                      | Frost-Free                                                                                                       |  |  |
| Door                                                                                                                                                                                                                                                              | Black                                                                                                            |  |  |
| Cabinet                                                                                                                                                                                                                                                           | Black                                                                                                            |  |  |
| US Electrical Safety                                                                                                                                                                                                                                              | ETL                                                                                                              |  |  |
| Canadian Electrical Safety                                                                                                                                                                                                                                        | ETL-C                                                                                                            |  |  |
| Energy Usage/Year                                                                                                                                                                                                                                                 | 440.0kWh/year                                                                                                    |  |  |
| Amps                                                                                                                                                                                                                                                              | 1.5                                                                                                              |  |  |
| Voltage/Frequency                                                                                                                                                                                                                                                 | 115 V AC/60 Hz                                                                                                   |  |  |
| Weight                                                                                                                                                                                                                                                            | 115.0 lbs. (52<br>kg)                                                                                            |  |  |
| Shipping Weight                                                                                                                                                                                                                                                   | 120.0 lbs. (54<br>kg)                                                                                            |  |  |
| Parts & Labor Warranty                                                                                                                                                                                                                                            | 1 Year                                                                                                           |  |  |
| Compressor Warranty                                                                                                                                                                                                                                               | 5 Years                                                                                                          |  |  |
| Refrigerator-Freezer                                                                                                                                                                                                                                              |                                                                                                                  |  |  |
| Door Swing                                                                                                                                                                                                                                                        | French                                                                                                           |  |  |
| Adjustable Shelves                                                                                                                                                                                                                                                | Yes                                                                                                              |  |  |
|                                                                                                                                                                                                                                                                   |                                                                                                                  |  |  |
| Interior Light                                                                                                                                                                                                                                                    | Yes                                                                                                              |  |  |
| Interior Light  Refrigerator - Interior Height                                                                                                                                                                                                                    | Yes 26.63" (68 cm)                                                                                               |  |  |
| Refrigerator - Interior                                                                                                                                                                                                                                           |                                                                                                                  |  |  |
| Refrigerator - Interior<br>Height<br>Refrigerator - Interior                                                                                                                                                                                                      | 26.63" (68 cm)                                                                                                   |  |  |
| Refrigerator - Interior<br>Height  Refrigerator - Interior Width  Refrigerator - Interior                                                                                                                                                                         | 26.63" (68 cm)<br>12.0" (30 cm)                                                                                  |  |  |
| Refrigerator - Interior<br>Height  Refrigerator - Interior<br>Width  Refrigerator - Interior<br>Depth                                                                                                                                                             | 26.63" (68 cm) 12.0" (30 cm) 17.63" (45 cm)                                                                      |  |  |
| Refrigerator - Interior Height  Refrigerator - Interior Width  Refrigerator - Interior Depth  Refrigerator - Capacity                                                                                                                                             | 26.63" (68 cm)  12.0" (30 cm)  17.63" (45 cm)  3.0 cu.ft                                                         |  |  |
| Refrigerator - Interior Height  Refrigerator - Interior Width  Refrigerator - Interior Depth  Refrigerator - Capacity  Refrigerator - Shelf Type                                                                                                                  | 26.63" (68 cm)  12.0" (30 cm)  17.63" (45 cm)  3.0 cu.ft  Glass                                                  |  |  |
| Refrigerator - Interior Height  Refrigerator - Interior Width  Refrigerator - Interior Depth  Refrigerator - Capacity  Refrigerator - Shelf Type  Refrigerator - Shelf Qty  Refrigerator - Temperature                                                            | 26.63" (68 cm)  12.0" (30 cm)  17.63" (45 cm)  3.0 cu.ft  Glass  3                                               |  |  |
| Refrigerator - Interior Height  Refrigerator - Interior Width  Refrigerator - Interior Depth  Refrigerator - Capacity  Refrigerator - Shelf Type  Refrigerator - Shelf Qty  Refrigerator - Temperature Range                                                      | 26.63" (68 cm)  12.0" (30 cm)  17.63" (45 cm)  3.0 cu.ft  Glass  3  36°F to 43°F                                 |  |  |
| Refrigerator - Interior Height  Refrigerator - Interior Width  Refrigerator - Interior Depth  Refrigerator - Capacity  Refrigerator - Shelf Type  Refrigerator - Shelf Qty  Refrigerator - Temperature Range  Freezer - Interior Height                           | 26.63" (68 cm)  12.0" (30 cm)  17.63" (45 cm)  3.0 cu.ft  Glass  3  36°F to 43°F  25.38" (64 cm)                 |  |  |
| Refrigerator - Interior Height  Refrigerator - Interior Width  Refrigerator - Interior Depth  Refrigerator - Capacity  Refrigerator - Shelf Type  Refrigerator - Shelf Qty  Refrigerator - Temperature Range  Freezer - Interior Height  Freezer - Interior Width | 26.63" (68 cm)  12.0" (30 cm)  17.63" (45 cm)  3.0 cu.ft  Glass  3  36°F to 43°F  25.38" (64 cm)  10.38" (26 cm) |  |  |