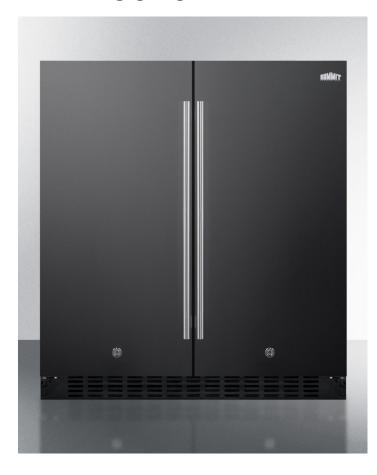

# **FFRF3070B**

34" x 29.5" x 23.63" (H x W x D)

Frost-free side-by-side refrigerator-freezer for built-in or freestanding use in black finish with locks, stainless steel handles, and digital controls

### **Highlights:**

Unique space & energy-saving design features a full refrigerator and freezer compartment with single compressor operation

Flexible design allows built-in or freestanding use in 30" wide spaces

Fully featured with digital controls and LED lighting