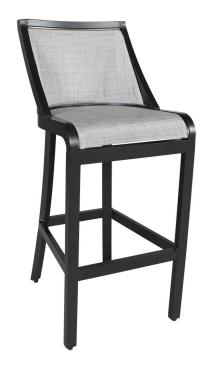

## **CABANACOAST**

Product No: 70065-BK Name: Millcroft Bar Stool

Collection: Millcroft Dining Material: Cast Aluminum Weight: 17 lbs

**Dimensions:** 19"W x 22"D x 43"H **SW:** 19" | **SD:** 17.7" | **SH:** 30.5"

**Detail:** The contemporary, crisp lines of the Millcroft collection are constructed of durable cast aluminum frames which are powder coated for optimal corrosion resistance with Sunbrella Sling® fabric. Suitable for residential, commercial and poolside settings, this collection reflects our customers' wish for luxury, function and ease. The Millcroft dining collection is shown in Sunbrella Sling® Augustine Pewter on AkzoNobel® Black cast aluminum frames. The Millcroft collection is also available in Sunbrella Sling® Sailing Seagull on TigerDrylac® White frames.