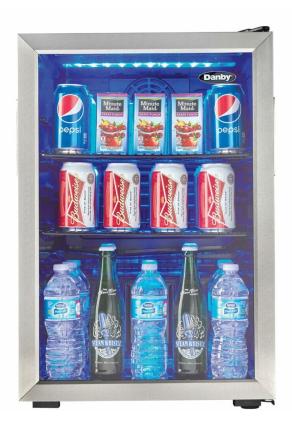

## **FEATURES**

- 2.6 cu. ft. beverage centre stores up to 95 soda cans (12 oz /355 ml)
- Temperature ranges 43°F 57°F (6°C 15°C)
- Superior Fan forced cooling maintains a consistent internal temperature throughout the cabinet
- Easy access mechanical thermostat
- Blue LED interior lighting showcases the contents
- Customize for your space with reversible door hinge for left or right hand opening
- Tempered glass door with stainless steel trim
- Customized storage with 3 adjustable shelves
- 12-month warranty on parts and labor with carry-in service