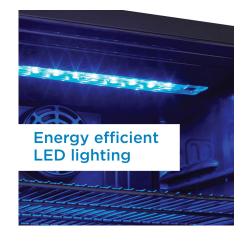

## **FEATURES**

- 2.6 cu. ft. beverage centre stores up to 95 soda cans (12 oz /355 ml)
- Temperature ranges 43°F 57°F (6°C 15°C)
- Superior Fan forced cooling maintains a consistent internal temperature throughout the cabinet
- Easy access mechanical thermostat
- Blue LED interior lighting showcases the contents
- Customize for your space with reversible door hinge for left or right hand opening
- Tempered glass door with stainless steel trim
- Customized storage with 3 adjustable shelves
- 12-month warranty on parts and labor with carry-in service