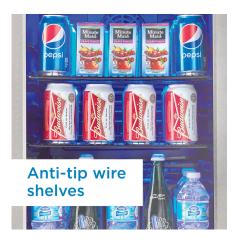

## **FEATURES**

- 2.6 cu. ft. beverage centre stores up to 95 soda cans (12 oz /355 ml)
- Temperature ranges 43°F 57°F (6°C 15°C)
- Superior Fan forced cooling maintains a consistent internal temperature throughout the cabinet
- Easy access mechanical thermostat
- Blue LED interior lighting showcases the contents
- Customize for your space with reversible door hinge for left or right hand opening
- Tempered glass door with stainless steel trim
- Customized storage with 3 adjustable shelves
- 12-month warranty on parts and labor with carry-in service