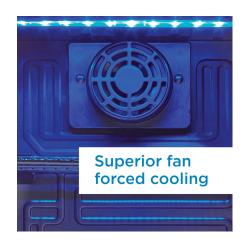

## **FEATURES**

- 2.6 cu. ft. beverage centre stores up to 95 soda cans (12 oz /355 ml)
- Temperature ranges 43°F 57°F (6°C 15°C)
- Superior Fan forced cooling maintains a consistent internal temperature throughout the cabinet
- Easy access mechanical thermostat
- Blue LED interior lighting showcases the contents
- Customize for your space with reversible door hinge for left or right hand opening
- Tempered glass door with stainless steel trim
- Customized storage with 3 adjustable shelves
- 12-month warranty on parts and labor with carry-in service