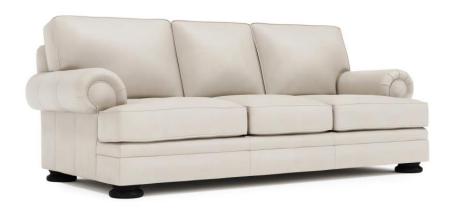

## Foster Leather Sofa Without Pillows & Nails

#### Item

5377LYX

## **Dimensions**

W: 98 in D: 44 in H: 39 in

W: 248.92 cm D: 111.76 cm H: 99.06 cm

SD: 26 in SH: 19 in AH: 26 in

SD: 66.04 cm SH: 48.26 cm AH: 66.04 cm

BA: 75 in BA: 190.5 cm