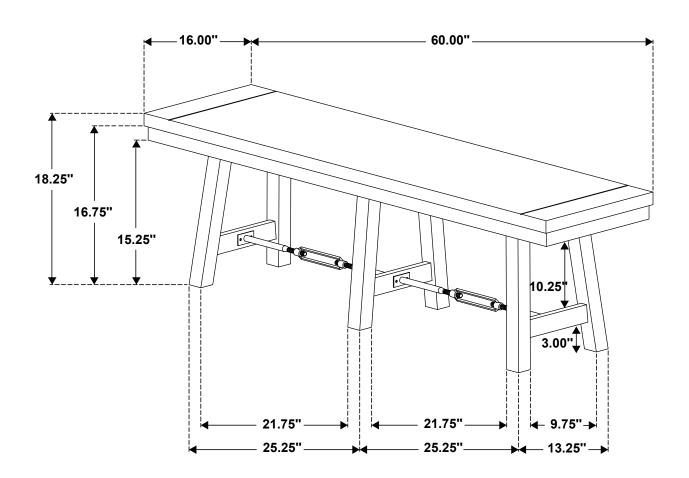

PCS D METAL ROD 2PCS

## HARDWARE IDENTIFICATION

| 1 | BOLT<br>(Ø1/4" x 38mm - RBW)         | 12PCS | 4 | FLAT HEAD SCREW<br>(Ø4 x 19mm - RBW) | <b>(+)</b> | 8PCS |
|---|--------------------------------------|-------|---|--------------------------------------|------------|------|
| 2 | LOCK WASHER<br>(Ø5/16" x 13mm - RBW) | 12PCS | 5 | ALLEN WRENCH<br>(M4 x 59mm - RBW)    |            | 1PC  |
| 3 | FLAT WASHER<br>(Ø5/16" x 19mm - RBW) | 12PCS |   |                                      |            |      |

#### NOTE:

Phillips head screw driver is required in the assembly process. However, manufacturer does not provide this item.

## ITEM: 108146

## **ASSEMBLY INSTRUCTIONS**

# COASTER

## STEP 1



## STEP 2



# STEP 3 COMPLETE



PAGE 3 OF 3

COASTERFURNITURE.COM

# ITEM: 108146





**Note: Dimension tolerance ±5%**