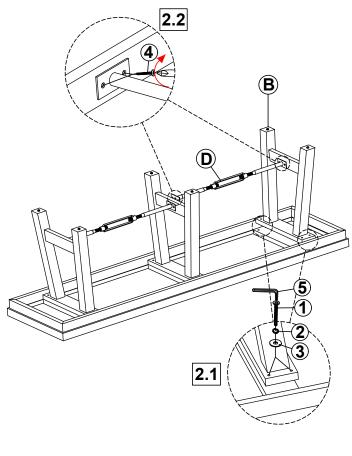

## STEP 2

## PARTS IDENTIFICATION

A SEAT 1PC C CENTER LEG FRAME 1PC

B SIDE LEG FRAME 2PCS D METAL ROD 2PCS

## HARDWARE IDENTIFICATION

| 1 | BOLT<br>(Ø1/4" x 38mm - RBW)         | 12PCS | 4 | FLAT HEAD SCREW<br>(Ø4 x 19mm - RBW) | <b>(+)</b> | 8PCS |
|---|--------------------------------------|-------|---|--------------------------------------|------------|------|
| 2 | LOCK WASHER<br>(Ø5/16" x 13mm - RBW) | 12PCS | 5 | ALLEN WRENCH<br>(M4 x 59mm - RBW)    |            | 1PC  |
| 3 | FLAT WASHER<br>(Ø5/16" x 19mm - RBW) | 12PCS |   |                                      |            |      |