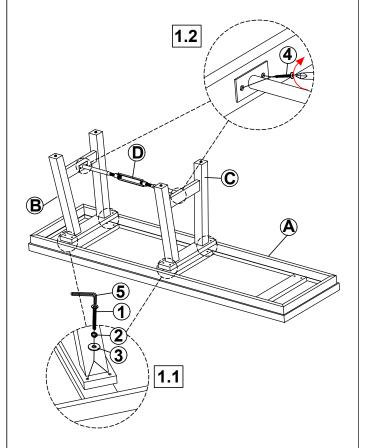

## STEP 1

## PARTS IDENTIFICATION

A SEAT 1PC C CENTER LEG FRAME 1PC

B SIDE LEG FRAME 2PCS D METAL ROD 2PCS

## HARDWARE IDENTIFICATION

| 1 | BOLT<br>(Ø1/4" x 38mm - RBW)         | 12PCS | 4 | FLAT HEAD SCREW<br>(Ø4 x 19mm - RBW) | <b>(+)</b> | 8PCS |
|---|--------------------------------------|-------|---|--------------------------------------|------------|------|
| 2 | LOCK WASHER<br>(Ø5/16" x 13mm - RBW) | 12PCS | 5 | ALLEN WRENCH<br>(M4 x 59mm - RBW)    |            | 1PC  |
| 3 | FLAT WASHER<br>(Ø5/16" x 19mm - RBW) | 12PCS |   |                                      |            |      |