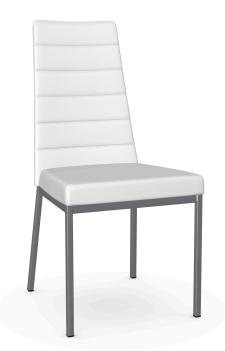

## ĀMISCO

Luna is the only product matching your '30317' search.

## **Details and Dimensions**

Material: Upholstered seat and backrest

No fuss. No frills. For you, beauty resides in pure simplicity. From the back down to the legs, impeccably clean lines complement the loft style design of your interior. You'll wish everything in your life had the flawless style of the Luna chair.