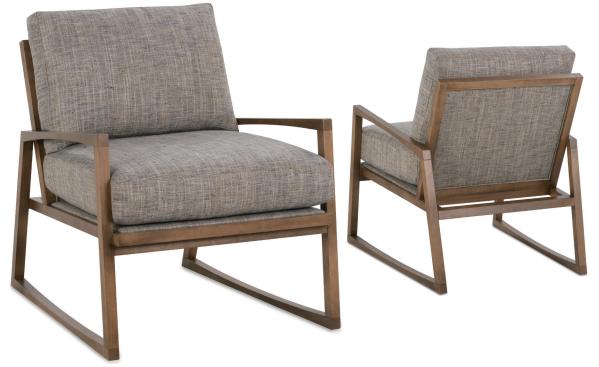

## Beckett

Shown in fabric 23866-35. Latte wood finish.

N930-006 Chair: L29 x D33 x H34 cm: L74 x D84 x H86

Seat Height: 21" Seat Depth: 19" Arm Height: 24" Width Between Arms 26"

| Standard Features                   | N930-006 |
|-------------------------------------|----------|
| Loose Pillow Back                   | 1        |
| Suspension System                   | webbing  |
| Wooden Frame Finish Choices         | 1        |
| Classic Cushion                     | 1        |
| Options - See Price List for Prices |          |
| Cloud Cushion                       | 1        |
| Classic XF Cushion                  | 1        |