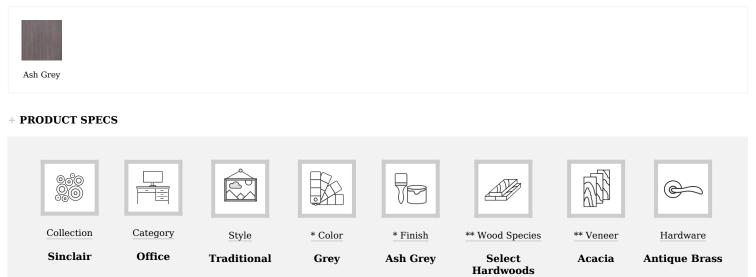

## + \* FINISHES

\* Please note some color variations of our furniture finishes and fabrics are possible due to room lighting and personal computer resolution settings. Not all finish options may be available for certain products. Please use as a reference only.

\*\* For certain components, aspenhome uses certain construction materials when needed such as engineered wood to increase ease of use, safety, and value.

| Sku              | Desc               | Finish   | Product Dims (in) |    |    | Carton Dims (in) |    |     |       |     |
|------------------|--------------------|----------|-------------------|----|----|------------------|----|-----|-------|-----|
|                  |                    |          | W                 | н  | D  | W                | н  | D   | Cubes | LBS |
| I224-316         | 68" Credenza Desk  | Ash Grey | 68                | 31 | 24 | 71               | 36 | 27  | 39    | 239 |
| I224-317         | 68" Credenza Hutch | Ash Grey | 69                | 54 | 16 | 72               | 59 | 18  | 43    | 212 |
| Credenza & Hutch |                    |          |                   |    |    |                  | 82 | 451 |       |     |