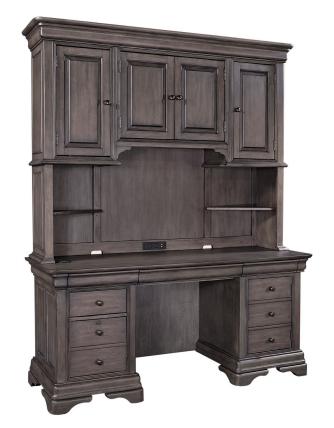

## **CREDENZA & HUTCH**

Sinclair Collection

\*\* For certain components, aspenhome uses certain construction materials when needed such as engineered wood to increase ease of use, safety, and value.

| Sku              | Desc               | Finish   | Product Dims (in) |    |    | Carton Dims (in) |    |     |       |     |
|------------------|--------------------|----------|-------------------|----|----|------------------|----|-----|-------|-----|
|                  |                    |          | W                 | н  | D  | W                | н  | D   | Cubes | LBS |
| I224-316         | 68" Credenza Desk  | Ash Grey | 68                | 31 | 24 | 71               | 36 | 27  | 39    | 239 |
| I224-317         | 68" Credenza Hutch | Ash Grey | 69                | 54 | 16 | 72               | 59 | 18  | 43    | 212 |
| Credenza & Hutch |                    |          |                   |    |    |                  | 82 | 451 |       |     |