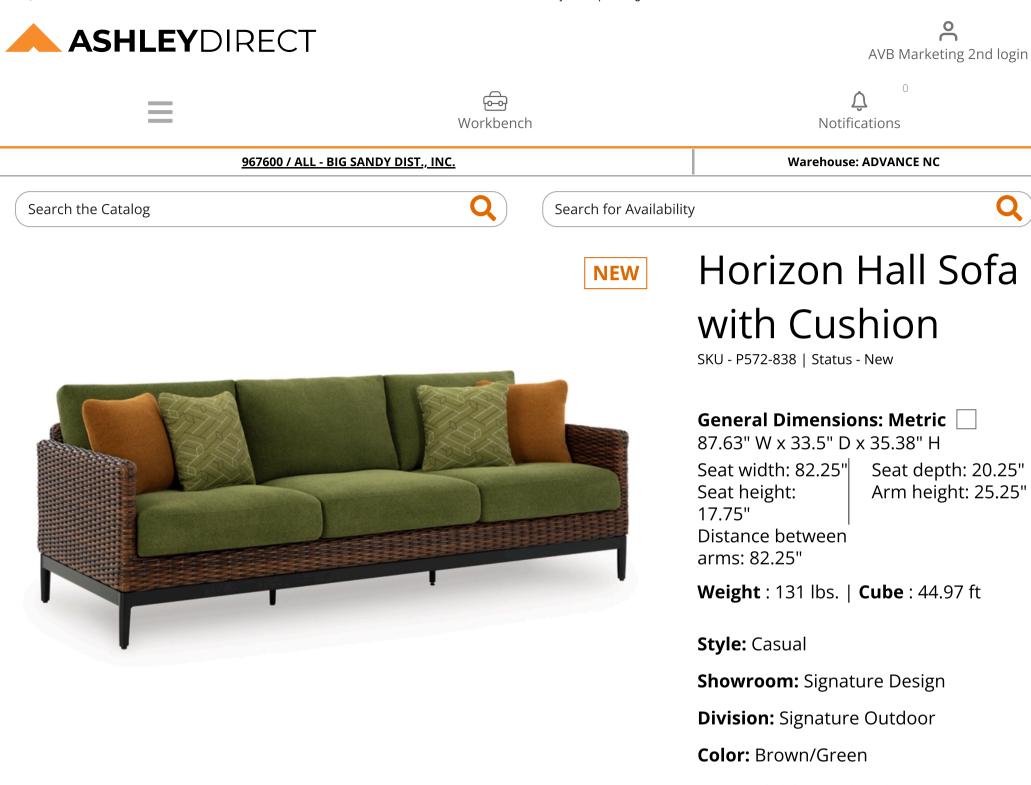

## **PRODUCT DESCRIPTION**

This outdoor sofa recalls the aesthetics of nature to bring an inviting, high-style feel to your patio or lanai. Its Nuvella+<sup>™</sup> performance fabric is made with enhanced UV resistance, so the chic green hue stays brighter for longer. Worried about the weather? Don't sweat it—the durable resin wicker withstands the elements from season to season.

## □ General Dimensions: Metric

87.63" W x 33.5" D x 35.38" H

| Inches                                 | : 87.63" W x 33.5" D x<br>35.38" H | Carton:<br>Inches      | : 91.5" W x 39.5" D x 21.5"                | Unit of<br>Measure: | EA |
|----------------------------------------|------------------------------------|------------------------|--------------------------------------------|---------------------|----|
| More Dimensions:<br>Seat width         | : 82.25"                           | Express<br>Shipped:    | Н                                          | Qty Per<br>Carton:  | 1  |
| Seat depth<br>Seat height              | : 20.25"<br>: 17.75"               | Inches                 | : 91.5" W x 39.5" D x 21.5"<br>H           |                     |    |
| Arm height<br>Distance between<br>arms | : 25.25"<br>: 82.25"               | Weight<br>Cubes<br>UPC | : 131 lbs.<br>: 44.97 ft<br>: 024052903171 |                     |    |