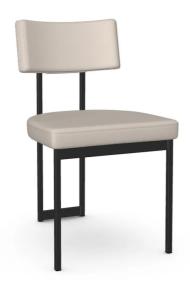

## Lucas

Chair

**SKU** - 30356/25DB

### **Details and Dimensions**

Material: Upholstered seat and backrest

The LUCAS chair, with its retro-modern influence, is distinguished by its metal base with right angles which contrasts harmoniously with the rounded shapes of the seat and back. It has a deep, well-padded seat and a backrest that invites relaxation. This unique style will catch the attention of modern design lovers!

## **Dimensions**

| HEIGHT      | 32 1/8" |
|-------------|---------|
| WIDTH       | 18"     |
| DEPTH       | 21 1/2" |
| SEAT HEIGHT | 18 3/4" |

30356/1B25DB04