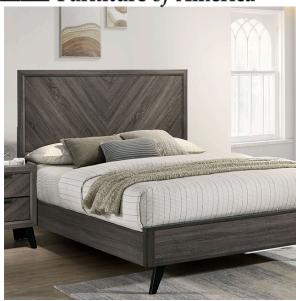

## **DETAILS:**

Something about this bed's cool gray finish and chevron grain pattern gives it a stylish vibe. The diagonal replicated grain meet at the center line, forming a V-shaped pattern found on the headboard and front panels. Contemporary elements continue throughout this ensemble, with the black angled legs and sleek finger pulls found on the matching case goods. Coordinating pieces like this set offer a stress-free experience in updating your bedroom decor.

Contemporary Gray

Solid Wood, Others Chevron Pattern

Replicated Wood Grain Black Angled Wooden Legs Black Finger Pulls Foundation Required