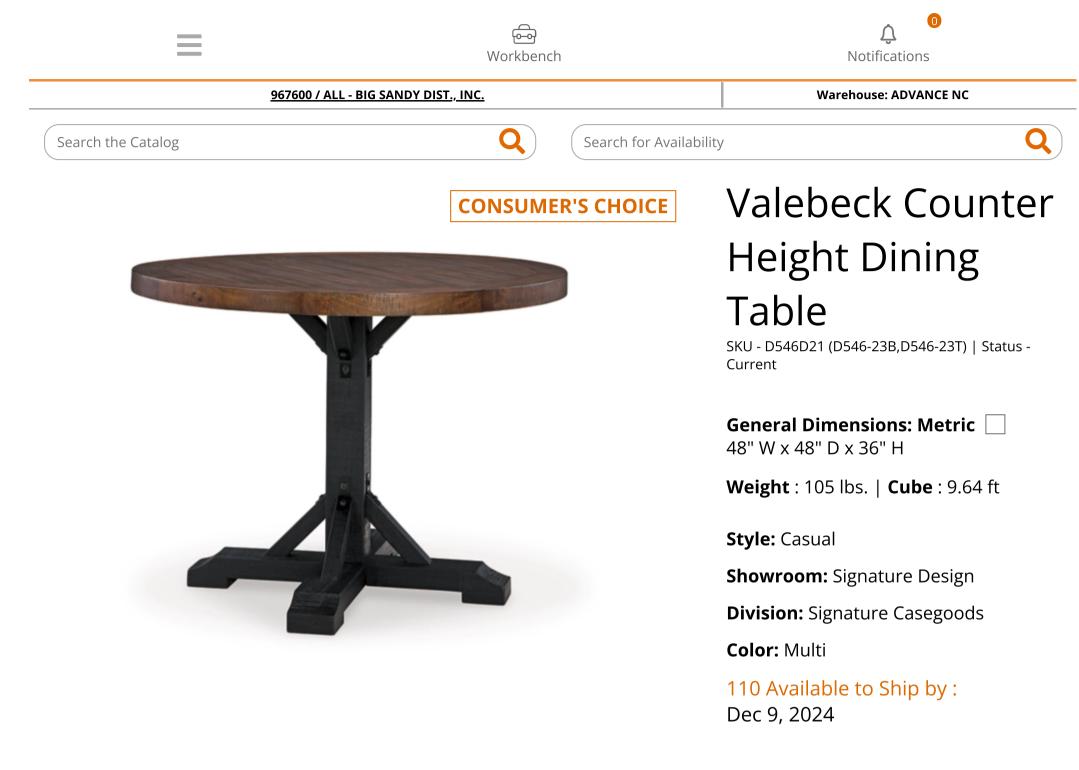

# **PRODUCT DESCRIPTION**

This counter height table serves up the best in cottage styling. Its rounded design encourages chatting over coffee and banter over board games. The tabletop's thick profile has a luxurious, earthy appeal. A charming choice, its two-tone finish is versatile enough for many casual aesthetics.

- Includes dining table top and base
- Made with pine solids, pine veneer and engineered wood substrate lacksquare
- Rustic black finish on base
- Rustic brown finish on tabletop
- Sturdy post and bracket base design
- Assembly required

## □ General Dimensions: Metric

48" W x 48" D x 36" H

| Inches | : 48" W x 48" D x 36" H | Carton:  |            | Unit of  | EA |
|--------|-------------------------|----------|------------|----------|----|
|        |                         | Inches   |            | Measure: |    |
|        |                         | Express  |            | Qty Per  | 1  |
|        |                         | Shipped: |            | Carton:  |    |
|        |                         | Inches   |            |          |    |
|        |                         | Weight   | : 105 lbs. |          |    |
|        |                         | Cubes    | : 9.64 ft  |          |    |
|        |                         | UPC      |            |          |    |