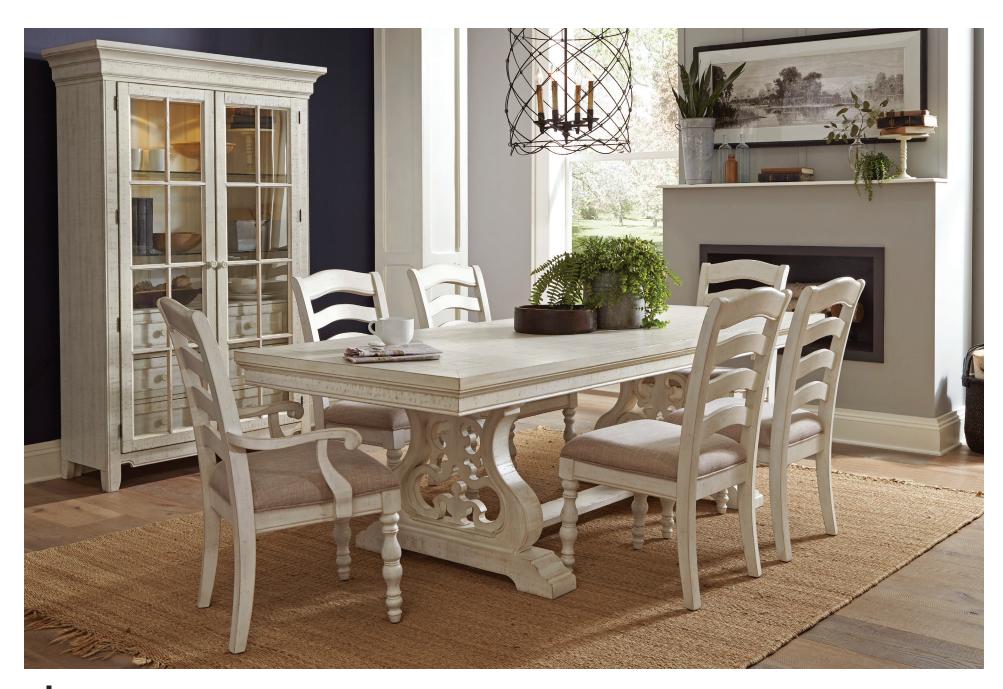

## S418 Hampton Dining

The Hampton collection has updated traditional elements that imbue it with simple charm and livability. The fresh white finish is distressed and aged. Simple moldings create dimension and rhythm for a look that is both classic and timely.

- Weathered white finish on birch veneers and poplar solids
- Heavily distressed and chattered for a rustic aged appearance
- · Dovetail drawer construction
- · Metal ball-bearing side drawer guides

**\$418-140 China** 50W X 19D X 78H Two doors Two puck lights Two adjustable glass shelves Six drawers

Dining Table
75W X 40D X 30H
One 20" leaf, extends to 95"
S418-132A Top
S418-132B Trestle Base