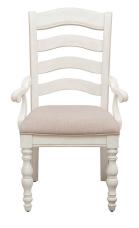

**S418-150 Side Chair** 20W X 20D X 41H Arched ladder-back design Upholstered seat Turned legs

S418-151 Arm Chair 24W X 20D X 41H Arched ladder-back design Upholstered seat Turned legs

**S418-146 Server** 53W X 18D X 36H Four drawers Two puck lights Open storage shelf