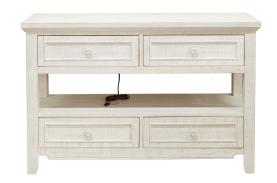

**S418-150 Side Chair** 20W X 20D X 41H Arched ladder-back design Upholstered seat Turned legs

S418-151 Arm Chair 24W X 20D X 41H Arched ladder-back design Upholstered seat Turned legs

**S418-146 Server** 53W X 18D X 36H Four drawers Two puck lights Open storage shelf