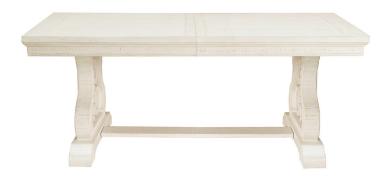

Dining Table
75W X 40D X 30H
One 20" leaf, extends to 95"
S418-132A Top
S418-132B Trestle Base