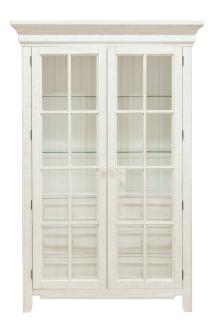

- Weathered white finish on birch veneers and poplar solids
- Heavily distressed and chattered for a rustic aged appearance
- · Dovetail drawer construction
- · Metal ball-bearing side drawer guides

**\$418-140 China** 50W X 19D X 78H Two doors Two puck lights Two adjustable glass shelves Six drawers