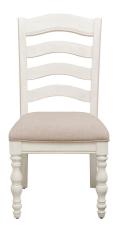

**S418-150 Side Chair** 20W X 20D X 41H Arched ladder-back design Upholstered seat Turned legs

S418-151 Arm Chair 24W X 20D X 41H Arched ladder-back design Upholstered seat Turned legs

**S418-146 Server** 53W X 18D X 36H Four drawers Two puck lights Open storage shelf